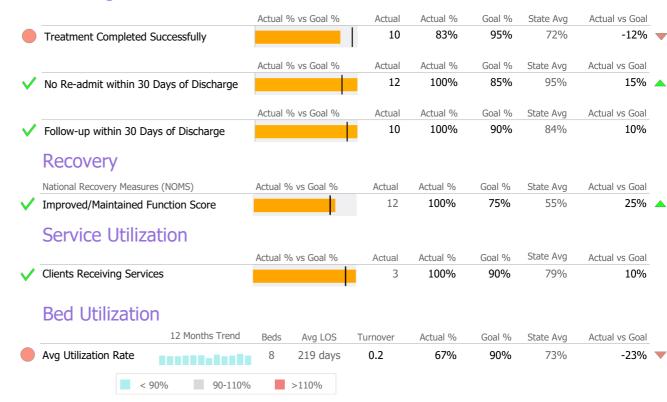

# **Program Activity**

| Measure        | Actual | 1 Yr Ago | Variance % |   |
|----------------|--------|----------|------------|---|
| Unique Clients | 14     | 18       | -22%       | • |
| Admits         | 10     | 12       | -17%       | • |
| Discharges     | 12     | 13       | -8%        |   |
| Service Hours  | 182    | 175      | 4%         |   |
| Bed Days       | 1,969  | 2,195    | -10%       |   |

### Discharge Outcomes

Data Submitted to DMHAS by Month

<sup>\*</sup> State Avg based on 8 Active Transitional Programs