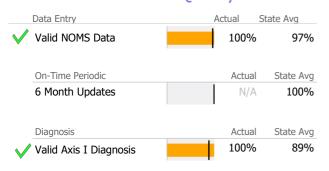

### **Data Submission Quality**

| Data Entry       | Actual S | State Avg |
|------------------|----------|-----------|
| Valid NOMS Data  | 91%      | 98%       |
| On-Time Periodic | Actual   | State Avg |
| 6 Month Updates  | 0%       | 82%       |