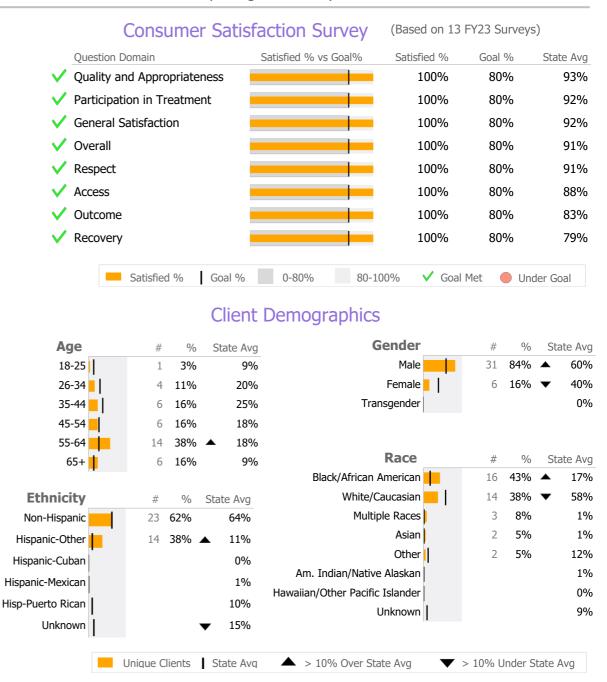

### Recovery

|          | National Recovery Measures (NOMS) | Actual % vs Goal % | Actual | Actual % | Goal % | State Avg | Actual vs Goal |
|----------|-----------------------------------|--------------------|--------|----------|--------|-----------|----------------|
| <b>V</b> | Stable Living Situation           |                    | 19     | 90%      | 85%    | 85%       | 5%             |
|          | Service Utilization               |                    |        |          |        |           |                |
|          |                                   | Actual % vs Goal % | Actual | Actual % | Goal % | State Avg | Actual vs Goal |
| ./       | Clients Receiving Services        |                    | 19     | 90%      | 90%    | 95%       | 0%             |

### **Data Submission Quality**

| Data Entry       | Actual S | State Avg |
|------------------|----------|-----------|
| Valid NOMS Data  | 91%      | 98%       |
| On-Time Periodic | Actual   | State Avg |
| 6 Month Updates  | 0%       | 82%       |

# Data Submitted to DMHAS by Month

\* State Avg based on 118 Active Supportive Housing – Scattered Site Programs