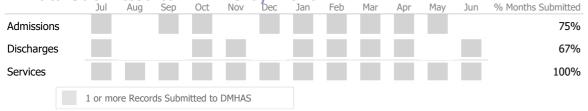

### Discharge Outcomes

Data Submitted to DMHAS by Month

<sup>\*</sup> State Avg based on 8 Active Transitional Programs