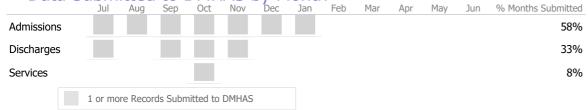

## **Data Submission Quality**

| Data Entry | Actual | State Ava |
|------------|--------|-----------|

Data Submitted to DMHAS by Month

<sup>\*</sup> State Avg based on 5 Active Integrated Primary Care Programs