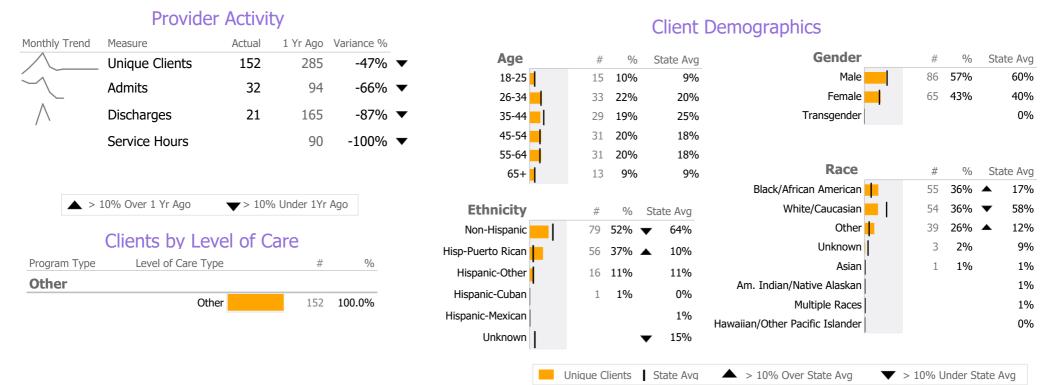

## **Program Activity**

| Measure        | Actual | 1 Yr Ago | Variance % |   |
|----------------|--------|----------|------------|---|
| Unique Clients | 152    | 285      | -47%       | • |
| Admits         | 32     | 94       | -66%       | • |
| Discharges     | 21     | 164      | -87%       | • |
| Service Hours  | -      | 90       | -100%      | • |