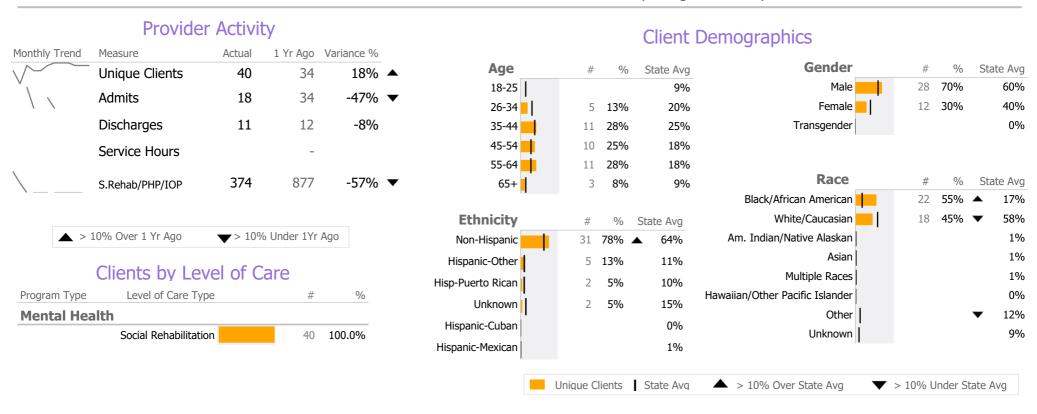

## **Program Activity**

| Measure                      | Actual | 1 Yr Ago | Variance % |   |
|------------------------------|--------|----------|------------|---|
| Unique Clients               | 40     | 34       | 18%        | • |
| Admits                       | 18     | 34       | -47%       | • |
| Discharges                   | 11     | 12       | -8%        |   |
| Service Hours                | -      | -        |            |   |
| Social Rehab/PHP/IOP<br>Days | 374    | 877      | -57%       | • |