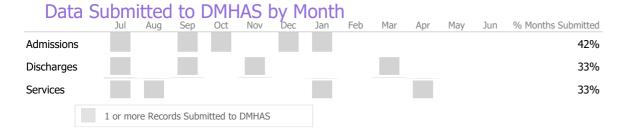

## Service Utilization

<sup>\*</sup> State Avg based on 34 Active Social Rehabilitation Programs