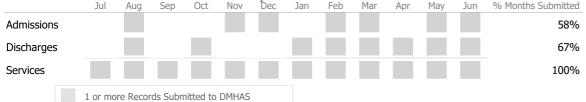

Level of Care Program Type Level of Care Type % **Mental Health** Outpatient 284 100.0%



## Client Demographics



### 23 Poplar St. OP Clin 515-210

New Milford Hospital

Mental Health - Outpatient - Standard Outpatient

Connecticut Dept of Mental Health and Addiction Services Program Quality Dashboard

Reporting Period: July 2023 - June 2024 (Data as of Sep 10, 2024)

# **Program Activity**

| Measure        | Actual | 1 Yr Ago | Variance % |   |
|----------------|--------|----------|------------|---|
| Unique Clients | 284    | 291      | -2%        |   |
| Admits         | 20     | 20       | 0%         |   |
| Discharges     | 16     | 27       | -41%       | • |
| Service Hours  | 1,258  | 1,194    | 5%         |   |

# **Data Submission Quality**



# **Discharge Outcomes**









<sup>\*</sup> State Avg based on 79 Active Standard Outpatient Programs