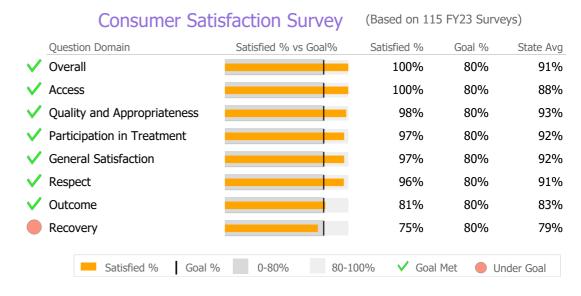

Reporting Period: July 2023 - June 2024 (Data as of Sep 10, 2024)

#### **Provider Activity** Monthly Trend Measure Actual 1 Yr Ago Variance % **Unique Clients** 284 291 -2% Admits 20 20 0% 16 **-41%** ▼ **Discharges** 27 Service Hours 1,258 1,194 5% ▼ > 10% Under 1Yr Ago ▲ > 10% Over 1 Yr Ago Clients by Level of Care Program Type Level of Care Type % **Mental Health** Outpatient 284 100.0%



## Client Demographics



### 23 Poplar St. OP Clin 515-210

New Milford Hospital

Mental Health - Outpatient - Standard Outpatient

Connecticut Dept of Mental Health and Addiction Services Program Quality Dashboard

Reporting Period: July 2023 - June 2024 (Data as of Sep 10, 2024)

# **Program Activity**

| Measure        | Actual | 1 Yr Ago | Variance % |   |
|----------------|--------|----------|------------|---|
| Unique Clients | 284    | 291      | -2%        |   |
| Admits         | 20     | 20       | 0%         |   |
| Discharges     | 16     | 27       | -41%       | • |
| Service Hours  | 1,258  | 1,194    | 5%         |   |

# **Data Submission Quality**



# **Discharge Outcomes**









<sup>\*</sup> State Avg based on 79 Active Standard Outpatient Programs