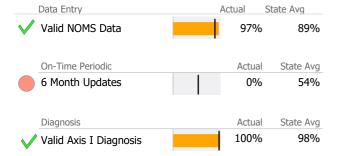

▲ > 10% Over 1 Yr Ago Clients by Level of Care Program Type Level of Care Type % **Mental Health** Outpatient 284 100.0%



## Client Demographics



### 23 Poplar St. OP Clin 515-210

New Milford Hospital

Mental Health - Outpatient - Standard Outpatient

Connecticut Dept of Mental Health and Addiction Services Program Quality Dashboard

Reporting Period: July 2023 - June 2024 (Data as of Sep 10, 2024)

# **Program Activity**

| Measure        | Actual | 1 Yr Ago | Variance % |   |
|----------------|--------|----------|------------|---|
| Unique Clients | 284    | 291      | -2%        |   |
| Admits         | 20     | 20       | 0%         |   |
| Discharges     | 16     | 27       | -41%       | • |
| Service Hours  | 1,258  | 1,194    | 5%         |   |

# **Data Submission Quality**



# **Discharge Outcomes**









<sup>\*</sup> State Avg based on 79 Active Standard Outpatient Programs