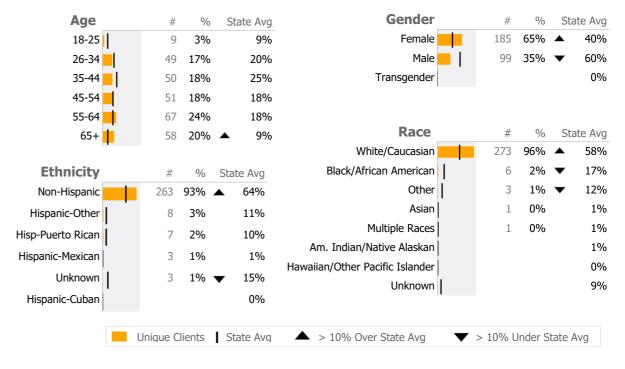

Reporting Period: July 2023 - June 2024 (Data as of Sep 10, 2024)

#### **Provider Activity** Monthly Trend Measure Actual 1 Yr Ago Variance % **Unique Clients** 284 291 -2% Admits 20 20 0% 16 **-41%** ▼ **Discharges** 27 Service Hours 1,258 1,194 5% ▼ > 10% Under 1Yr Ago ▲ > 10% Over 1 Yr Ago Clients by Level of Care Program Type Level of Care Type % **Mental Health** Outpatient 284 100.0%



## Client Demographics



### 23 Poplar St. OP Clin 515-210

New Milford Hospital

Mental Health - Outpatient - Standard Outpatient

Connecticut Dept of Mental Health and Addiction Services Program Quality Dashboard

Reporting Period: July 2023 - June 2024 (Data as of Sep 10, 2024)

# **Program Activity**

| Measure        | Actual | 1 Yr Ago | Variance % |   |
|----------------|--------|----------|------------|---|
| Unique Clients | 284    | 291      | -2%        |   |
| Admits         | 20     | 20       | 0%         |   |
| Discharges     | 16     | 27       | -41%       | • |
| Service Hours  | 1,258  | 1,194    | 5%         |   |

# **Data Submission Quality**



# **Discharge Outcomes**









<sup>\*</sup> State Avg based on 79 Active Standard Outpatient Programs