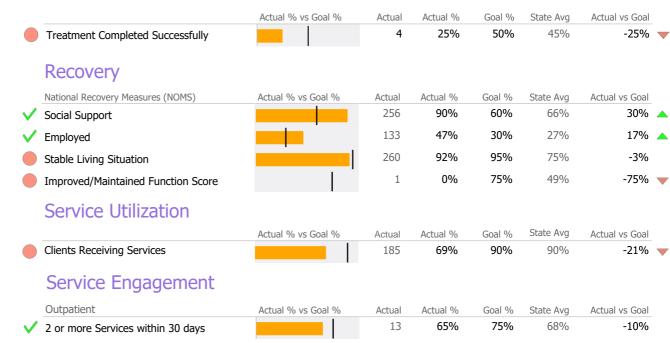

# **Discharge Outcomes**

<sup>\*</sup> State Avg based on 79 Active Standard Outpatient Programs