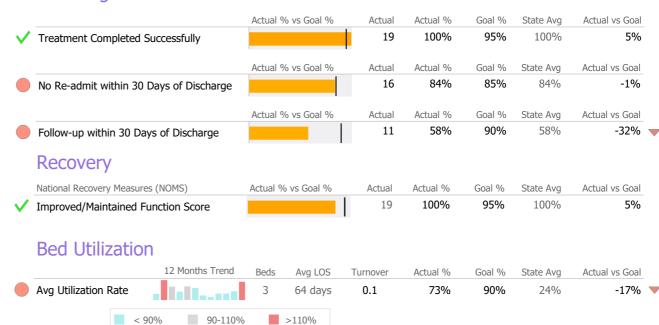

o | Variance % |   |
|----------------|--------|----------|------------|---|
| Unique Clients | 22     | 16       | 38%        | • |
| Admits         | 19     | 15       | 27%        | • |
| Discharges     | 19     | 13       | 46%        | • |
| Bed Days       | 799    | 959      | -17%       | • |

# **Data Submission Quality**

| Data Entry               | Actual | Actual State Avg |  |  |
|--------------------------|--------|------------------|--|--|
| Valid NOMS Data          | N/A    | NaN              |  |  |
| On-Time Periodic         | Actua  | I State Avg      |  |  |
| 6 Month Updates          | N/A    | N/A              |  |  |
| Diagnosis                | Actua  | l State Avg      |  |  |
| ✓ Valid Axis I Diagnosis | 100%   |                  |  |  |

#### Discharge Outcomes



#### Data Submitted to DMHAS by Month





<sup>\*</sup> State Avg based on 1 Active Acute Pyschiatric - Intermediate Programs