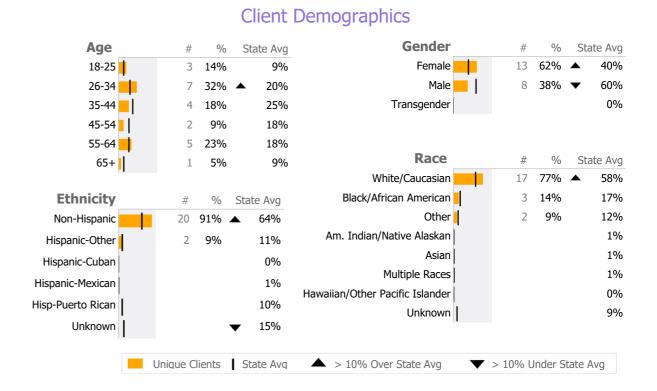

Reporting Period: July 2023 - June 2024 (Data as of Sep 10, 2024)

#### **Provider Activity** Monthly Trend Measure Actual 1 Yr Ago Variance % **Unique Clients** 22 16 38% 🔺 27% 🔺 19 15 Admits Discharges 19 13 46% 🔺 Service Hours **Bed Days** 799 959 **-17%** ▼ ▲ > 10% Over 1 Yr Ago ▼ > 10% Under 1Yr Ago Clients by Level of Care Program Type Level of Care Type % **Mental Health Inpatient Services** 22 100.0%



## Survey Data Not Available

#### **Intermediate Care Contract**

Natchaug Hospital

Mental Health - Inpatient Services - Acute Pyschiatric - Intermediate

Connecticut Dept of Mental Health and Addiction Services Program Quality Dashboard

Reporting Period: July 2023 - June 2024 (Data as of Sep 10, 2024)

### **Program Activity**

| Measure        | Actual | 1 Yr Ago | Variance % |   |
|----------------|--------|----------|------------|---|
| Unique Clients | 22     | 16       | 38%        | • |
| Admits         | 19     | 15       | 27%        | • |
| Discharges     | 19     | 13       | 46%        | • |
| Bed Days       | 799    | 959      | -17%       | • |

# **Data Submission Quality**

| Data Entry               | Actual | Actual State Avg |  |  |
|--------------------------|-----