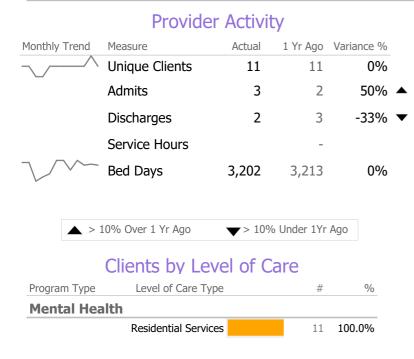

# **Program Activity**

| Measure        | Actual | 1 Yr Ago | Variance % |   |
|----------------|--------|----------|------------|---|
| Unique Clients | 11     | 11       | 0%         |   |
| Admits         | 3      | 2        | 50%        | • |
| Discharges     | 2      | 3        | -33%       | • |
| Bed Davs       | 3.202  | 3.213    | 0%         |   |