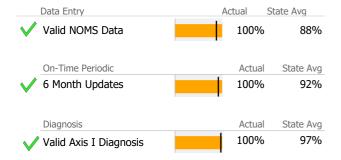

Reporting Period: July 2023 - June 2024 (Data as of Sep 10, 2024)





### Survey Data Not Available

#### **Martin House - Recovery for Life - 255**

Martin House

Mental Health - Residential Services - Supervised Apartments

Connecticut Dept of Mental Health and Addiction Services Program Quality Dashboard

Reporting Period: July 2023 - June 2024 (Data as of Sep 10, 2024)

# **Program Activity**

| Measure        | Actual | 1 Yr Ago | Variance % |   |
|----------------|--------|----------|------------|---|
| Unique Clients | 11     | 11       | 0%         |   |
| Admits         | 3      | 2        | 50%        | • |
| Discharges     | 2      | 3        | -33%       | • |
| Bed Davs       | 3.202  | 3.213    | 0%         |   |

## **Data Submission Quality**



#### **Discharge Outcomes**



#### Data Submitted to DMHAS by Month





<sup>\*</sup> State Avg based on 83 Active Supervised Apartments Programs