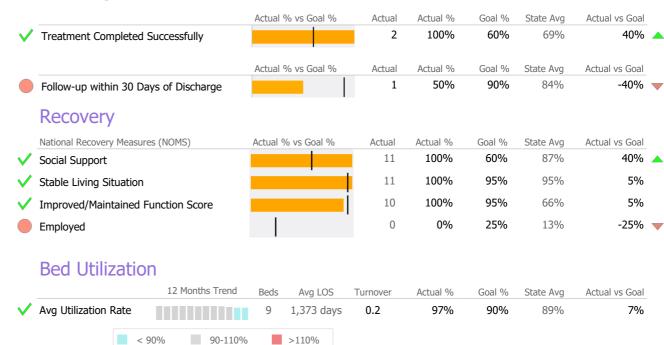

porting Period: July 2023 - June 2024 (Data as of Sep 10, 2024)





### Survey Data Not Available

#### **Martin House - Recovery for Life - 255**

Martin House

Mental Health - Residential Services - Supervised Apartments

Connecticut Dept of Mental Health and Addiction Services Program Quality Dashboard

Reporting Period: July 2023 - June 2024 (Data as of Sep 10, 2024)

# **Program Activity**

| Measure        | Actual | 1 Yr Ago | Variance % |   |
|----------------|--------|----------|------------|---|
| Unique Clients | 11     | 11       | 0%         |   |
| Admits         | 3      | 2        | 50%        | • |
| Discharges     | 2      | 3        | -33%       | • |
| Bed Davs       | 3.202  | 3.213    | 0%         |   |

## **Data Submission Quality**



#### **Discharge Outcomes**



#### Data Submitted to DMHAS by Month





<sup>\*</sup> State Avg based on 83 Active Supervised Apartments Programs