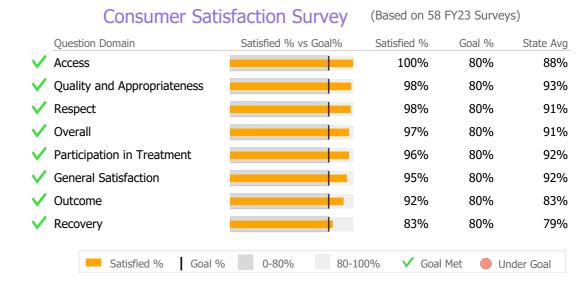

#### Recovery

|          | National Recovery Measures (NOMS) | Actual % vs Goal % | Actual | Actual % | Goal % | State Avg | Actual vs Goal |
|----------|-----------------------------------|--------------------|--------|----------|--------|-----------|----------------|
| <b>V</b> | Employed                          |                    | 40     | 41%      | 35%    | 41%       | 6%             |
|          | Service Utilization               |                    |        |          |        |           |                |
|          |                                   | Actual % vs Goal % | Actual | Actual % | Goal % | State Avg | Actual vs Goal |
| <b>V</b> | Clients Receiving Services        |                    | 71     | 93%      | 90%    | 97%       | 3%             |

# Recovery

|          | National Recovery Measures (NOMS) | Actual % vs Goal % | Actual | Actual % | Goal % | State Avg | Actual vs Goal |   |
|----------|-----------------------------------|--------------------|--------|----------|--------|-----------|----------------|---|
| <b>V</b> | Employed                          |                    | 84     | 48%      | 35%    | 41%       | 13%            | 4 |
|          | Service Utilization               |                    |        |          |        |           |                |   |
|          |                                   | Actual % vs Goal % | Actual | Actual % | Goal % | State Avg | Actual vs Goal |   |
| <b>/</b> | Clients Receiving Services        |                    | 99     | 100%     | 90%    | 97%       | 10%            |   |