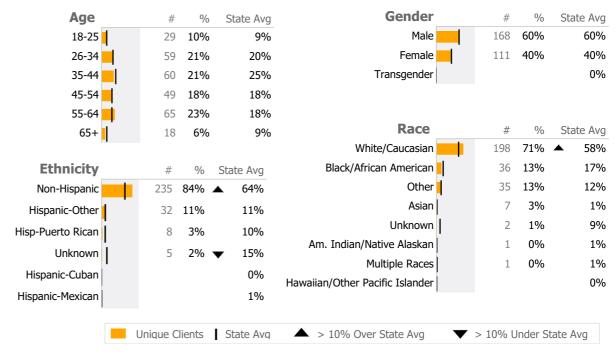

Connecticut Dept of Mental Health and Addiction Services
Provider Quality Dashboard

Reporting Period: July 2023 - June 2024 (Data as of Sep 10, 2024)

#### **Provider Activity** Monthly Trend Measure Actual 1 Yr Ago Variance % **Unique Clients** 280 306 -8% Admits 107 204 **-48%** ▼ **-26%** ▼ **Discharges** 104 140 Service Hours 2,852 2,710 5% ▲ > 10% Over 1 Yr Ago > 10% Under 1Yr Ago Clients by Level of Care Program Type Level of Care Type % **Mental Health Employment Services** 280 100.0%



# Client Demographics



#### **Employment Services Meriden**

Kuhn Employment Opportunities Inc.

Mental Health - Employment Services - Employment Services

Connecticut Dept of Mental Health and Addiction Services Program Quality Dashboard

Reporting Period: July 2023 - June 2024 (Data as of Sep 10, 2024)

### **Program Activity**

| Measure        | Actual | 1 Yr Ago | Variance %    |  |
|----------------|--------|----------|---------------|--|
| Unique Clients | 98     | 117      | -16% ▼        |  |
| Admits         | 32     | 116      | <b>-72%</b> ▼ |  |
| Discharges     | 23     | 53       | <b>-57%</b> ▼ |  |
| Service Hours  | 604    | 634      | -5%           |  |

#### Recovery

|          | National Recovery Measures (NOMS) | Actual % vs Goal % | Actual | Actual % | Goal % | State Avg | Actual vs Goa