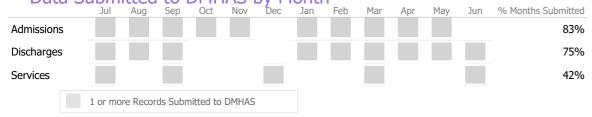

# Data Submitted to DMHAS by Month

<sup>\*</sup> State Avg based on 37 Active Employment Services Programs

Data Submitted to DMHAS by Month

|            | Jul     | Aug       | Sep     | Oct       | Nov   | Dec | Jan | Feb | Mar | Apr | May | Jun | % Months Submitted |
|------------|---------|-----------|---------|-----------|-------|-----|-----|-----|-----|-----|-----|-----|--------------------|
| Admissions |         |           |         |           |       |     |     |     |     |     |     |     | 100%               |
| Discharges |         |           |         |           |       |     |     |     |     |     |     |     | 100%               |
| Services   |         |           |         |           |       |     |     |     |     |     |     |     | 100%               |
|            | 1 or mo | re Record | ds Subm | nitted to | DMHAS | 5   |     |     |     |     |     |     |                    |

<sup>\*</sup> State Avg based on 37 Active Employment Services Programs