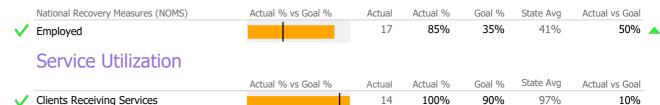

# Recovery

|          | National Recovery Measures (NOMS) | Actual % vs Goal % | Actual | Actual % | Goal % | State Avg | Actual vs Goal |   |
|----------|-----------------------------------|--------------------|--------|----------|--------|-----------|----------------|---|
| <b>V</b> | Employed                          |                    | 84     | 48%      | 35%    | 41%       | 13%            | 4 |
|          | Service Utilization               |                    |        |          |        |           |                |   |
|          |                                   | Actual % vs Goal % | Actual | Actual % | Goal % | State Avg | Actual vs Goal |   |
| <b>/</b> | Clients Receiving Services        |                    | 99     | 100%     | 90%    | 97%       | 10%            |   |