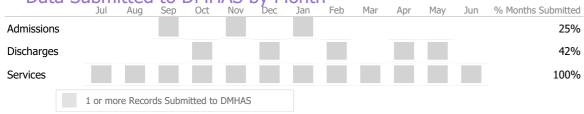

Data Submitted to DMHAS by Month

|            | Jul     | Aug       | Sep     | Oct       | Nov   | Dec | Jan | Feb | Mar | Apr | May | Jun | % Months Submitted |
|------------|---------|-----------|---------|-----------|-------|-----|-----|-----|-----|-----|-----|-----|--------------------|
| Admissions |         |           |         |           |       |     |     |     |     |     |     |     | 100%               |
| Discharges |         |           |         |           |       |     |     |     |     |     |     |     | 100%               |
| Services   |         |           |         |           |       |     |     |     |     |     |     |     | 100%               |
|            | 1 or mo | re Record | ds Subm | nitted to | DMHAS | 5   |     |     |     |     |     |     |                    |