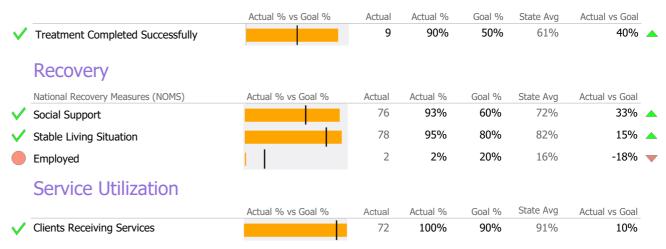

### **Data Submission Quality**

| Data Entry        | Actual | State Avg |  |
|-------------------|--------|-----------|--|
| ✓ Valid NOMS Data | 100%   | 94%       |  |
| On-Time Periodic  | Actual | State Avg |  |
| √ 6 Month Updates | 100%   | 72%       |  |