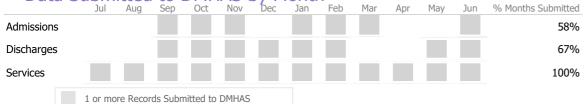

#### **Discharge Outcomes**

Data Submitted to DMHAS by Month

<sup>\*</sup> State Avg based on 25 Active Standard Case Management Programs

Reporting Period: July 2023 - June 2024 (Data as of Sep 10, 2024)