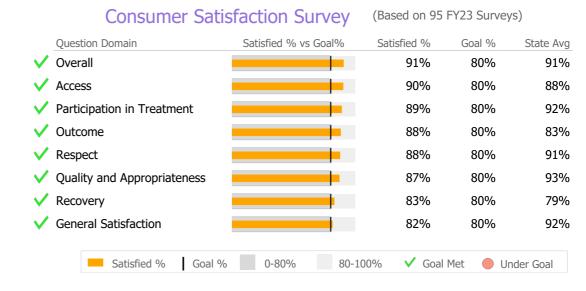

### **Data Submission Quality**

| Data Entry        | Actual | State Avg |  |
|-------------------|--------|-----------|--|
| ✓ Valid NOMS Data | 100%   | 94%       |  |
| On-Time Periodic  | Actual | State Avg |  |
| √ 6 Month Updates | 100%   | 72%       |  |

### **Data Submission Quality**

| Data Entry        | Actual | State Avg |
|-------------------|--------|-----------|
| ✓ Valid NOMS Data | 99%    | 94%       |
| On-Time Periodic  | Actual | State Avg |
| 6 Month Updates   | 99%    | 72%       |