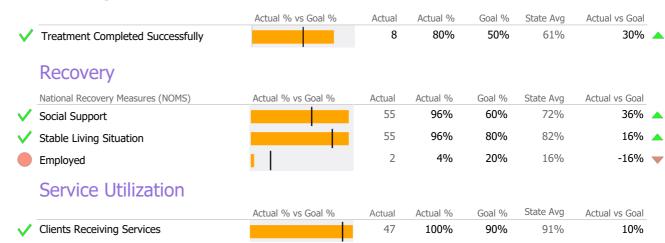

#### **Discharge Outcomes**

Data Submitted to DMHAS by Month

<sup>\*</sup> State Avg based on 25 Active Standard Case Management Programs

Reporting Period: July 2023 - June 2024 (Data as of Sep 10, 2024)

#### Discharge Outcomes

Data Submitted to DMHAS by Month

<sup>\*</sup> State Avg based on 25 Active Standard Case Management Programs