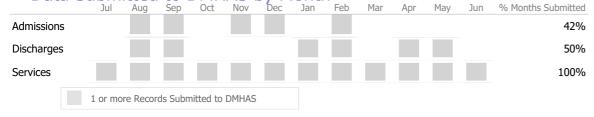

#### **Discharge Outcomes**

Data Submitted to DMHAS by Month

<sup>\*</sup> State Avg based on 25 Active Standard Case Management Programs

Reporting Period: July 2023 - June 2024 (Data as of Sep 10, 2024)

#### Discharge Outcomes

Data Submitted to DMHAS by Month

<sup>\*</sup> State Avg based on 25 Active Standard Case Management Programs