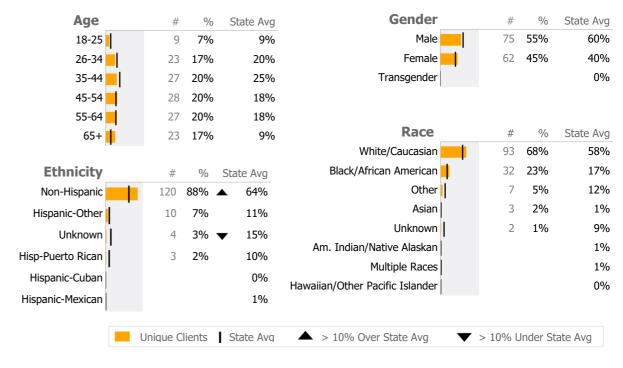

Reporting Period: July 2023 - June 2024 (Data as of Sep 10, 2024)

#### **Provider Activity** Monthly Trend Measure Actual 1 Yr Ago Variance % **Unique Clients** 137 136 1% Admits 18 17 6% 33% 🔺 Discharges 20 15 Service Hours 4,437 4,024 10% ▼ > 10% Under 1Yr Ago ▲ > 10% Over 1 Yr Ago Clients by Level of Care Program Type Level of Care Type % **Mental Health** Case Management 137 100.0%



### Client Demographics



#### Melissa's Project - Region 2 - 524301

Guardian Ad Litem

Mental Health - Case Management - Standard Case Management

Connecticut Dept of Mental Health and Addiction Services Program Quality Dashboard

Reporting Period: July 2023 - June 2024 (Data as of Sep 10, 2024)

## **Program Activity**

| Measure        | Actual | 1 Yr Ago | Variance % |   |
|----------------|--------|----------|------------|---|
| Unique Clients | 57     | 58       | -2%        |   |
| Admits         | 7      | 10       | -30%       | • |
| Discharges     | 10     | 8        | 25%        | • |
| Service Hours  | 1,406  | 1,395    | 1%         |   |

### **Data Submission Quality**

| Data Entry        | Actual | State Avg |  |
|-------------------|--------|-----------|--|
| ✓ Valid NOMS Data | 100%   | 94%