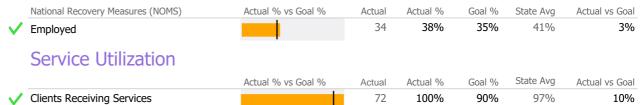

## Recovery

|   | National Recovery Measures (NOMS) | Actual % vs Goal % | Actual | Actual % | Goal % | State Avg | Actual vs Goal |
|---|-----------------------------------|--------------------|--------|----------|--------|-----------|----------------|
|   | Employed                          |                    | 34     | 33%      | 35%    | 41%       | -2%            |
|   | Service Utilization               |                    |        |          |        |           |                |
|   |                                   | Actual % vs Goal % | Actual | Actual % | Goal % | State Avg | Actual vs Goal |
| 1 | Clients Receiving Services        |                    | 52     | 100%     | 90%    | 97%       | 10%            |