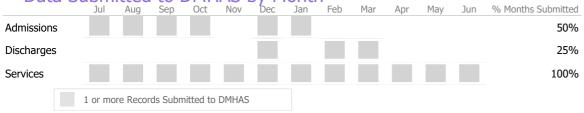

Data Submitted to DMHAS by Month

|            | Ju   | ıl Aug    | Sep      | Oct       | Nov   | Dec | Jan | Feb | Mar | Apr | May | Jun | % Months Submitted |
|------------|------|-----------|----------|-----------|-------|-----|-----|-----|-----|-----|-----|-----|--------------------|
| Admissions | 5    |           |          |           |       |     |     |     |     |     |     |     | 92%                |
| Discharges |      |           |          |           |       |     |     |     |     |     |     |     | 100%               |
| Services   |      |           |          |           |       |     |     |     |     |     |     |     | 100%               |
|            | 1 or | more Reco | rds Subr | nitted to | DMHAS | ,   |     |     |     |     |     |     |                    |