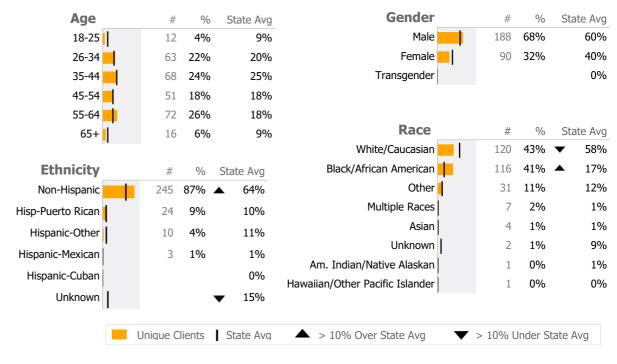

Connecticut Dept of Mental Health and Addiction Services
Provider Quality Dashboard

Reporting Period: July 2023 - June 2024 (Data as of Sep 10, 2024)





# Client Demographics



#### **Employment Services Southeast**

Goodwill of Southern New England

Mental Health - Employment Services - Employment Services

## Connecticut Dept of Mental Health and Addiction Services Program Quality Dashboard

Reporting Period: July 2023 - June 2024 (Data as of Sep 10, 2024)

## **Program Activity**

| Measure        | Actual | 1 Yr Ago | Variance % |   |
|----------------|--------|----------|------------|---|
| Unique Clients | 101    | 60       | 68%        | • |
| Admits         | 51     | 60       | -15%       | • |
| Discharges     | 51     | 8        | 538%       | • |
| Service Hours  | 2,464  | 1,187    | 108%       | • |

## Recovery

|   | National Recovery Measures (NOMS) | Actual % vs Goal % | Actual | Actual % | Goal % | State Avg | Actual vs Goal |
|---|----------