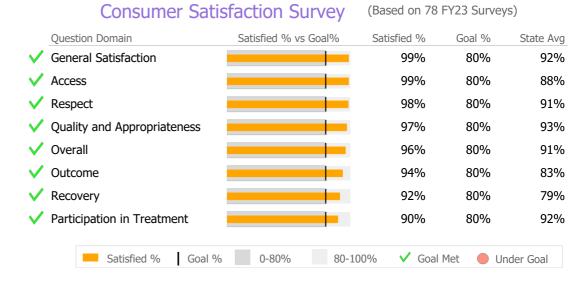

## Recovery

|   | National Recovery Measures (NOMS) | Actual % vs Goal % | Actual | Actual % | Goal % | State Avg | Actual vs Goal |
|---|-----------------------------------|--------------------|--------|----------|--------|-----------|----------------|
|   | Employed                          |                    | 34     | 33%      | 35%    | 41%       | -2%            |
|   | Service Utilization               |                    |        |          |        |           |                |
|   |                                   | Actual % vs Goal % | Actual | Actual % | Goal % | State Avg | Actual vs Goal |
| 1 | Clients Receiving Services        |                    | 52     | 100%     | 90%    | 97%       | 10%            |