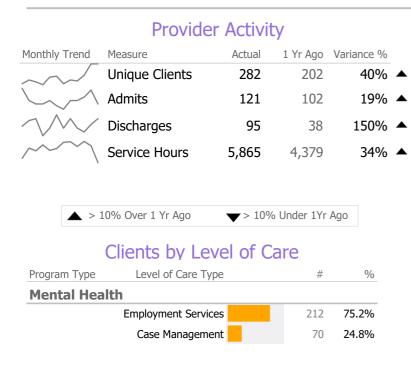

## **Program Activity**

| Measure        | Actual | 1 Yr Ago | Variance % |   |
|----------------|--------|----------|------------|---|
| Unique Clients | 101    | 60       | 68%        | • |
| Admits         | 51     | 60       | -15%       | • |
| Discharges     | 51     | 8        | 538%       | • |
| Service Hours  | 2,464  | 1,187    | 108%       | • |