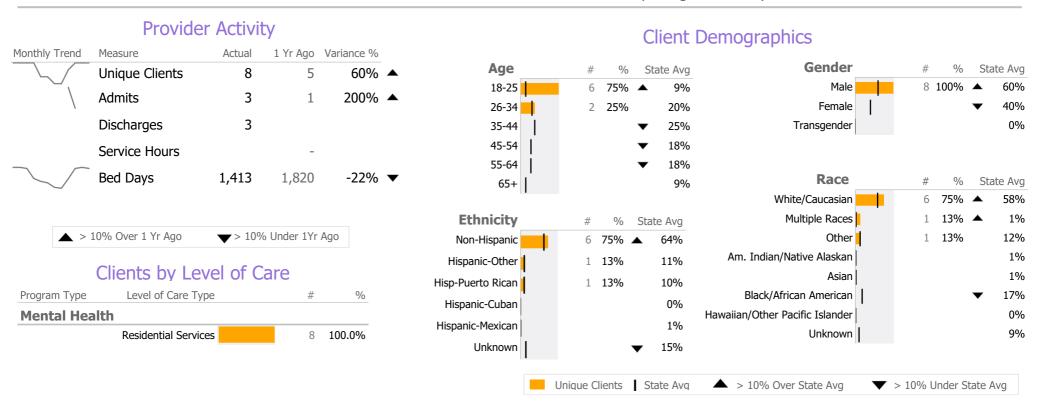

# **Program Activity**

| Measure        | Actual | 1 Yr Ago | Variance % |   |
|----------------|--------|----------|------------|---|
| Unique Clients | 8      | 5        | 60%        | • |
| Admits         | 3      | 1        | 200%       | • |
| Discharges     | 3      | -        |            |   |
| Bed Days       | 1,413  | 1,820    | -22%       | • |