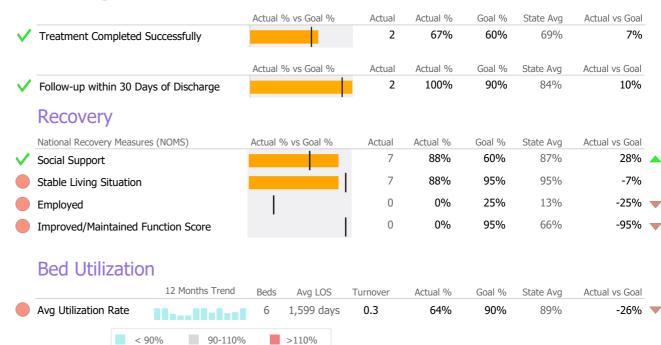

rting Period: July 2023 - June 2024 (Data as of Sep 10, 2024)



Survey Data Not Available

#### **YAS Group Residence 712241**

**FOCUS Center for Autism Inc** 

Mental Health - Residential Services - Supervised Apartments

Connecticut Dept of Mental Health and Addiction Services Program Quality Dashboard

Reporting Period: July 2023 - June 2024 (Data as of Sep 10, 2024)

# **Program Activity**

| Measure        | Actual | 1 Yr Ago | Variance % |   |
|----------------|--------|----------|------------|---|
| Unique Clients | 8      | 5        | 60%        | • |
| Admits         | 3      | 1        | 200%       | • |
| Discharges     | 3      | -        |            |   |
| Bed Days       | 1,413  | 1,820    | -22%       | • |

## **Data Submission Quality**



#### **Discharge Outcomes**



## Data Submitted to DMHAS by Month





<sup>\*</sup> State Avg based on 83 Active Supervised Apartments Programs