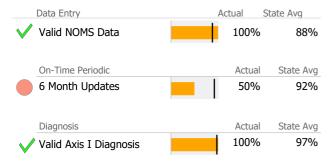

Reporting Period: July 2023 - June 2024 (Data as of Sep 10, 2024)



Survey Data Not Available

#### **YAS Group Residence 712241**

**FOCUS Center for Autism Inc** 

Mental Health - Residential Services - Supervised Apartments

Connecticut Dept of Mental Health and Addiction Services Program Quality Dashboard

Reporting Period: July 2023 - June 2024 (Data as of Sep 10, 2024)

# **Program Activity**

| Measure        | Actual | 1 Yr Ago | Variance % |   |
|----------------|--------|----------|------------|---|
| Unique Clients | 8      | 5        | 60%        | • |
| Admits         | 3      | 1        | 200%       | • |
| Discharges     | 3      | -        |            |   |
| Bed Days       | 1,413  | 1,820    | -22%       | • |

## **Data Submission Quality**



#### **Discharge Outcomes**



## Data Submitted to DMHAS by Month





<sup>\*</sup> State Avg based on 83 Active Supervised Apartments Programs