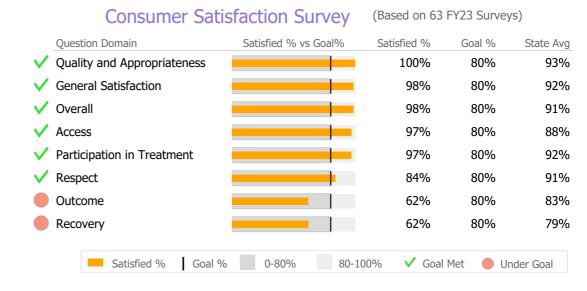

## Recovery

| National Recovery Measures (NOMS) | Actual % vs Goal % | Actual | Actual % | Goal % | State Avg | Actual vs Goal |
|-----------------------------------|--------------------|--------|----------|--------|-----------|----------------|
| Employed                          |                    | 0      | 0%       | 35%    | 30%       | -35%           |

#### **Service Utilization**

|                            | Actual % vs Goal % | Actual | Actual % | Goal % | State Avg | Actual vs Goal |
|----------------------------|--------------------|--------|----------|--------|-----------|----------------|
| Clients Receiving Services |                    | 39     | 98%      | 90%    | 97%       | 8%             |

### **Data Submission Quality**

| Data Entry        | Acti | State Avg |           |
|-------------------|------|-----------|-----------|
| ✓ Valid NOMS Data |      | 100%      | 91%       |
| On-Time Periodic  |      | Actual    | State Avg |
| 6 Month Updates   |      | N/A       | 77%       |