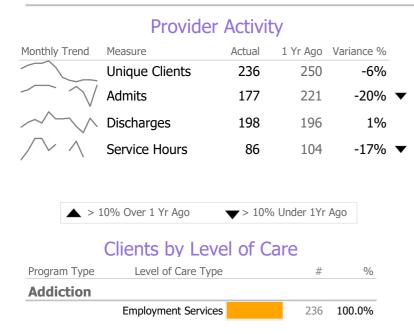

## **Program Activity**

| Measure        | Actual | 1 Yr Ago | Variance % |   |
|----------------|--------|----------|------------|---|
| Unique Clients | 236    | 250      | -6%        |   |
| Admits         | 177    | 221      | -20% 🔻     | 7 |
| Discharges     | 198    | 196      | 1%         |   |
| Service Hours  | 86     | 104      | -17% 🔻     | • |