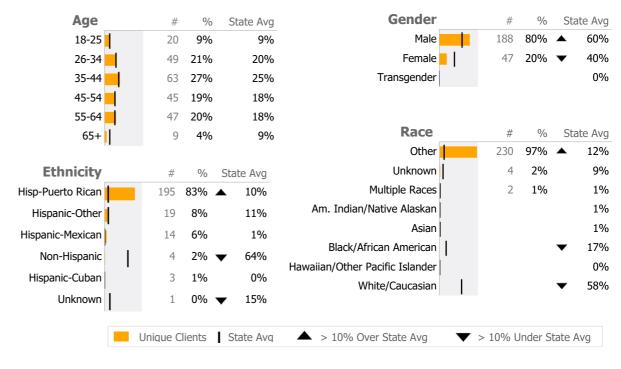

#### **Council of Churches Greater Bridgeport**

Bridgeport, CT

Connecticut Dept of Mental Health and Addiction Services
Provider Quality Dashboard

Reporting Period: July 2023 - June 2024 (Data as of Sep 10, 2024)





### Client Demographics



#### **CoOp Ctr Projecto Nueva 441480**

Council of Churches Greater Bridgeport

Addiction - Employment Services - Employment Services

Connecticut Dept of Mental Health and Addiction Services Program Quality Dashboard

Reporting Period: July 2023 - June 2024 (Data as of Sep 10, 2024)

## **Program Activity**

| Measure        | Actual | 1 Yr Ago | Variance % |   |
|----------------|--------|----------|------------|---|
| Unique Clients | 236    | 250      | -6%        |   |
| Admits         | 177    | 221      | -20% 🔻     | 7 |
| Discharges     | 198    | 196      | 1%         |   |
| Service Hours  | 86     | 104      | -17% 🔻     | • |

## Recovery

| National Recovery Measures (NOMS) | Actual % vs Goal % | Actual | Actual % | Goal % | State Avg | Actual vs Goal |
|------------------