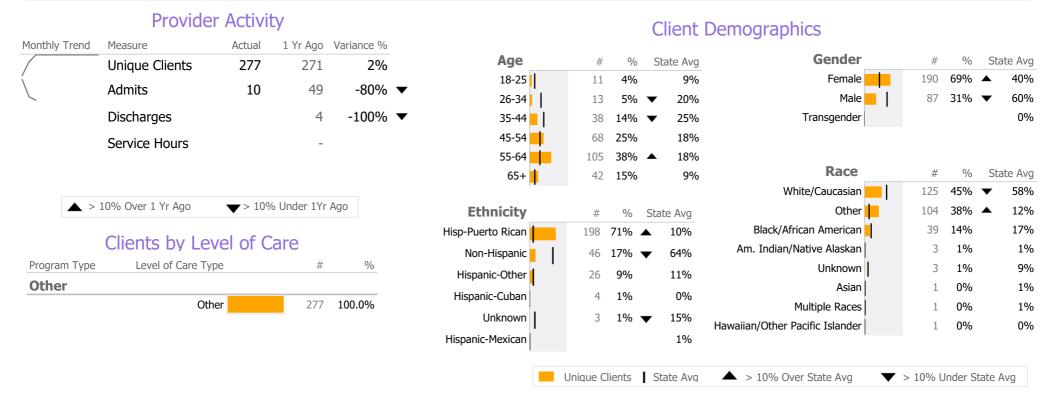

## **Program Activity**

| Measure        | Actual | 1 Yr Ago | Variance % |   |
|----------------|--------|----------|------------|---|
| Unique Clients | 277    | 271      | 2%         |   |
| Admits         | 10     | 49       | -80%       | • |
| Discharges     | -      | 4        | -100%      | • |
| Service Hours  | _      | _        |            |   |