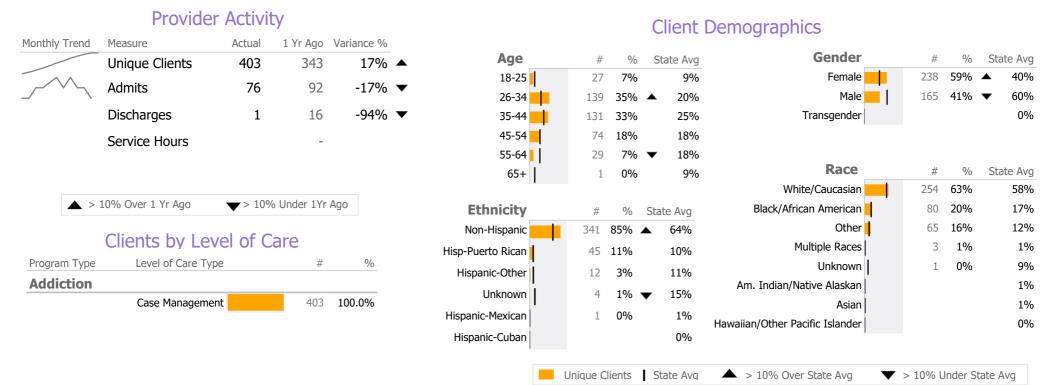

## **Program Activity**

| Measure        | Actual | 1 Yr Ago | Variance % |   |
|----------------|--------|----------|------------|---|
| Unique Clients | 403    | 343      | 17%        | • |
| Admits         | 76     | 92       | -17%       | • |
| Discharges     | 1      | 16       | -94%       | • |
| Service Hours  | -      | -        |            |   |