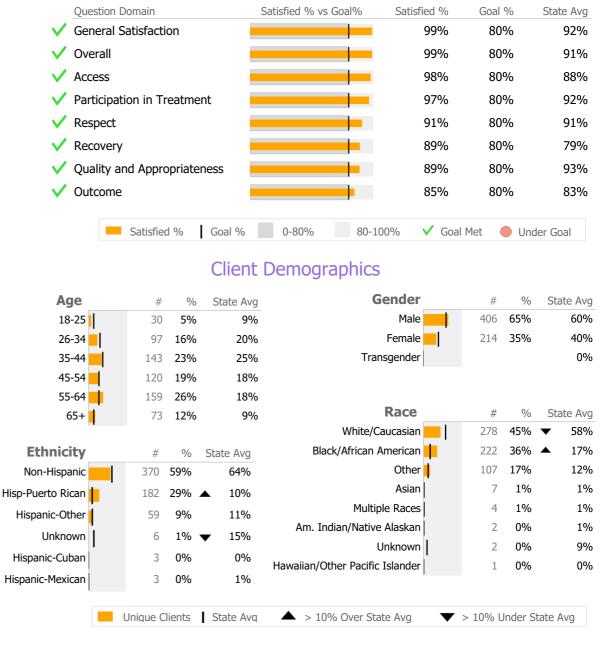

(Based on 91 FY23 Surveys)

Reporting Period: July 2023 - June 2024 (Data as of Sep 10, 2024)

**Consumer Satisfaction Survey** 