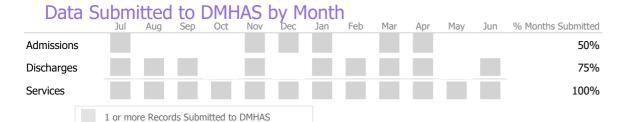

## Service Utilization

<sup>\*</sup> State Avg based on 34 Active Social Rehabilitation Programs