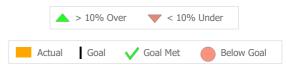

tisfaction Survey** 

## 880 Fairfield Ave. Soc Re 280

Bridge House

Mental Health - Social Rehabilitation - Social Rehabilitation

Connecticut Dept of Mental Health and Addiction Services Program Quality Dashboard

Reporting Period: July 2023 - June 2024 (Data as of Sep 10, 2024)

## **Program Activity**

| Measure                      | Actual | 1 Yr Ago | Variance % |
|------------------------------|--------|----------|------------|
| Unique Clients               | 206    | 204      | 1%         |
| Admits                       | 16     | 17       | -6%        |
| Discharges                   | 22     | 13       | 69% 🔺      |
| Service Hours                | 7,157  | 5,646    | 27% 🔺      |
| Social Rehab/PHP/IOP<br>Days | 9,259  | 9,071    | 2%         |

## Service Utilization







<sup>\*</sup> State Avg based on 34 Active Social Rehabilitation Programs