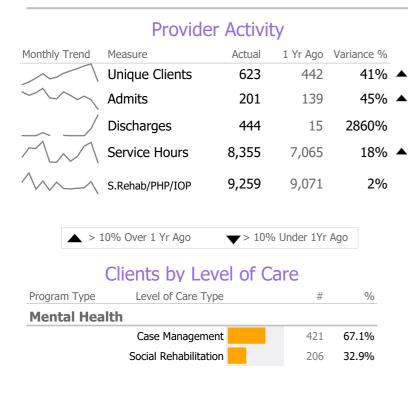

## **Program Activity**

| Measure                      | Actual | 1 Yr Ago | Variance % |
|------------------------------|--------|----------|------------|
| Unique Clients               | 206    | 204      | 1%         |
| Admits                       | 16     | 17       | -6%        |
| Discharges                   | 22     | 13       | 69% 🔺      |
| Service Hours                | 7,157  | 5,646    | 27% 🔺      |
| Social Rehab/PHP/IOP<br>Days | 9,259  | 9,071    | 2%         |