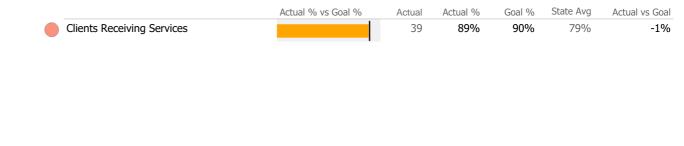

# Data Submitted to DMHAS by Month

|        | > 10% 0 | ver 🔻 < 10 | % Under |     |
|--------|---------|------------|---------|-----|
| Actual | Goal    | V Goal Met | Below G | oal |

\* State Avg based on 34 Active Social Rehabilitation Programs