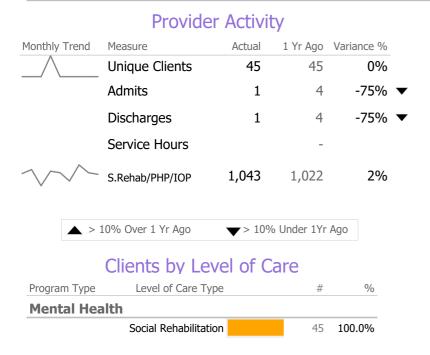

Program Activity

| Measure                      | Actual | 1 Yr Ago | Variance % |
|------------------------------|--------|----------|------------|
| Unique Clients               | 45     | 45       | 0%         |
| Admits                       | 1      | 4        | -75% 🔻     |
| Discharges                   | 1      | 4        | -75% 🔻     |
| Service Hours                | -      | -        |            |
| Social Rehab/PHP/IOP<br>Days | 1,043  | 1,022    | 2%         |