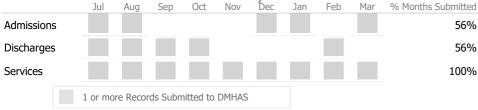

## Service Engagement

Data Submitted to DMHAS by Month

<sup>\*</sup> State Avg based on 23 Active Outreach & Engagement Programs