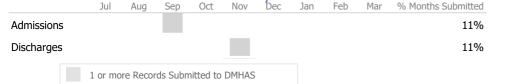

# Data Submitted to DMHAS by Month

\* State Avg based on 22 Active Group Home Programs