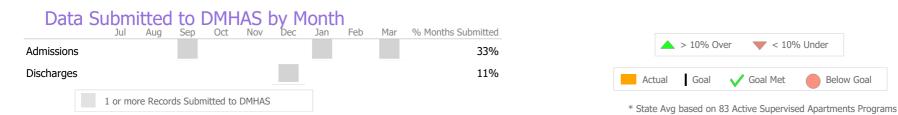

## Data Submission Quality

## **Discharge Outcomes**

|              |                                         | Actual % vs Goal % | Actual   | Actual % | Goal % | State Avg | Actual vs Goal |   |
|--------------|-----------------------------------------|--------------------|----------|----------|--------|-----------|----------------|---|
|              | Treatment Completed Successfully        |                    | 0        | 0%       | 80%    | 88%       | -80%           | • |
|              |                                         | Actual % vs Goal % | Actual   | Actual % | Goal % | State Avg | Actual vs Goal |   |
|              | No Re-admit within 30 Days of Discharge |                    | N/A      | N/A      | 85%    | 88%       | N/A            |   |
|              |                                         | Actual % vs Goal % | Actual   | Actual % | Goal % | State Avg | Actual vs Goal |   |
|              | Follow-up within 30 Days of Discharge   |                    | N/A      | N/A      | 90%    | 86%       | N/A            |   |
|              | Recovery                                |                    |          |          |        |           |                |   |
|              | National Recovery Measures (NOMS)       | Actual % vs Goal % | Actual   | Actual % | Goal % | State Avg | Actual vs Goal |   |
| $\checkmark$ | Social Support                          |                    | 5        | 100%     | 60%    | 84%       | 40%            |   |
| $\checkmark$ | Stable Living Situation                 |                    | 5        | 100%     | 90%    | 98%       | 10%            |   |
|              | Improved/Maintained Function Score      |                    | 2        | 40%      | 95%    | 70%       | -55%           | ▼ |
|              | Bed Utilization                         |                    |          |          |        |           |                |   |
|              | 12 Months Trend                         | Beds Avg LOS       | Turnover | Actual % | Goal % | State Avg | Actual vs Goal |   |
|              | Avg Utilization Rate                    | 5 1,829 days       | 0.4      | 82%      | 90%    | 82%       | -8%            |   |

# Data Submitted to DMHAS by Month

\* State Avg based on 22 Active Group Home Programs