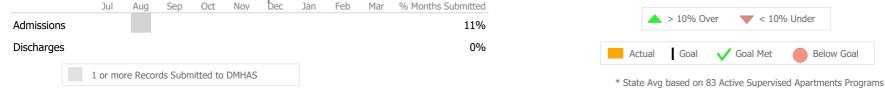

|          |          |        |           |                |  |
|              | 12 Months Trend                       | Beds Avg LOS       | Turnover | Actual % | Goal % | State Avg | Actual vs Goal |  |

|              |                      | 12 Months Trend | Beds | Avg LOS    | Turnover | Actual % | Goal % | State Avg | Actual vs Goal |
|--------------|----------------------|-----------------|------|------------|----------|----------|--------|-----------|----------------|
| $\checkmark$ | Avg Utilization Rate |                 | 10   | 1,048 days | 0.3      | 99%      | 90%    | 90%       | 9%             |
|              |                      | < 90% 90-110%   |      | >110%      |          |          |        |           |                |

#### Data Submitted to DMHAS by Month



## **Program Activity**

| Measure        | Actual | 1 Yr Ago | Variance % |
|----------------|--------|----------|------------|
| Unique Clients | 15     | 16       | -6%        |
| Admits         | 3      | 3        | 0%         |
| Discharges     | 1      | 4        | -75% 🔻     |
| Bed Days       | 3,498  | 3,573    | -2%        |

## Data Submission Quality

| Data Entry             | Actual | State Avg |
|------------------------|--------|-----------|
| 🗸 Valid NOMS Data      | 100%   | 89%       |
|                        | •      |           |
| On-Time Periodic       | Actual | State Avg |
| ✓ 6 Month Updates      | 100%   | 89%       |
| •                      |        |           |
| Diagnosis              | Actual | State Avg |
| Valid Axis I Diagnosis | 100%   | 98%       |