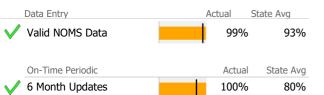

## Data Submission Quality

| Data Entry             | Actual | State Avg |
|------------------------|--------|-----------|
| 🗸 Valid NOMS Data      | 100%   | 89%       |
|                        |        |           |
| On-Time Periodic       | Actual | State Avg |
| ✓ 6 Month Updates      | 100%   | 89%       |
| •                      |        |           |
| Diagnosis              | Actual | State Avg |
| Valid Axis I Diagnosis | 100%   | 98%       |