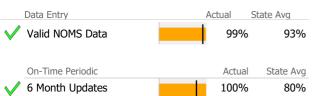

#### Recovery

|              | National Recovery Measures (NOMS)  | Actual % vs Goal % | Actual | Actual % | Goal % | State Avg | Actual vs Goal |  |
|--------------|------------------------------------|--------------------|--------|----------|--------|-----------|----------------|--|
| $\checkmark$ | Social Support                     |                    | 3      | 75%      | 60%    | 84%       | 15%            |  |
| $\checkmark$ | Stable Living Situation            |                    | 4      | 100%     | 90%    | 98%       | 10%            |  |
| $\checkmark$ | Improved/Maintained Function Score |                    | 4      | 100%     | 95%    | 70%       | 5%             |  |