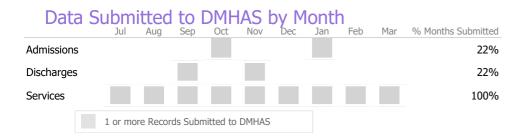

# Data Submitted to DMHAS by Month

\* State Avg based on 22 Active Group Home Programs