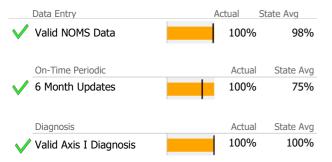

## Data Submission Quality

| Data Entry             | Actual | State Avg |
|------------------------|--------|-----------|
| 🗸 Valid NOMS Data      | 100%   | 89%       |
|                        |        |           |
| On-Time Periodic       | Actual | State Avg |
| ✓ 6 Month Updates      | 100%   | 89%       |
| •                      |        |           |
| Diagnosis              | Actual | State Avg |
| Valid Axis I Diagnosis | 100%   | 98%       |