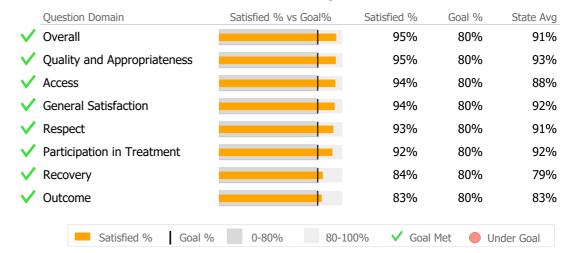

#### **Ability Beyond** Bethel, CT

Reporting Period: July 2023 - March 2024 (Data as of Jun 10, 2024)



# Program Type Level of Care Type # % Mental Health Employment Services 437 85.4% Residential Services 75 14.6%

#### Consumer Satisfaction Survey (Based on 179 FY23 Surveys)



#### **Client Demographics**

| Age               | #        | %      | State Avg | Gender                          | #         | %        | State Avg |
|-------------------|----------|--------|-----------|---------------------------------|-----------|----------|-----------|
| 18-25             | 73       | 15%    | 9%        | Male 🗾                          | 300       | 60%      | 59%       |
| 26-34             | 138      | 28%    | 20%       | Female <mark>—</mark>           | 196       | 40%      | 40%       |
| 35-44             | 108      | 22%    | 25%       | Transgender                     |           |          | 0%        |
| 45-54             | 83       | 17%    | 18%       |                                 |           |          |           |
| 55-64             | 74