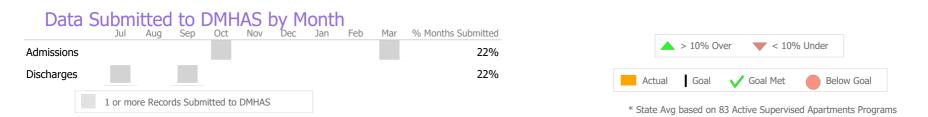

# Data Submitted to DMHAS by Month

\* State Avg based on 22 Active Group Home Programs