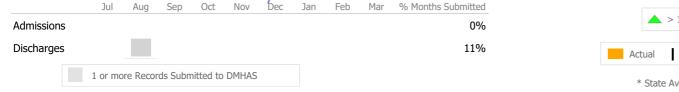

# Data Submitted to DMHAS by Month

\* State Avg based on 22 Active Group Home Programs