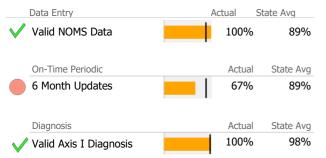

## Data Submission Quality

| Data Entry             | Actual | State Avg |
|------------------------|--------|-----------|
| 🗸 Valid NOMS Data      | 100%   | 89%       |
|                        |        |           |
| On-Time Periodic       | Actual | State Avg |
| 6 Month Updates        | N/A    | 89%       |
|                        |        |           |
| Diagnosis              | Actual | State Avg |
| Valid Axis I Diagnosis | 100%   | 98%       |