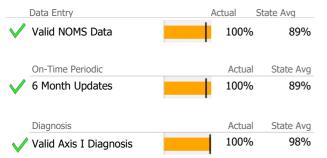

## Data Submission Quality

| Data Entry             | Actual | State Avg |
|------------------------|--------|-----------|
| 🗸 Valid NOMS Data      | 100%   | 89%       |
|                        |        |           |
| On-Time Periodic       | Actual | State Avg |
| ✓ 6 Month Updates      | 100%   | 89%       |
| •                      |        |           |
| Diagnosis              | Actual | State Avg |
| Valid Axis I Diagnosis | 100%   | 98%       |