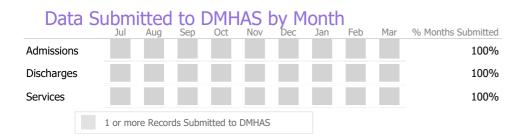

# Data Submitted to DMHAS by Month

\* State Avg based on 22 Active Group Home Programs