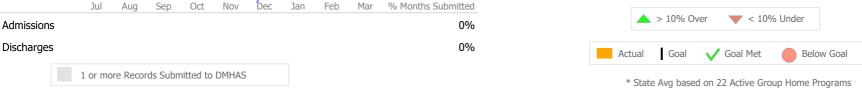

## Data Submission Quality

## Discharge Outcomes

| Actual % vs Goal % | Actual             | Actual %                                                                                                       | Goal %                                                                                                                                                                                                                                                                                                                           | State Avg                                                                                                                                                                                                                                                                                                                                               | Actual vs Goal                                                                                                                                                                                                                                                                                                                                                                                                                                                                         |                                                                                                                                                                                                                                                                                                                                                                                                                                                                                                                                                                                                                                                                                                      |
|--------------------|--------------------|----------------------------------------------------------------------------------------------------------------|----------------------------------------------------------------------------------------------------------------------------------------------------------------------------------------------------------------------------------------------------------------------------------------------------------------------------------|---------------------------------------------------------------------------------------------------------------------------------------------------------------------------------------------------------------------------------------------------------------------------------------------------------------------------------------------------------|----------------------------------------------------------------------------------------------------------------------------------------------------------------------------------------------------------------------------------------------------------------------------------------------------------------------------------------------------------------------------------------------------------------------------------------------------------------------------------------|------------------------------------------------------------------------------------------------------------------------------------------------------------------------------------------------------------------------------------------------------------------------------------------------------------------------------------------------------------------------------------------------------------------------------------------------------------------------------------------------------------------------------------------------------------------------------------------------------------------------------------------------------------------------------------------------------|
|                    | N/A                | N/A                                                                                                            | 60%                                                                                                                                                                                                                                                                                                                              | 66%                                                                                                                                                                                                                                                                                                                                                     | N/A                                                                                                                                                                                                                                                                                                                                                                                                                                                                                    |                                                                                                                                                                                                                                                                                                                                                                                                                                                                                                                                                                                                                                                                                                      |
| Actual % vs Goal % | Actual             | Actual %                                                                                                       | Goal %                                                                                                                                                                                                                                                                                                                           | State Avg                                                                                                                                                                                                                                                                                                                                               | Actual vs Goal                                                                                                                                                                                                                                                                                                                                                                                                                                                                         |                                                                                                                                                                                                                                                                                                                                                                                                                                                                                                                                                                                                                                                                                                      |
|                    | N/A                | N/A                                                                                                            | 90%                                                                                                                                                                                                                                                                                                                              | 83%                                                                                                                                                                                                                                                                                                                                                     | N/A                                                                                                                                                                                                                                                                                                                                                                                                                                                                                    |                                                                                                                                                                                                                                                                                                                                                                                                                                                                                                                                                                                                                                                                                                      |
|                    |                    |                                                                                                                |                                                                                                                                                                                                                                                                                                                                  |                                                                                                                                                                                                                                                                                                                                                         |                                                                                                                                                                                                                                                                                                                                                                                                                                                                                        |                                                                                                                                                                                                                                                                                                                                                                                                                                                                                                                                                                                                                                                                                                      |
| Actual % vs Goal % | Actual             | Actual %                                                                                                       | Goal %                                                                                                                                                                                                                                                                                                                           | State Avg                                                                                                                                                                                                                                                                                                                                               | Actual vs Goal                                                                                                                                                                                                                                                                                                                                                                                                                                                                         |                                                                                                                                                                                                                                                                                                                                                                                                                                                                                                                                                                                                                                                                                                      |
|                    | 3                  | 100%                                                                                                           | 60%                                                                                                                                                                                                                                                                                                                              | 86%                                                                                                                                                                                                                                                                                                                                                     | 40%                                                                                                                                                                                                                                                                                                                                                                                                                                                                                    |                                                                                                                                                                                                                                                                                                                                                                                                                                                                                                                                                                                                                                                                                                      |
|                    | 3                  | 100%                                                                                                           | 95%                                                                                                                                                                                                                                                                                                                              | 63%                                                                                                                                                                                                                                                                                                                                                     | 5%                                                                                                                                                                                                                                                                                                                                                                                                                                                                                     |                                                                                                                                                                                                                                                                                                                                                                                                                                                                                                                                                                                                                                                                                                      |
|                    | 3                  | 100%                                                                                                           | 95%                                                                                                                                                                                                                                                                                                                              | 95%                                                                                                                                                                                                                                                                                                                                                     | 5%                                                                                                                                                                                                                                                                                                                                                                                                                                                                                     |                                                                                                                                                                                                                                                                                                                                                                                                                                                                                                                                                                                                                                                                                                      |
|                    | 0                  | 0%                                                                                                             | 25%                                                                                                                                                                                                                                                                                                                              | 13%                                                                                                                                                                                                                                                                                                                                                     | -25%                                                                                                                                                                                                                                                                                                                                                                                                                                                                                   |                                                                                                                                                                                                                                                                                                                                                                                                                                                                                                                                                                                                                                                                                                      |
|                    | Actual % vs Goal % | Actual % vs Goal % Actual<br>N/A<br>Actual % vs Goal % Actual<br>Actual % vs Goal % Actual<br>3<br>3<br>3<br>3 | N/A       N/A         Actual % vs Goal %       Actual         N/A       N/A         N/A       N/A         Actual % vs Goal %       Actual         3       100%         3       100%         3       100% | N/A       N/A       60%         Actual % vs Goal %       Actual       Actual %       Goal %         N/A       N/A       N/A       90%         Actual % vs Goal %       Actual Actual %       Goal %         Actual % vs Goal %       Actual %       Goal %         3       100%       60%         3       100%       95%         3       100%       95% | N/A       N/A       N/A       60%       66%         Actual % vs Goal %       Actual       Actual %       Goal %       State Avg         N/A       N/A       N/A       90%       83%         Actual % vs Goal %       Actual       Actual %       Goal %       State Avg         Actual % vs Goal %       Actual       Actual %       Goal %       State Avg         3       100%       60%       86%         3       100%       95%       63%         3       100%       95%       95% | N/A       N/A       60%       66%       N/A         Actual % vs Goal %       Actual       Actual %       Goal %       State Avg       Actual vs Goal         N/A       N/A       N/A       90%       83%       N/A         Actual % vs Goal %       Actual       Actual %       Goal %       State Avg       Actual vs Goal         Actual % vs Goal %       Actual       Actual %       Goal %       State Avg       Actual vs Goal         Actual % vs Goal %       Actual       Actual %       Goal %       State Avg       Actual vs Goal         3       100%       60%       86%       40%         3       100%       95%       63%       5%         3       100%       95%       95%       5% |

#### Bed Utilization

|              |                      | 12 Months Trend | Beds | Avg LOS    | Turnover | Actual % | Goal % | State Avg | Actual vs Goal |
|--------------|----------------------|-----------------|------|------------|----------|----------|--------|-----------|----------------|
| $\checkmark$ | Avg Utilization Rate |                 | 3    | 1,058 days | 0.3      | 100%     | 90%    | 90%       | 10%            |
|              | <                    | 90% 90-110%     |      | >110%      |          |          |        |           |                |