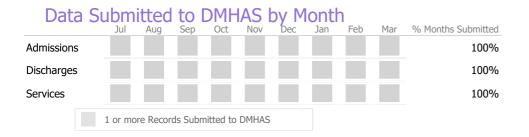

#### Data Submitted to DMHAS by Month

Ability Beyond Mental Health - Employment Services - Employment Services Connecticut Dept of Mental Health and Addiction Services Program Quality Dashboard

Reporting Period: July 2023 - March 2024 (Data as of Jun 10, 2024)