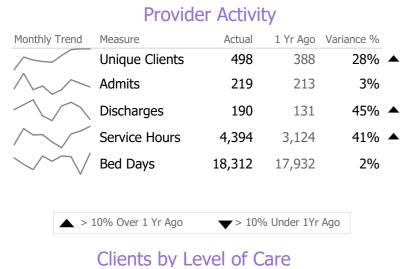

## **Program Activity**

| Measure        | Actual | 1 Yr Ago | Variance % |  |
|----------------|--------|----------|------------|--|
| Unique Clients | 145    | 132      | 10%        |  |
| Admits         | 64     | 57       | 12%        |  |
| Discharges     | 62     | 54       | 15%        |  |
| Service Hours  | 1,520  | 1,132    | 34%        |  |