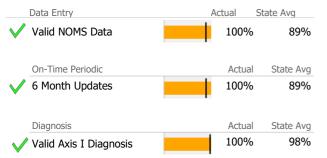

## Data Submission Quality

| Data Entry             | Actual | State Avg |
|------------------------|--------|-----------|
| 🗸 Valid NOMS Data      | 100%   | 89%       |
|                        |        |           |
| On-Time Periodic       | Actual | State Avg |
| 6 Month Updates        | N/A    | 89%       |
|                        |        |           |
| Diagnosis              | Actual | State Avg |
| Valid Axis I Diagnosis | 100%   | 98%       |