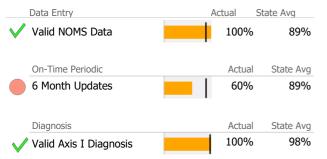

## Data Submission Quality

| Data Entry             | Actual | State Avg |
|------------------------|--------|-----------|
| 🗸 Valid NOMS Data      | 100%   | 89%       |
|                        |        |           |
| On-Time Periodic       | Actual | State Avg |
| ✓ 6 Month Updates      | 100%   | 89%       |
| •                      |        |           |
| Diagnosis              | Actual | State Avg |
| Valid Axis I Diagnosis | 100%   | 98%       |