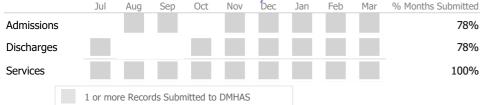

#### Data Submitted to DMHAS by Month

|            | Jul    | Aug       | Sep      | Oct       | Nov   | Dec | Jan | Feb | Mar | % Months Submitted |
|------------|--------|-----------|----------|-----------|-------|-----|-----|-----|-----|--------------------|
| Admissions |        |           |          |           |       |     |     |     |     | 89%                |
| Discharges |        |           |          |           |       |     |     |     |     | 100%               |
| Services   |        |           |          |           |       |     |     |     |     | 100%               |
|            | 1 or m | iore Reco | rds Subn | nitted to | DMHAS |     |     |     |     |                    |