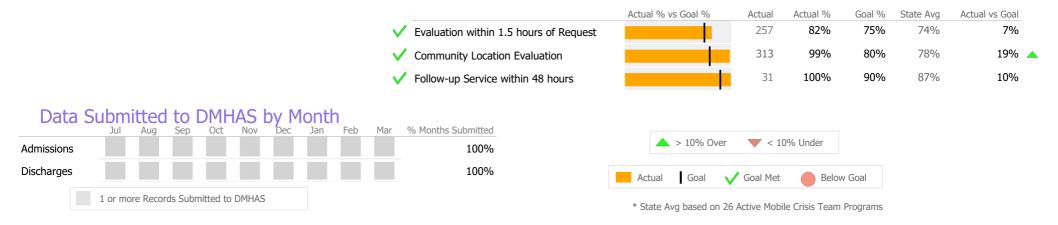

## Data Submitted to DMHAS by Month

| Measure        | Actual | 1 Yr Ago | Variance % |  |
|----------------|--------|----------|------------|--|
| Unique Clients | 196    | 201      | -2%        |  |
| Admits         | 16     | 13       | 23% 🔺      |  |
| Discharges     | 24     | 15       | 60% 🔺      |  |
| Service Hours  | 3,765  | 3,682    | 2%         |  |

## Data Submitted to DMHAS by Month

| Measure        | Actual | 1 Yr Ago | Variance % |  |
|----------------|--------|----------|------------|--|
| Unique Clients | 267    | 201      | 33%        |  |
| Admits         | 521    | 350      | 49%        |  |
| Discharges     | 520    | 350      | 49%        |  |

### Data Submitted to DMHAS by Month

\* State Avg based on 23 Active Assertive Community Treatment Programs

| Measure        | Actual | 1 Yr Ago | Variance % |
|----------------|--------|----------|------------|
| Unique Clients | 209    | 218      | -4%        |
| Admits         | 235    | 239      | -2%        |
| Discharges     | 235    | 238      | -1%        |

# Data Submitted to DMHAS by Month

| Measure        | Actual | 1 Yr Ago | Variance % |
|----------------|--------|----------|------------|
| Unique Clients | 220    | 226      | -3%        |
| Admits         | 315    | 317      | -1%        |
| Discharges     | 315    | 316      | 0%         |