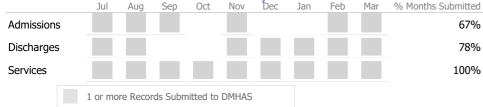

### Data Submitted to DMHAS by Month

| Data       | Subm    | itted     | to      | DMF       | IAS  | by № | lonti | า   |     |                    |
|------------|---------|-----------|---------|-----------|------|------|-------|-----|-----|--------------------|
|            | Jul     | Aug       | Sep     | Oct       | Nov  | Dec  | Jan   | Feb | Mar | % Months Submitted |
| Admissions |         |           |         |           |      |      |       |     |     | 0%                 |
| Discharges |         |           |         |           |      |      |       |     |     | 0%                 |
|            | 1 or mo | ore Recor | ds Subi | mitted to | DMHA | S    |       |     |     |                    |

### Data Submitted to DMHAS by Month

|            | Jul    | Aug       | Sep     | Oct       | Nov   | Dec | Jan | Feb | Mar | % Months Submitted |
|------------|--------|-----------|---------|-----------|-------|-----|-----|-----|-----|--------------------|
| Admissions |        |           |         |           |       |     |     |     |     | 0%                 |
| Discharges |        |           |         |           |       |     |     |     |     | 0%                 |
|            | 1 or m | ore Recor | ds Subr | nitted to | DMHAS |     |     |     |     |                    |

### Data Submitted to DMHAS by Month

|            | Jul    | Aug       | Sep     | Oct       | Nov   | Dec | Jan | Feb | Mar | % Months Submitted |
|------------|--------|-----------|---------|-----------|-------|-----|-----|-----|-----|--------------------|
| Admissions |        |           |         |           |       |     |     |     |     | 0%                 |
| Discharges |        |           |         |           |       |     |     |     |     | 0%                 |
|            | 1 or m | ore Recor | ds Subn | nitted to | DMHAS |     |     |     |     |                    |

### Data Submitted to DMHAS by Month

|                                      | Jul | Aug | Sep | Oct | Nov | Dec | Jan | Feb | Mar | % Months Submitted |
|--------------------------------------|-----|-----|-----|-----|-----|-----|-----|-----|-----|--------------------|
| Admissions                           |     |     |     |     |     |     |     |     |     | 22%                |
| Discharges                           |     |     |     |     |     |     |     |     |     | 44%                |
| Services                             |     |     |     |     |     |     |     |     |     | 100%               |
| 1 or more Records Submitted to DMHAS |     |     |     |     |     |     |     |     |     |                    |

#### Data Submitted to DMHAS by Month

|            | Jul    | Aug       | Sep      | Oct       | Nov   | Dec | Jan | Feb | Mar | % Months Submitted |
|------------|--------|-----------|----------|-----------|-------|-----|-----|-----|-----|--------------------|
| Admissions |        |           |          |           |       |     |     |     |     | 89%                |
| Discharges |        |           |          |           |       |     |     |     |     | 100%               |
| Services   |        |           |          |           |       |     |     |     |     | 100%               |
|            | 1 or m | iore Reco | rds Subn | nitted to | DMHAS |     |     |     |     |                    |