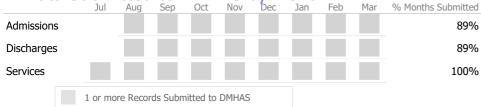

### Data Submitted to DMHAS by Month

|                                      | Jul | Aug | Sep | Oct | Nov | Dec | Jan | Feb | Mar | % Months Submitted |
|--------------------------------------|-----|-----|-----|-----|-----|-----|-----|-----|-----|--------------------|
| Admissions                           |     |     |     |     |     |     |     |     |     | 22%                |
| Discharges                           |     |     |     |     |     |     |     |     |     | 44%                |
| Services                             |     |     |     |     |     |     |     |     |     | 100%               |
| 1 or more Records Submitted to DMHAS |     |     |     |     |     |     |     |     |     |                    |