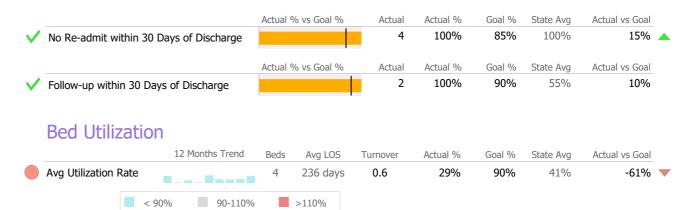

### Discharge Outcomes

|                                         | Actual % vs Goal % | Actual   | Actual % | Goal % | State Avg | Actual vs Goal |
|-----------------------------------------|--------------------|----------|----------|--------|-----------|----------------|
| Treatment Completed Successfully        |                    | 0        | 0%       | 95%    | 74%       | -95%           |
|                                         | Actual % vs Goal % | Actual   | Actual % | Goal % | State Avg | Actual vs Goal |
| No Re-admit within 30 Days of Discharge |                    | 0        | 0%       | 85%    | 93%       | -85%           |
|                                         | Actual % vs Goal % | Actual   | Actual % | Goal % | State Avg | Actual vs Goal |
| Follow-up within 30 Days of Discharge   |                    | N/A      | N/A      | 90%    | 81%       | N/A            |
| Service Utilization                     |                    |          |          |        |           |                |
|                                         | Actual % vs Goal % | Actual   | Actual % | Goal % | State Avg | Actual vs Goal |
| Clients Receiving Services              |                    | 6        | 100%     | 90%    | 76%       | 10%            |
| Bed Utilization                         |                    |          |          |        |           |                |
| 12 Months Trend                         | Beds Avg LOS       | Turnover | Actual % | Goal % | State Avg | Actual vs Goal |
| Avg Utilization Rate                    | 6 372 days         | 0.4      | 75%      | 90%    | 73%       | -15%           |
| < 90% 90-110%                           | >110%              |          |          |        |           |                |