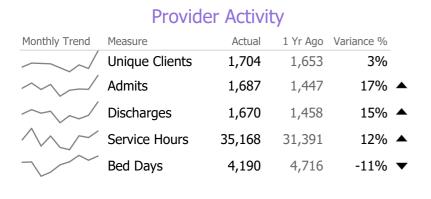

### **Program Activity**

| Measure        | Actual | 1 Yr Ago | Variance % |  |
|----------------|--------|----------|------------|--|
| Unique Clients | 45     | 28       | 61%        |  |
| Admits         | 44     | 27       | 63%        |  |
| Discharges     | 44     | 27       | 63%        |  |