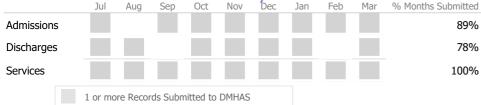

#### Data Submitted to DMHAS by Month

|            | Jul    | Aug       | Sep      | Oct       | Nov   | Dec | Jan | Feb | Mar | % Months Submitted |
|------------|--------|-----------|----------|-----------|-------|-----|-----|-----|-----|--------------------|
| Admissions |        |           |          |           |       |     |     |     |     | 89%                |
| Discharges |        |           |          |           |       |     |     |     |     | 100%               |
| Services   |        |           |          |           |       |     |     |     |     | 100%               |
|            | 1 or m | iore Reco | rds Subn | nitted to | DMHAS |     |     |     |     |                    |