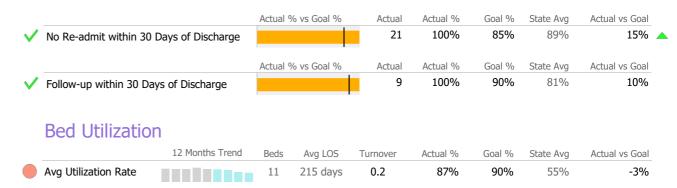

### Discharge Outcomes

|                                         | Actual % vs Goal % | Actual | Actual % | Goal % | State Avg | Actual vs Goal |   |
|-----------------------------------------|--------------------|--------|----------|--------|-----------|----------------|---|
| Treatment Completed Successfully        |                    | 7      | 58%      | 65%    | 55%       | -7%            | - |
|                                         | Actual % vs Goal % | Actual | Actual % | Goal % | State Avg | Actual vs Goal |   |
| No Re-admit within 30 Days of Discharge |                    | 9      | 75%      | 85%    | 87%       | -10%           |   |
|                                         | Actual % vs Goal % | Actual | Actual % | Goal % | State Avg | Actual vs Goal |   |
| Follow-up within 30 Days of Discharge   |                    | 4      | 57%      | 90%    | 53%       | -33%           |   |
| Recovery                                |                    |        |          |        |           |                |   |
| National Recovery Measures (NOMS)       | Actual % vs Goal % | Actual | Actual % | Goal % | State Avg | Actual vs Goal |   |
| Social Support                          |                    | 34     | 94%      | 60%    | 78%       | 34%            | - |
| Stable Living Situation                 |                    | 34     | 94%      | 60%    | 88%       | 34%            |   |
| Employed                                | <b>_</b>           | 7      | 19%      | 15%    | 15%       | 4%             |   |
| Service Utilization                     |                    |        |          |        |           |                |   |
|                                         | Actual % vs Goal % | Actual | Actual % | Goal % | State Avg | Actual vs Goal |   |
| Clients Receiving Services              |                    | 24     | 100%     | 90%    | 99%       | 10%            |   |

### Discharge Outcomes

|                                         | Actual % vs Goal % | Actual   | Actual % | Goal % | State Avg | Actual vs Goal |
|-----------------------------------------|--------------------|----------|----------|--------|-----------|----------------|
| Treatment Completed Successfully        |                    | 0        | 0%       | 95%    | 74%       | -95%           |
|                                         | Actual % vs Goal % | Actual   | Actual % | Goal % | State Avg | Actual vs Goal |
| No Re-admit within 30 Days of Discharge |                    | 0        | 0%       | 85%    | 93%       | -85%           |
|                                         | Actual % vs Goal % | Actual   | Actual % | Goal % | State Avg | Actual vs Goal |
| Follow-up within 30 Days of Discharge   |                    | N/A      | N/A      | 90%    | 81%       | N/A            |
| Service Utilization                     |                    |          |          |        |           |                |
|                                         | Actual % vs Goal % | Actual   | Actual % | Goal % | State Avg | Actual vs Goal |
| Clients Receiving Services              |                    | 6        | 100%     | 90%    | 76%       | 10%            |
| Bed Utilization                         |                    |          |          |        |           |                |
| 12 Months Trend                         | Beds Avg LOS       | Turnover | Actual % | Goal % | State Avg | Actual vs Goal |
| Avg Utilization Rate                    | 6 372 days         | 0.4      | 75%      | 90%    | 73%       | -15%           |
| < 90% 90-110%                           | >110%              |          |          |        |           |                |