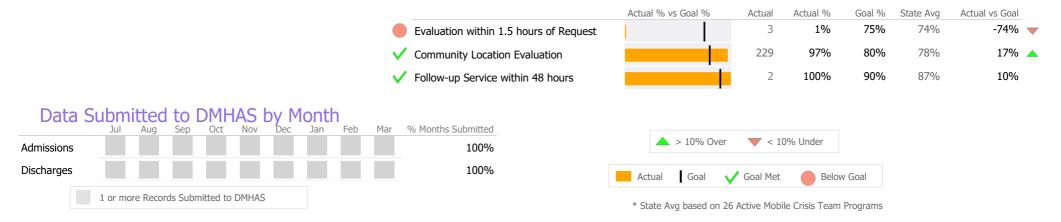

#### Data Submitted to DMHAS by Month

| Measure        | Actual | 1 Yr Ago | Variance % |   |
|----------------|--------|----------|------------|---|
| Unique Clients | 31     | 37       | -16%       | ▼ |
| Admits         | 19     | 19       | 0%         |   |
| Discharges     | 16     | 26       | -38%       | ▼ |

## Data Submitted to DMHAS by Month

| Measure        | Actual | 1 Yr Ago | Variance % |  |
|----------------|--------|----------|------------|--|
| Unique Clients | 196    | 201      | -2%        |  |
| Admits         | 16     | 13       | 23% 🔺      |  |
| Discharges     | 24     | 15       | 60% 🔺      |  |
| Service Hours  | 3,765  | 3,682    | 2%         |  |