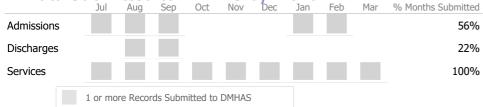

### Data Submitted to DMHAS by Month

|                                      | Jul | Aug | Sep | Oct | Nov | Dec | Jan | Feb | Mar | % Months Submitted |
|--------------------------------------|-----|-----|-----|-----|-----|-----|-----|-----|-----|--------------------|
| Admissions                           |     |     |     |     |     |     |     |     |     | 22%                |
| Discharges                           |     |     |     |     |     |     |     |     |     | 44%                |
| Services                             |     |     |     |     |     |     |     |     |     | 100%               |
| 1 or more Records Submitted to DMHAS |     |     |     |     |     |     |     |     |     |                    |