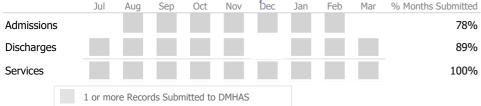

#### Data Submitted to DMHAS by Month

|            | Jul    | Aug       | Sep      | Oct       | Nov   | Dec | Jan | Feb | Mar | % Months Submitted |
|------------|--------|-----------|----------|-----------|-------|-----|-----|-----|-----|--------------------|
| Admissions |        |           |          |           |       |     |     |     |     | 89%                |
| Discharges |        |           |          |           |       |     |     |     |     | 100%               |
| Services   |        |           |          |           |       |     |     |     |     | 100%               |
|            | 1 or m | iore Reco | rds Subn | nitted to | DMHAS |     |     |     |     |                    |