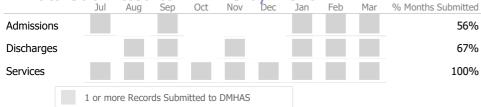

### Data Submitted to DMHAS by Month

|                                      | Jul | Aug | Sep | Oct | Nov | Dec | Jan | Feb | Mar | % Months Submitted |
|--------------------------------------|-----|-----|-----|-----|-----|-----|-----|-----|-----|--------------------|
| Admissions                           |     |     |     |     |     |     |     |     |     | 22%                |
| Discharges                           |     |     |     |     |     |     |     |     |     | 44%                |
| Services                             |     |     |     |     |     |     |     |     |     | 100%               |
| 1 or more Records Submitted to DMHAS |     |     |     |     |     |     |     |     |     |                    |