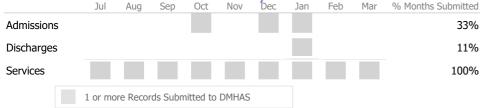

|
|                                         | Actual % vs Goal % | Actual   | Actual % | Goal % | State Avg | Actual vs Goal |
| Clients Receiving Services              |                    | 6        | 100%     | 90%    | 76%       | 10%            |
| Bed Utilization                         |                    |          |          |        |           |                |
| 12 Months Trend                         | Beds Avg LOS       | Turnover | Actual % | Goal % | State Avg | Actual vs Goal |
| Avg Utilization Rate                    | 6 372 days         | 0.4      | 75%      | 90%    | 73%       | -15%           |
| < 90% 90-110%                           | >110%              |          |          |        |           |                |

### Data Submitted to DMHAS by Month





Mental Health - Other - Other

### Program Activity

| Measure        | Actual | 1 Yr Ago | Variance % |
|----------------|--------|----------|------------|
| Unique Clients | 0      |          |            |
| Admits         | -      | -        |            |
| Discharges     | -      | -        |            |
| Service Hours  | -      | -        |            |

### Data Submitted to DMHAS by Month

|            | Jul    | Aug       | Sep     | Oct       | Nov   | Dec | Jan | Feb | Mar | % Months Submitted |
|------------|--------|-----------|---------|-----------|-------|-----|-----|-----|-----|--------------------|
| Admissions |        |           |         |           |       |     |     |     |     | 0%                 |
| Discharges |        |           |         |           |