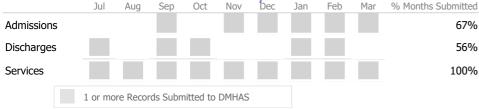

### Data Submitted to DMHAS by Month

|                                      | Jul | Aug | Sep | Oct | Nov | Dec | Jan | Feb | Mar | % Months Submitted |
|--------------------------------------|-----|-----|-----|-----|-----|-----|-----|-----|-----|--------------------|
| Admissions                           |     |     |     |     |     |     |     |     |     | 22%                |
| Discharges                           |     |     |     |     |     |     |     |     |     | 44%                |
| Services                             |     |     |     |     |     |     |     |     |     | 100%               |
| 1 or more Records Submitted to DMHAS |     |     |     |     |     |     |     |     |     |                    |