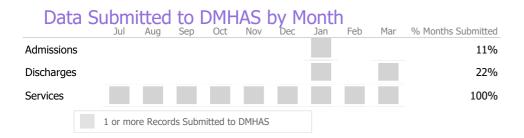

### Data Submitted to DMHAS by Month

| Data       | Subm    | itted     | to      | DMF       | IAS  | by № | lonti | า   |     |                    |
|------------|---------|-----------|---------|-----------|------|------|-------|-----|-----|--------------------|
|            | Jul     | Aug       | Sep     | Oct       | Nov  | Dec  | Jan   | Feb | Mar | % Months Submitted |
| Admissions |         |           |         |           |      |      |       |     |     | 0%                 |
| Discharges |         |           |         |           |      |      |       |     |     | 0%                 |
|            | 1 or mo | ore Recor | ds Subi | mitted to | DMHA | S    |       |     |     |                    |