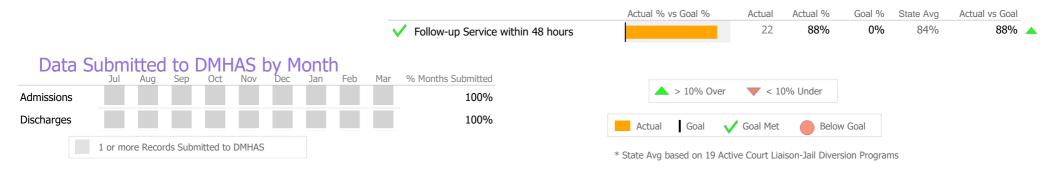

### Discharge Outcomes

|              |                                   | Actual % vs Goal % | Actual | Actual % | Goal % | State Avg | Actual vs Goal |  |
|--------------|-----------------------------------|--------------------|--------|----------|--------|-----------|----------------|--|
| $\checkmark$ | Treatment Completed Successfully  |                    | 7      | 78%      | 65%    | 51%       | 13%            |  |
|              | Recovery                          |                    |        |          |        |           |                |  |
|              | National Recovery Measures (NOMS) | Actual % vs Goal % | Actual | Actual % | Goal % | State Avg | Actual vs Goal |  |
| $\checkmark$ | Social Support                    |                    | 80     | 88%      | 60%    | 79%       | 28%            |  |
| $\checkmark$ | Stable Living Situation           |                    | 85     | 93%      | 80%    | 86%       | 13%            |  |
| $\checkmark$ | Employed                          | <u> </u>           | 19     | 21%      | 20%    | 16%       | 1%             |  |
|              | Service Utilization               |                    |        |          |        |           |                |  |
|              |                                   | Actual % vs Goal % | Actual | Actual % | Goal % | State Avg | Actual vs Goal |  |
| $\checkmark$ | Clients Receiving Services        |                    | 82     | 100%     | 90%    | 97%       | 10%            |  |