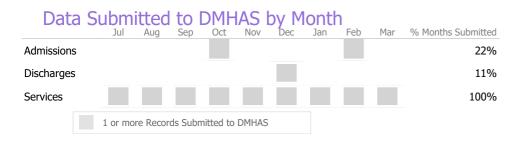

### Data Submitted to DMHAS by Month

|                                      | Jul | Aug | Sep | Oct | Nov | Dec | Jan | Feb | Mar | % Months Submitted |
|--------------------------------------|-----|-----|-----|-----|-----|-----|-----|-----|-----|--------------------|
| Admissions                           |     |     |     |     |     |     |     |     |     | 22%                |
| Discharges                           |     |     |     |     |     |     |     |     |     | 44%                |
| Services                             |     |     |     |     |     |     |     |     |     | 100%               |
| 1 or more Records Submitted to DMHAS |     |     |     |     |     |     |     |     |     |                    |