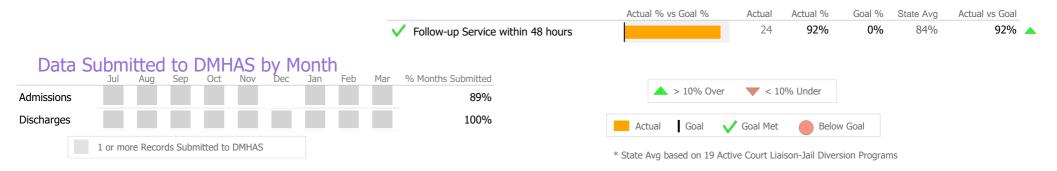

## Data Submitted to DMHAS by Month

| Measure        | Actual | 1 Yr Ago | Variance % |  |
|----------------|--------|----------|------------|--|
| Unique Clients | 196    | 201      | -2%        |  |
| Admits         | 16     | 13       | 23% 🔺      |  |
| Discharges     | 24     | 15       | 60% 🔺      |  |
| Service Hours  | 3,765  | 3,682    | 2%         |  |

## Data Submitted to DMHAS by Month

| Measure        | Actual | 1 Yr Ago | Variance % |  |
|----------------|--------|----------|------------|--|
| Unique Clients | 267    | 201      | 33%        |  |
| Admits         | 521    | 350      | 49%        |  |
| Discharges     | 520    | 350      | 49%        |  |

# Data Submitted to DMHAS by Month

| Measure        | Actual | 1 Yr Ago | Variance % |
|----------------|--------|----------|------------|
| Unique Clients | 220    | 226      | -3%        |
| Admits         | 315    | 317      | -1%        |
| Discharges     | 315    | 316      | 0%         |