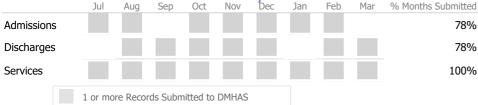

### Data Submitted to DMHAS by Month

| Data       | Subm    | itted     | to      | DMF       | IAS  | by № | lonti | า   |     |                    |
|------------|---------|-----------|---------|-----------|------|------|-------|-----|-----|--------------------|
|            | Jul     | Aug       | Sep     | Oct       | Nov  | Dec  | Jan   | Feb | Mar | % Months Submitted |
| Admissions |         |           |         |           |      |      |       |     |     | 0%                 |
| Discharges |         |           |         |           |      |      |       |     |     | 0%                 |
|            | 1 or mo | ore Recor | ds Subi | mitted to | DMHA | S    |       |     |     |                    |