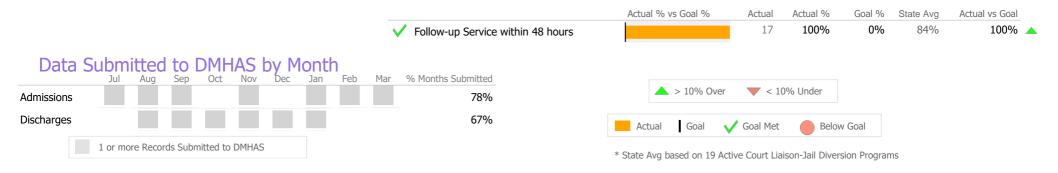

61%        |  |
| Admits         | 44     | 27       | 63%        |  |
| Discharges     | 44     | 27       | 63%        |  |

#### Crisis



| Measure        | Actual | 1 Yr Ago | Variance % |
|----------------|--------|----------|------------|
| Unique Clients | 18     | 15       | 20% 🔺      |
| Admits         | 17     | 15       | 13% 🔺      |
| Discharges     | 17     | 15       | 13% 🔺      |
| Service Hours  | 68     | 48       | 42% 🔺      |

#### Data Submitted to DMHAS by Month





| Measure        | Actual | 1 Yr Ago | Variance % |   |
|----------------|--------|----------|------------|---|
| Unique Clients | 31     | 37       | -16%       | ▼ |
| Admits         | 19     | 19       | 0%         |   |
| Discharges     | 16     | 26       | -38%       | ▼ |

### Jail Diversion



| Measure        | Actual | 1 Yr Ago | Variance % |
|----------------|--------|----------|------------|
| Unique Clients | 18     | 14       | 29% 🔺      |
| Admits         | 5      | 1        | 400% 🔺     |
| Discharges     | 11     | 4        | 175% 🔺     |
| Service Hours  | 96     | 67       | 43% 🔺      |

## Data Submitted to DMHAS by Month





| Measure        | Actual | 1 Yr Ago | Variance % |  |
|----------------|--------|----------|------------|--|
| Unique Clients | 196    | 201      | -2%        |  |
| Admits         | 16     | 13       | 23% 🔺      |  |
| Discharges     | 24     | 15       | 60% 🔺      |  |
| Service Hours  | 3,765  | 3,682    | 2%         |  |

### Data Submission Quality

| Actual S | State Avg                  |
|----------|----------------------------|