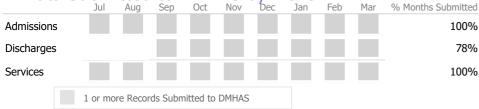

### Data Submitted to DMHAS by Month

| Data       | Subm    | itted     | to      | DMF       | IAS  | by № | lonti | า   |     |                    |
|------------|---------|-----------|---------|-----------|------|------|-------|-----|-----|--------------------|
|            | Jul     | Aug       | Sep     | Oct       | Nov  | Dec  | Jan   | Feb | Mar | % Months Submitted |
| Admissions |         |           |         |           |      |      |       |     |     | 0%                 |
| Discharges |         |           |         |           |      |      |       |     |     | 0%                 |
|            | 1 or mo | ore Recor | ds Subi | mitted to | DMHA | S    |       |     |     |                    |