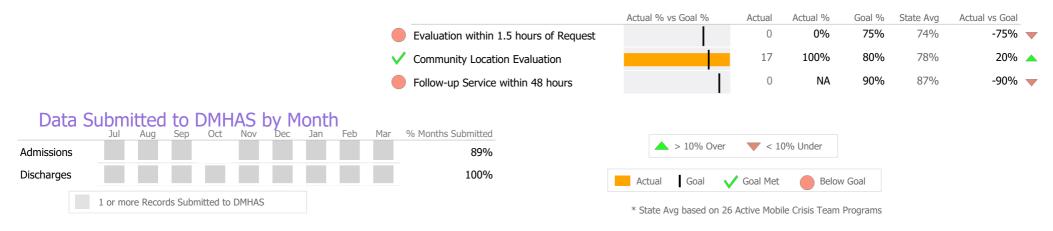

#### Data Submitted to DMHAS by Month

|            | Jul    | Aug       | Sep      | Oct       | Nov   | Dec | Jan | Feb | Mar | % Months Submitted |
|------------|--------|-----------|----------|-----------|-------|-----|-----|-----|-----|--------------------|
| Admissions |        |           |          |           |       |     |     |     |     | 89%                |
| Discharges |        |           |          |           |       |     |     |     |     | 100%               |
| Services   |        |           |          |           |       |     |     |     |     | 100%               |
|            | 1 or m | iore Reco | rds Subn | nitted to | DMHAS |     |     |     |     |                    |

|        | > 10% 0    | ver 🔻 < 10 <sup>4</sup> | % Under           |    |
|--------|------------|-------------------------|-------------------|----|
| Actual | Goal       | V Goal Met              | Below Go          | al |
| * Stat | e Avg base | d on 10 Active Re       | spite Bed Progran | ns |