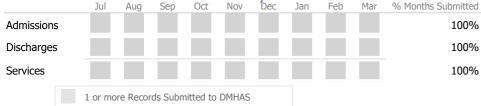

### Data Submitted to DMHAS by Month

| Data       | Subm    | itted     | to      | DMF       | IAS  | by № | lonti | า   |     |                    |
|------------|---------|-----------|---------|-----------|------|------|-------|-----|-----|--------------------|
|            | Jul     | Aug       | Sep     | Oct       | Nov  | Dec  | Jan   | Feb | Mar | % Months Submitted |
| Admissions |         |           |         |           |      |      |       |     |     | 0%                 |
| Discharges |         |           |         |           |      |      |       |     |     | 0%                 |
|            | 1 or mo | ore Recor | ds Subi | mitted to | DMHA | S    |       |     |     |                    |