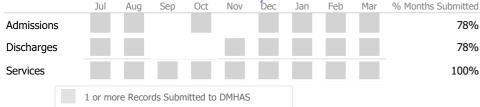

### Data Submitted to DMHAS by Month

| Data       | Subm    | itted     | to      | DMF       | IAS  | by № | lonti | า   |     |                    |
|------------|---------|-----------|---------|-----------|------|------|-------|-----|-----|--------------------|
|            | Jul     | Aug       | Sep     | Oct       | Nov  | Dec  | Jan   | Feb | Mar | % Months Submitted |
| Admissions |         |           |         |           |      |      |       |     |     | 0%                 |
| Discharges |         |           |         |           |      |      |       |     |     | 0%                 |
|            | 1 or mo | ore Recor | ds Subi | mitted to | DMHA | S    |       |     |     |                    |

### Data Submitted to DMHAS by Month

|            | Jul    | Aug       | Sep     | Oct       | Nov   | Dec | Jan | Feb | Mar | % Months Submitted |
|------------|--------|-----------|---------|-----------|-------|-----|-----|-----|-----|--------------------|
| Admissions |        |           |         |           |       |     |     |     |     | 0%                 |
| Discharges |        |           |         |           |       |     |     |     |     | 0%                 |
|            | 1 or m | ore Recor | ds Subr | nitted to | DMHAS |     |     |     |     |                    |

### Data Submitted to DMHAS by Month

|            | Jul    | Aug       | Sep     | Oct       | Nov   | Dec | Jan | Feb | Mar | % Months Submitted |
|------------|--------|-----------|---------|-----------|-------|-----|-----|-----|-----|--------------------|
| Admissions |        |           |         |           |       |     |     |     |     | 0%                 |
| Discharges |        |           |         |           |       |     |     |     |     | 0%                 |
|            | 1 or m | ore Recor | ds Subn | nitted to | DMHAS |     |     |     |     |                    |

### Data Submitted to DMHAS by Month

|                                      | Jul | Aug | Sep | Oct | Nov | Dec | Jan | Feb | Mar | % Months Submitted |
|--------------------------------------|-----|-----|-----|-----|-----|-----|-----|-----|-----|--------------------|
| Admissions                           |     |     |     |     |     |     |     |     |     | 22%                |
| Discharges                           |     |     |     |     |     |     |     |     |     | 44%                |
| Services                             |     |     |     |     |     |     |     |     |     | 100%               |
| 1 or more Records Submitted to DMHAS |     |     |     |     |     |     |     |     |     |                    |

#### Data Submitted to DMHAS by Month

|            | Jul    | Aug       | Sep      | Oct       | Nov   | Dec | Jan | Feb | Mar | % Months Submitted |
|------------|--------|-----------|----------|-----------|-------|-----|-----|-----|-----|--------------------|
| Admissions |        |           |          |           |       |     |     |     |     | 89%                |
| Discharges |        |           |          |           |       |     |     |     |     | 100%               |
| Services   |        |           |          |           |       |     |     |     |     | 100%               |
|            | 1 or m | iore Reco | rds Subn | nitted to | DMHAS |     |     |     |     |                    |