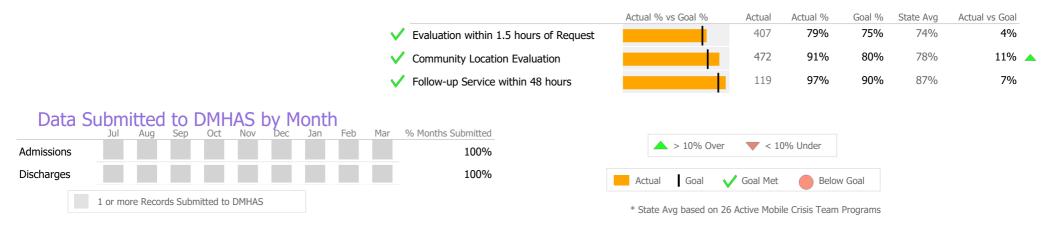

## Data Submitted to DMHAS by Month

| Measure        | Actual | 1 Yr Ago | Variance % |  |
|----------------|--------|----------|------------|--|
| Unique Clients | 196    | 201      | -2%        |  |
| Admits         | 16     | 13       | 23% 🔺      |  |
| Discharges     | 24     | 15       | 60% 🔺      |  |
| Service Hours  | 3,765  | 3,682    | 2%         |  |