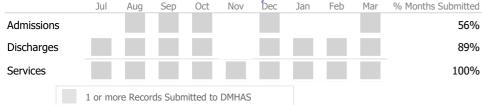

| State Avg | Actual vs Goal |   |
| Social Support                          |                    | 34     | 94%      | 60%    | 78%       | 34%            | - |
| Stable Living Situation                 |                    | 34     | 94%      | 60%    | 88%       | 34%            |   |
| Employed                                | <b>_</b>           | 7      | 19%      | 15%    | 15%       | 4%             |   |
| Service Utilization                     |                    |        |          |        |           |                |   |
|                                         | Actual % vs Goal % | Actual | Actual % | Goal % | State Avg | Actual vs Goal |   |
| Clients Receiving Services              |                    | 24     | 100%     | 90%    | 99%       | 10%            |   |







\* State Avg based on 23 Active Assertive Community Treatment Programs

| Measure        | Actual | 1 Yr Ago | Variance % |
|----------------|--------|----------|------------|
| Unique Clients | 0      | 5        | •          |
| Admits         | -      | 5        | -100% 🔻    |
| Discharges     | -      | 5        | -100% 🔻    |
| Service Hours  | -      | -        |            |

### Data Submitted to DMHAS by Month

| Data       | Subm    | itted     | to      | DMF       | IAS  | by № | lonti | า   |     |                    |
|------------|---------|-----------|---------|-----------|------|------|-------|-----|-----|--------------------|
|            | Jul     | Aug       | Sep     | Oct       | Nov  | Dec  | Jan   | Feb | Mar | % Months Submitted |
| Admissions |         |