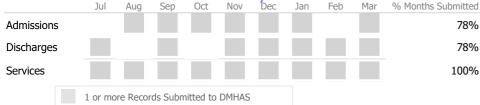

### Data Submitted to DMHAS by Month

|                                      | Jul | Aug | Sep | Oct | Nov | Dec | Jan | Feb | Mar | % Months Submitted |
|--------------------------------------|-----|-----|-----|-----|-----|-----|-----|-----|-----|--------------------|
| Admissions                           |     |     |     |     |     |     |     |     |     | 22%                |
| Discharges                           |     |     |     |     |     |     |     |     |     | 44%                |
| Services                             |     |     |     |     |     |     |     |     |     | 100%               |
| 1 or more Records Submitted to DMHAS |     |     |     |     |     |     |     |     |     |                    |