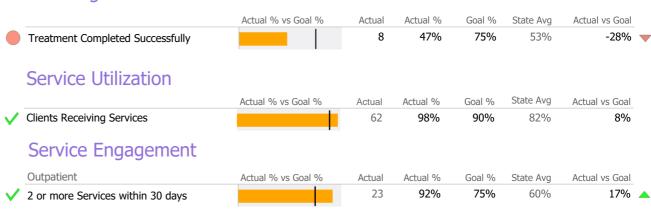

o Rican 1% 10% Other 12% Hispanic-Cuban 0%

▲ > 10% Over State Avg

▼ > 10% Under State Avg

Unique Clients State Avg

#### **Bettor Choice**

United Community and Family Services
Addiction - Outpatient - Gambling Outpatient

Connecticut Dept of Mental Health and Addiction Services Program Quality Dashboard

Reporting Period: July 2023 - March 2024 (Data as of Jun 10, 2024)

## **Program Activity**

| Measure        | Actual | 1 Yr Ago | Variance % |   |
|----------------|--------|----------|------------|---|
| Unique Clients | 75     | 66       | 14%        | • |
| Admits         | 25     | 26       | -4%        |   |
| Discharges     | 17     | 20       | -15%       | • |
| Service Hours  | 972    | 797      | 22%        | • |

# **Data Submission Quality**



## **Discharge Outcomes**



#### Data Submitted to DMHAS by Month

|            | Jul     | Aug       | Sep     | Oct      | Nov   | Dec | Jan | Feb | Mar | % Months Submitted |
|------------|---------|-----------|---------|----------|-------|-----|-----|-----|-----|--------------------|
| Admissions |         |           |         |          |       |     |     |     |     | 78%                |
| Discharges |         |           |         |          |       |     |     |     |     | 78%                |
| Services   |         |           |         |          |       |     |     |     |     | 100%               |
|            | 1 or mo | re Record | ds Subm | itted to | DMHAS |     |     |     |     |                    |