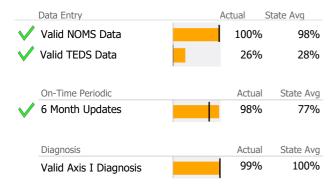

acific Islander 0% Hisp-Puerto Rican 1% 10% Other 12% Hispanic-Cuban 0%

▲ > 10% Over State Avg

▼ > 10% Under State Avg

Unique Clients State Avg

#### **Bettor Choice**

United Community and Family Services
Addiction - Outpatient - Gambling Outpatient

Connecticut Dept of Mental Health and Addiction Services Program Quality Dashboard

Reporting Period: July 2023 - March 2024 (Data as of Jun 10, 2024)

## **Program Activity**

| Measure        | Actual | 1 Yr Ago | Variance % |   |
|----------------|--------|----------|------------|---|
| Unique Clients | 75     | 66       | 14%        | • |
| Admits         | 25     | 26       | -4%        |   |
| Discharges     | 17     | 20       | -15%       | • |
| Service Hours  | 972    | 797      | 22%        | • |

# **Data Submission Quality**



## **Discharge Outcomes**



#### Data Submitted to DMHAS by Month

|            | Jul     | Aug       | Sep     | Oct      | Nov   | Dec | Jan | Feb | Mar | % Months Submitted |
|------------|---------|-----------|---------|----------|-------|-----|-----|-----|-----|--------------------|
| Admissions |         |           |         |          |       |     |     |     |     | 78%                |
| Discharges |         |           |         |          |       |     |     |     |     | 78%                |
| Services   |         |           |         |          |       |     |     |     |     | 100%               |
|            | 1 or mo | re Record | ds Subm | itted to | DMHAS |     |     |     |     |                    |