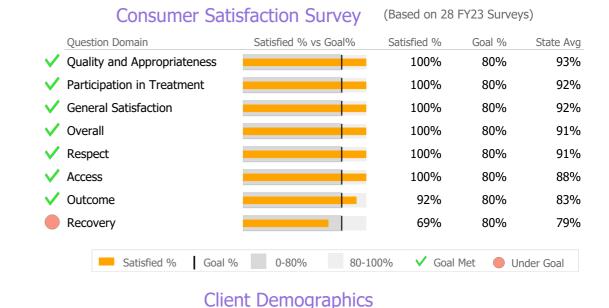

Connecticut Dept of Mental Health and Addiction Services
Provider Quality Dashboard

Reporting Period: July 2023 - March 2024 (Data as of Jun 10, 2024)

#### **Provider Activity** Monthly Trend Measure Actual 1 Yr Ago Variance % **Unique Clients** 75 66 14% 25 Admits 26 -4% 17 **-15%** ▼ **Discharges** 20 Service Hours 972 797 22% 🔺 ▲ > 10% Over 1 Yr Ago > 10% Under 1Yr Ago Clients by Level of Care Program Type Level of Care Type # % Addiction Outpatient 75 100.0%



#### **Gender** Age State Avg # % State Avg 39 52% 40% 18-25 5 7% 9% Female 59% 26-34 20% Male 36 48% 9 12% Transgender 0% 35-44 12% 25% 45-54 12 16% 18% 55-64 23 31% 19% **Race** # % State Avg 65+ 17 23% 10% 48 64% White/Caucasian 59% Unknown | 9% **Ethnicity** 13 **17%** # % State Avg Multiple Races 6 8% 1% Non-Hispanic 75% 64% 5% Black/African American 17% Unknown 14 19% 14% Am. Indian/Native Alaskan 2 3% 1% Hispanic-Other 4% 10% Asian 3% 1% Hispanic-Mexican 1% 1% Hawaiian/Other Pacific Islander 0% Hisp-Puerto Rican 1% 10% Other 12% Hispanic-Cuban 0%

▲ > 10% Over State Avg

▼ > 10% Under State Avg

Unique Clients State Avg

#### **Bettor Choice**

United Community and Family Services
Addiction - Outpatient - Gambling Outpatient

Connecticut Dept of Mental Health and Addiction Service