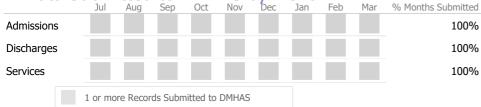

#### Jail Diversion Actual % vs Goal % Actual Actual % Goal % State Avg Actual vs Goal 19 0% 84% 37% 🔺 Follow-up Service within 48 hours 37% $\checkmark$ Data Submitted to DMHAS by Month % Months Submitted Jul Aug Sep Oct Nov Jan Feb Mar Dec > 10% Over **V** < 10% Under Admissions 100% Discharges 100% Actual Goal V Goal Met Below Goal 1 or more Records Submitted to DMHAS \* State Avg based on 19 Active Court Liaison-Jail Diversion Programs