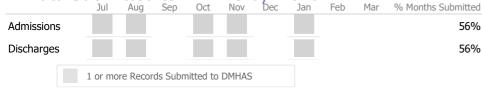

#### Jail Diversion Actual % vs Goal % Actual Actual % Goal % State Avg Actual vs Goal 19 0% 84% 37% 🔺 Follow-up Service within 48 hours 37% $\checkmark$ Data Submitted to DMHAS by Month % Months Submitted Jul Aug Sep Oct Nov Jan Feb Mar Dec > 10% Over **V** < 10% Under Admissions 100% Discharges 100% Actual Goal V Goal Met Below Goal 1 or more Records Submitted to DMHAS \* State Avg based on 19 Active Court Liaison-Jail Diversion Programs