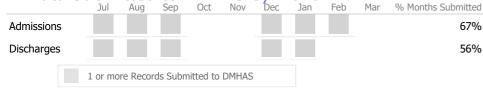

#### Jail Diversion Actual % vs Goal % Actual Actual % Goal % State Avg Actual vs Goal 19 0% 84% 37% 🔺 Follow-up Service within 48 hours 37% $\checkmark$ Data Submitted to DMHAS by Month % Months Submitted Jul Aug Sep Oct Nov Jan Feb Mar Dec > 10% Over **V** < 10% Under Admissions 100% Discharges 100% Actual Goal V Goal Met Below Goal 1 or more Records Submitted to DMHAS \* State Avg based on 19 Active Court Liaison-Jail Diversion Programs