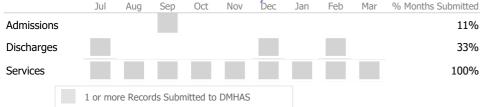

#### Jail Diversion Actual % vs Goal % Actual Actual % Goal % State Avg Actual vs Goal 19 0% 84% 37% 🔺 Follow-up Service within 48 hours 37% $\checkmark$ Data Submitted to DMHAS by Month % Months Submitted Jul Aug Sep Oct Nov Jan Feb Mar Dec > 10% Over **V** < 10% Under Admissions 100% Discharges 100% Actual Goal V Goal Met Below Goal 1 or more Records Submitted to DMHAS \* State Avg based on 19 Active Court Liaison-Jail Diversion Programs