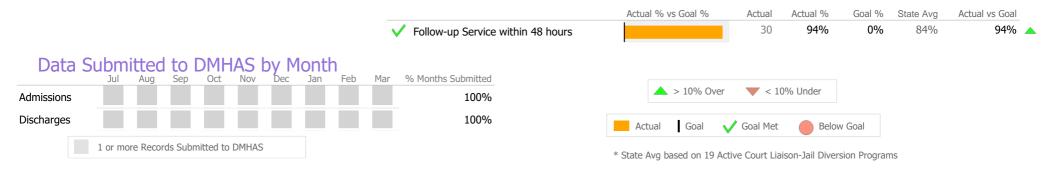

#### Jail Diversion Actual % vs Goal % Actual Actual % Goal % State Avg Actual vs Goal 19 0% 84% 37% 🔺 Follow-up Service within 48 hours 37% $\checkmark$ Data Submitted to DMHAS by Month % Months Submitted Jul Aug Sep Oct Nov Jan Feb Mar Dec > 10% Over **V** < 10% Under Admissions 100% Discharges 100% Actual Goal V Goal Met Below Goal 1 or more Records Submitted to DMHAS \* State Avg based on 19 Active Court Liaison-Jail Diversion Programs