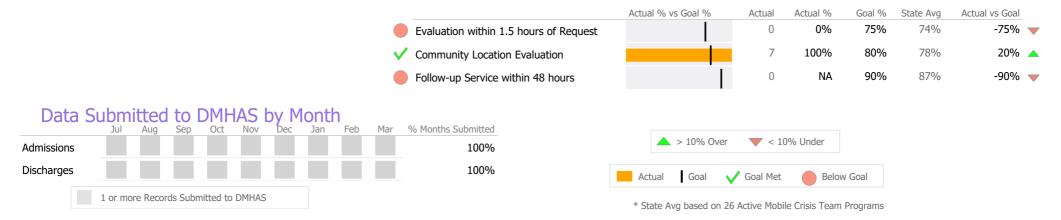

#### Jail Diversion Actual % vs Goal % Actual Actual % Goal % State Avg Actual vs Goal 19 0% 84% 37% 🔺 Follow-up Service within 48 hours 37% $\checkmark$ Data Submitted to DMHAS by Month % Months Submitted Jul Aug Sep Oct Nov Jan Feb Mar Dec > 10% Over **V** < 10% Under Admissions 100% Discharges 100% Actual Goal V Goal Met Below Goal 1 or more Records Submitted to DMHAS \* State Avg based on 19 Active Court Liaison-Jail Diversion Programs