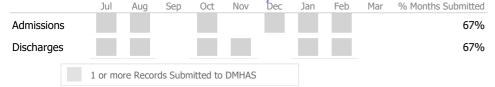

al % | State Avg | Actual vs Goal |   |
| Follow-up within 30 Days of | of Discharge       | 8        | 89%      | 90%    | 58%       | -1%            |   |

#### Bed Utilization

|              |                    |     | 12 M  | Ionths Trend | Beds | Avg LOS  | Turnover | Actual % | Goal % | State Avg | Actual vs Goal |
|--------------|--------------------|-----|-------|--------------|------|----------|----------|----------|--------|-----------|----------------|
| $\checkmark$ | Avg Utilization Ra | ate |       |              | 21   | 583 days | 0.3      | 99%      | 90%    | 98%       | 9%             |
|              |                    | <   | : 90% | 90-110%      |      | >110%    |          |          |        |           |                |

#### Data Submitted to DMHAS by Month





\* State Avg based on 10 Active Acute Psychiatric Programs

## **Program Activity**

| Measure         | Actual | 1 Yr Ago | Variance % |
|-----------------|--------|----------|------------|
| Unique Clients  | 32     | 32       | 0%         |
| Admits          | 11     | 10       | 10%        |
| Discharges      | 11     | 9        | 22% 🔺      |
| Transfers - In  | 1      | 1        | 0%         |
| Transfers - Out | 1      | 2        | -50% 🔻     |
| Bed Days        | 5,763  | 5,727    | 1%         |

## Data Submission Quality

| Data Entry             | Actual | State Avg |
|------------------------|--------|-----------|
| Valid NOMS Data        | 94%    | 87%       |
|                        |        |           |
| On-Time Periodic       | Actual | State Avg |
| ✓ 6 Month Update