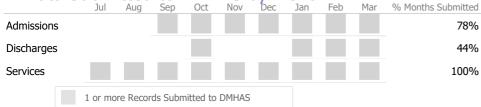

oal |  |
| $\checkmark$ | 2 or more Services within 30 days |                    | 38     | 100%     | 75%    | 66%       | 25%            |  |







| Measure        | Actual | 1 Yr Ago | Variance % |  |
|----------------|--------|----------|------------|--|
| Unique Clients | 135    | 104      | 30%        |  |
| Admits         | 104    | 73       | 42%        |  |
| Discharges     | 109    | 82       | 33%        |  |

## Jail Diversion



| Measure        | Actual | 1 Yr Ago | Variance % |
|----------------|--------|----------|------------|
| Unique Clients | 12     | 6        | 100% 🔺     |
| Admits         | 9      | 1        | 800% 🔺     |
| Discharges     | 7      | 3        | 133% 🔺     |
| Service Hours  | 62     | 89       | -31% 🔻     |

#### Data Submitted to DMHAS by Month





| Measure        | Actual | 1 Yr Ago | Variance % |  |
|----------------|--------|----------|------------|--|
| Unique Clients | 43     | 29       | 48% 🔺      |  |
| Admits         | 41     | 29       | 41% 🔺      |  |
| Discharges     | 44     | 30       | 47% 🔺      |  |
| Service Hours  | 202    | 158      | 28% 🔺      |  |

#### Data Submitted to DMHAS by Month





| Measure        | Actual | 1 Yr Ago | Variance % |   |
|----------------|--------|----------|------------|---|
| Unique Clients | 41     | 36       | 14%        |   |
| Admits         | 13     | 3        | 333%       |   |
| Discharges     | 13     | 5        | 160%       |   |
| Service Hours  | 1,542  | 1,768    | -13%       | ▼ |

# Data Submission Quality



## Discharge Outcomes

|              |