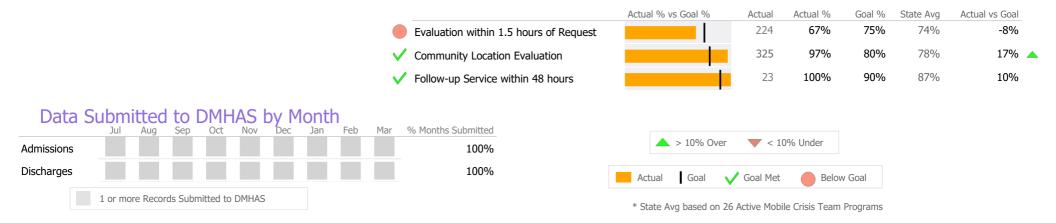

#### Jail Diversion Actual % vs Goal % Actual Actual % Goal % State Avg Actual vs Goal 19 0% 84% 37% 🔺 Follow-up Service within 48 hours 37% $\checkmark$ Data Submitted to DMHAS by Month % Months Submitted Jul Aug Sep Oct Nov Jan Feb Mar Dec > 10% Over **V** < 10% Under Admissions 100% Discharges 100% Actual Goal V Goal Met Below Goal 1 or more Records Submitted to DMHAS \* State Avg based on 19 Active Court Liaison-Jail Diversion Programs