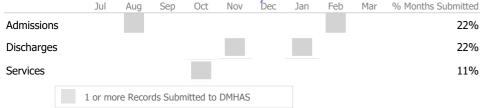

Variances in data may be indicative of operational adjustments related to the pandemic.

0%

22%