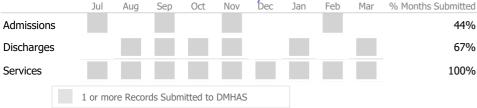

#### Jail Diversion Actual % vs Goal % Actual Actual % Goal % State Avg Actual vs Goal 19 0% 84% 37% 🔺 Follow-up Service within 48 hours 37% $\checkmark$ Data Submitted to DMHAS by Month % Months Submitted Jul Aug Sep Oct Nov Jan Feb Mar Dec > 10% Over **V** < 10% Under Admissions 100% Discharges 100% Actual Goal V Goal Met Below Goal 1 or more Records Submitted to DMHAS \* State Avg based on 19 Active Court Liaison-Jail Diversion Programs