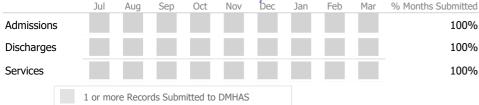

| Service Utilization               |                    |        |          |        |           |                |  |
|              |                                   | Actual % vs Goal % | Actual | Actual % | Goal % | State Avg | Actual vs Goal |  |
| $\checkmark$ | Clients Receiving Services        |                    | 250    | 100%     | 90%    | 89%       | 10%            |  |
|              | Service Engagement                |                    |        |          |        |           |                |  |
|              | Outpatient                        | Actual % vs Goal % | Actual | Actual % | Goal % | State Avg | Actual vs Goal |  |
| $\checkmark$ | 2 or more Services within 30 days |                    | 38     | 100%     | 75%    | 66%       | 25%            |  |







| Measure        | Actual | 1 Yr Ago | Variance % |  |
|----------------|--------|----------|------------|--|
| Unique Clients | 135    | 104      | 30%        |  |
| Admits         | 104    | 73       | 42%        |  |
| Discharges     | 109    | 82       | 33%        |  |

## Jail Diversion



| Measure        | Actual | 1 Yr Ago | Variance % |
|----------------|--------|----------|------------|
| Unique Clients | 12     | 6        | 100% 🔺     |
| Admits         | 9      | 1        | 800% 🔺     |
| Discharges     | 7      | 3        | 133% 🔺     |
| Service Hours  | 62     | 89       | -31% 🔻     |

#### Data Submitted to DMHAS by Month





| Measure        | Actual | 1 Yr Ago | Variance % |  |
|----------------|--------|----------|------------|--|
| Unique Clients | 43     | 29