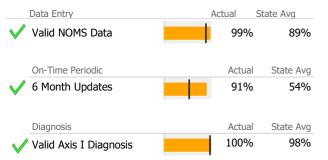

# Data Submission Quality

| Data Entry                                                                                                      | Actual | State Avg |
|-----------------------------------------------------------------------------------------------------------------|--------|-----------|
| Valid NOMS Data                                                                                                 | 97%    | 89%       |
| 1                                                                                                               |        |           |
| On-Time Periodic                                                                                                | Actual | State Avg |
| V 6 Month Updates                                                                                               | 95%    | 54%       |
| The second se |        |           |
| Diagnosis                                                                                                       | Actual | State Avg |
| Valid Axis I Diagnosis                                                                                          | 100%   | 98%       |