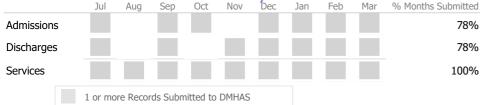

#### Data Submitted to DMHAS by Month

| Measure        | Actual | 1 Yr Ago | Variance % |
|----------------|--------|----------|------------|
| Unique Clients | 279    | 285      | -2%        |
| Admits         | 38     | 24       | 58% 🔺      |
| Discharges     | 29     | 34       | -15% 🔻     |
| Service Hours  | 3,389  | 3,362    | 1%         |