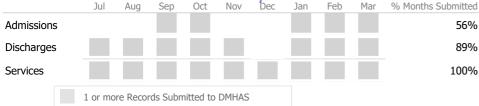

vg | Actual vs Goal |
| Stable Living Situation                 |                    | 51     | 93%      | 60%    | 88%       | 33%            |
| Social Support                          |                    | 36     | 65%      | 60%    | 78%       | 5%             |
| Employed                                |                    | 1      | 2%       | 15%    | 15%       | -13%           |
| Service Utilization                     |                    |        |          |        |           |                |
|                                         | Actual % vs Goal % | Actual | Actual % | Goal % | State Avg | Actual vs Goal |
| Clients Receiving Services              |                    | 42     | 100%     | 90%    | 99%       | 10%            |

#### Data Submitted to DMHAS by Month





\* State Avg based on 23 Active Assertive Community Treatment Programs

| Measure        | Actual | 1 Yr Ago | Variance % |  |
|----------------|--------|----------|------------|--|
| Unique Clients | 721    | 210      | 243%       |  |
| Admits         | 957    | 265      | 261%       |  |
| Discharges     | 956    | 264      | 262%       |  |

#### Crisis



| Measure        | Actual | 1 Yr Ago | Variance % |  |
|----------------|--------|----------|------------|--|
| Unique Clients | 32     | 31       | 3%         |  |
| Admits         | 12     | 9        | 33%        |  |
| Discharges     | 12     | 10       | 20%        |  |
| Bed Days       | 5,722  | 5,676    | 1%         |  |

# Data Submission Quality

| Data Entry             | Actual S | State Avg |
|------------------------