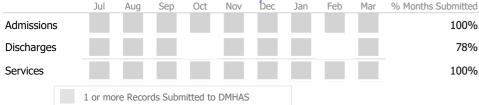

rvice Utilization               |                    |        |          |        |           |                |   |
|              |                                   | Actual % vs Goal % | Actual | Actual % | Goal % | State Avg | Actual vs Goal |   |
| $\checkmark$ | Clients Receiving Services        |                    | 53     | 100%     | 90%    | 89%       | 10%            |   |
|              | Service Engagement                |                    |        |          |        |           |                |   |
|              | Outpatient                        | Actual % vs Goal % | Actual | Actual % | Goal % | State Avg | Actual vs Goal |   |
| $\checkmark$ | 2 or more Services within 30 days |                    | 16     | 100%     | 75%    | 66%       | 25%            |   |







| Measure        | Actual | 1 Yr Ago | Variance % |  |
|----------------|--------|----------|------------|--|
| Unique Clients | 201    | 133      | 51%        |  |
| Admits         | 107    | 85       | 26%        |  |
| Discharges     | 128    | 52       | 146%       |  |
| Service Hours  | 956    | 722      | 32%        |  |

#### Data Submitted to DMHAS by Month





| Measure        | Actual | 1 Yr Ago | Variance % |
|----------------|--------|----------|------------|
| Unique Clients | 4      | 6        | -33% 🔻     |
| Admits         | 2      | 4        | -50% 🔻     |
| Discharges     | 1      | 2        | -50% 🔻     |
| Service Hours  | 12     | 88       | -86% 🔻     |

# Data Submitted to DMHAS by Month





| Measure        | Actual | 1 Yr Ago | Variance % |  |
|-------------