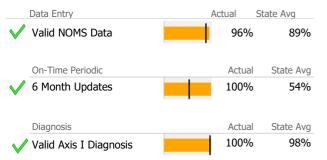

# Data Submission Quality

| Data Entry                                                                                                      | Actual | State Avg |
|-----------------------------------------------------------------------------------------------------------------|--------|-----------|
| Valid NOMS Data                                                                                                 | 97%    | 89%       |
| 1                                                                                                               |        |           |
| On-Time Periodic                                                                                                | Actual | State Avg |
| V 6 Month Updates                                                                                               | 95%    | 54%       |
| The second se |        |           |
| Diagnosis                                                                                                       | Actual | State Avg |
| Valid Axis I Diagnosis                                                                                          | 100%   | 98%       |