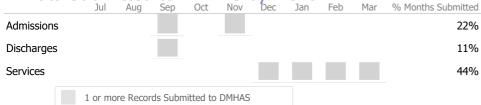

#### Jail Diversion Actual % vs Goal % Actual Actual % Goal % State Avg Actual vs Goal 19 0% 84% 37% 🔺 Follow-up Service within 48 hours 37% $\checkmark$ Data Submitted to DMHAS by Month % Months Submitted Jul Aug Sep Oct Nov Jan Feb Mar Dec > 10% Over **V** < 10% Under Admissions 100% Discharges 100% Actual Goal V Goal Met Below Goal 1 or more Records Submitted to DMHAS \* State Avg based on 19 Active Court Liaison-Jail Diversion Programs