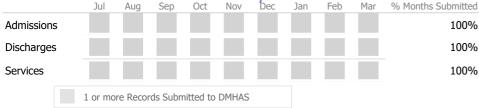

#### Jail Diversion Actual % vs Goal % Actual Actual % Goal % State Avg Actual vs Goal 19 0% 84% 37% 🔺 Follow-up Service within 48 hours 37% $\checkmark$ Data Submitted to DMHAS by Month % Months Submitted Jul Aug Sep Oct Nov Jan Feb Mar Dec > 10% Over **V** < 10% Under Admissions 100% Discharges 100% Actual Goal V Goal Met Below Goal 1 or more Records Submitted to DMHAS \* State Avg based on 19 Active Court Liaison-Jail Diversion Programs