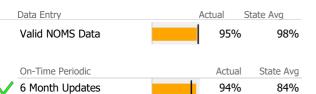

## Data Submission Quality

| Data Entry             | Actual | State Avg |
|------------------------|--------|-----------|
| 🗸 Valid NOMS Data      | 100%   | 92%       |
| On-Time Periodic       | Actual | State Avg |
| 6 Month Updates        | N/A    | N/A       |
| Diagnosis              | Actual | State Avg |
| Valid Axis I Diagnosis | 100%   | 16%       |