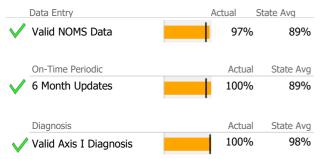

## **Program Activity**

| Measure        | Actual | 1 Yr Ago | Variance % |
|----------------|--------|----------|------------|
| Unique Clients | 878    | 965      | -9%        |
| Admits         | 230    | 239      | -4%        |
| Discharges     | 201    | 282      | -29% 🔻     |
| Service Hours  | 4,469  | 5,400    | -17% 🔻     |

# Data Submission Quality

| Data Entry             | Actual | State Avg |
|------------------------|--------|-----------|
| Valid NOMS Data        | 97%    | o 89%     |
| On-Time Periodic       | Actua  | State Avg |
| 6 Month Updates        | 56%    | o 54%     |
| Diagnosis              | Actua  | State Avg |
| Valid Axis I Diagnosis | 99%    | 98%       |