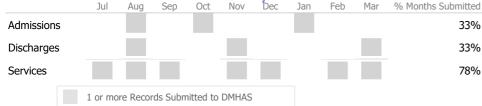

#### Data Submitted to DMHAS by Month

|            | Jul     | Aug       | Sep     | Oct       | Nov   | Dec | Jan | Feb | Mar | % Months Submitted |
|------------|---------|-----------|---------|-----------|-------|-----|-----|-----|-----|--------------------|
| Admissions |         |           |         |           |       |     |     |     |     | 0%                 |
| Discharges |         |           |         |           |       |     |     |     |     | 22%                |
| Services   |         |           |         |           |       |     |     |     |     | 100%               |
|            | 1 or mo | ore Recor | ds Subn | nitted to | DMHAS |     |     |     |     |                    |