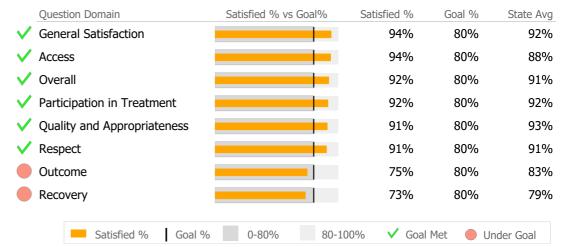

## **Discharge Outcomes**

|                                       | Actual % vs Goal % | Actual   | Actual % | Goal % | State Avg | Actual vs Goal |   |
|---------------------------------------|--------------------|----------|----------|--------|-----------|----------------|---|
| Treatment Completed Successfully      |                    | 1        | 100%     | 60%    | 66%       | 40%            |   |
|                                       | Actual % vs Goal % | Actual   | Actual % | Goal % | State Avg | Actual vs Goal |   |
| Follow-up within 30 Days of Discharge |                    | 1        | 100%     | 90%    | 83%       | 10%            |   |
| Recovery                              |                    |          |          |        |           |                |   |
| National Recovery Measures (NOMS)     | Actual % vs Goal % | Actual   | Actual % | Goal % | State Avg | Actual vs Goal |   |
| Social Support                        |                    | 5        | 100%     | 60%    | 86%       | 40%            |   |
| Improved/Maintained Function Score    |                    | 4        | 100%     | 95%    | 63%       | 5%             |   |
| Stable Living Situation               |                    | 4        | 80%      | 95%    | 95%       | -15%           |   |
| Employed                              |                    | 0        | 0%       | 25%    | 13%       | -25%           | - |
| Bed Utilization                       |                    |          |          |        |           |                |   |
| 12 Months Tr                          | rend Beds Avg LOS  | Turnover | Actual % | Goal % | State Avg | Actual vs Goal |   |