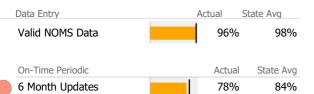

# Data Submission Quality

| Data Entry             | A | ctual  | State Avg |  |
|------------------------|---|--------|-----------|--|
| 🖊 Valid NOMS Data      |   | 96%    | 96%       |  |
| On-Time Periodic       |   | Actual | State Avg |  |
| 6 Month Updates        |   | N/A    | 95%       |  |
| Diagnosis              |   | Actual | State Avg |  |
| Valid Axis I Diagnosis |   | 100%   | 90%       |  |