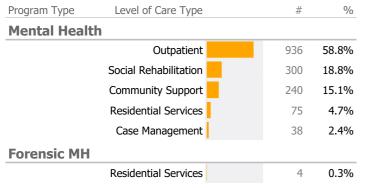

#### **Client Demographics**

| Age                                                                                                 | #     | %   | State Avg | Gender                          | #   | %   | State Avg    |  |
|-----------------------------------------------------------------------------------------------------|-------|-----|-----------|---------------------------------|-----|-----|--------------|--|
| 18-25 📕                                                                                             | 128   | 11% | 9%        | Female                          | 565 | 50% | 40%          |  |
| 26-34                                                                                               | 185   | 16% | 20%       | Male 🗾                          | 556 | 50% | 59%          |  |
| 35-44 🗧                                                                                             | 193   | 17% | 25%       | Transgender                     |     |     | 0%           |  |
| 45-54 📒                                                                                             | 181   | 16% | 18%       |                                 |     |     |              |  |
| 55-64                                                                                               | 280   | 25% | 19%       |                                 |     |     |              |  |
| 65+ 📘                                                                                               | 156   | 14% | 10%       | Race                            | #   | %   | State Avg    |  |
|                                                                                                     |       |     |           | White/Caucasian                 | 788 | 70% | <b>▲</b> 59% |  |
| Ethnicity                                                                                           | #     | %   | State Avg | Black/African American          | 210 | 19% | 17%          |  |
| Non-Hispanic                                                                                        | 773   | 69% | 64%       | Unknown                         | 46  | 4%  | 9%           |  |
| Unknown                                                                                             | . 185 | 16% | 14%       | Am. Indian/Native Alaskan       | 27  | 2%  | 1%           |  |
| Hispanic-Other                                                                                      | 90    | 8%  | 10%       | Other                           | 24  | 2%  | 12%          |  |
| Hisp-Puerto Rican                                                                                   | 72    | 6%  | 10%       | Hawaiian/Other Pacific Islander | 17  | 2%  | 0%           |  |
| ·                                                                                                   |       |     |           | Asian                           | 11  | 1%  | 1%           |  |
| Hispanic-Mexican                                                                                    | 3     | 0%  | 1%        | Multiple Races                  |     |     | 1%           |  |
| Hispanic-Cuban                                                                                      |       |     | 0%        |                                 |     |     |              |  |
| Unique Clients State Avg $\bigstar$ > 10% Over State Avg $\blacktriangledown$ > 10% Under State Avg |       |     |           |                                 |     |     |              |  |