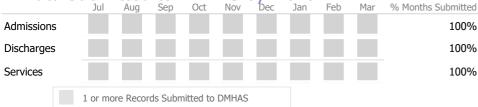

#### Data Submitted to DMHAS by Month

|            | Jul     | Aug       | Sep     | Oct       | Nov   | Dec | Jan | Feb | Mar | % Months Submitted |
|------------|---------|-----------|---------|-----------|-------|-----|-----|-----|-----|--------------------|
| Admissions |         |           |         |           |       |     |     |     |     | 0%                 |
| Discharges |         |           |         |           |       |     |     |     |     | 22%                |
| Services   |         |           |         |           |       |     |     |     |     | 100%               |
|            | 1 or mo | ore Recor | ds Subn | nitted to | DMHAS |     |     |     |     |                    |