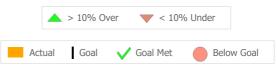

## Data Submission Quality

| Data Entry             | Actual | State Avg |
|------------------------|--------|-----------|
| 🗸 Valid NOMS Data      | 100%   | 92%       |
| On-Time Periodic       | Actual | State Avg |
| 6 Month Updates        | N/A    | N/A       |
| Diagnosis              | Actual | State Avg |
| Valid Axis I Diagnosis | 100%   | 16%       |