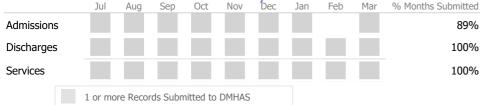

#### Data Submitted to DMHAS by Month Jul Aug Sep Oct Nov Jan Mar % Months Submitted Dec Feb Admissions 89% Discharges 44% Services 100% 1 or more Records Submitted to DMHAS

\* State Avg based on 34 Active Social Rehabilitation Programs