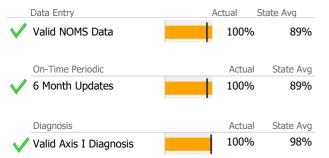

## Data Submission Quality

| Data Entry             | Actual | State Avg |
|------------------------|--------|-----------|
| 🗸 Valid NOMS Data      | 100%   | 92%       |
| On-Time Periodic       | Actual | State Avg |
| 6 Month Updates        | N/A    | N/A       |
| Diagnosis              | Actual | State Avg |
| Valid Axis I Diagnosis | 100%   | 16%       |