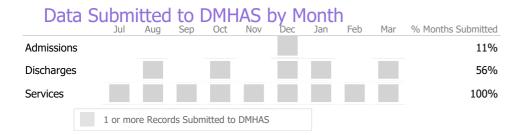

#### Data Submitted to DMHAS by Month Jul Aug Sep Oct Nov Jan Mar % Months Submitted Dec Feb Admissions 89% Discharges 44% Services 100% 1 or more Records Submitted to DMHAS

\* State Avg based on 34 Active Social Rehabilitation Programs