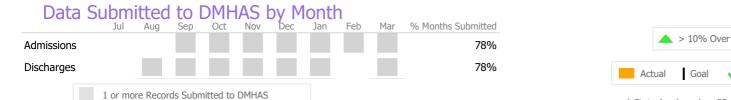

#### Data Submitted to DMHAS by Month Jul Aug Sep Oct Nov Jan Mar % Months Submitted Dec Feb Admissions 89% Discharges 44% Services 100% 1 or more Records Submitted to DMHAS

\* State Avg based on 34 Active Social Rehabilitation Programs