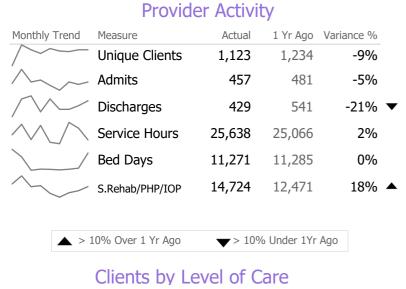

# Program Activity

| Measure                      | Actual | 1 Yr Ago | Variance % |
|------------------------------|--------|----------|------------|
| Unique Clients               | 76     | 71       | 7%         |
| Admits                       | 19     | 22       | -14% 🔻     |
| Discharges                   | 11     | 22       | -50% 🔻     |
| Service Hours                | 2,702  | 3,693    | -27% 🔻     |
| Social Rehab/PHP/IOP<br>Days | 6,081  | 5,769    | 5%         |