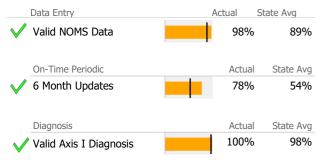

# **Data Submission Quality**

| Data Entry             | Actual | State Avg |
|------------------------|--------|-----------|
| Valid NOMS Data        | 89%    | 89%       |
|                        |        |           |
| On-Time Periodic       | Actual | State Avg |
| ✓ 6 Month Updates      | 100%   | 89%       |
| ·                      |        |           |
| Diagnosis              | Actual | State Avg |
| Valid Axis I Diagnosis | 100%   | 98%       |