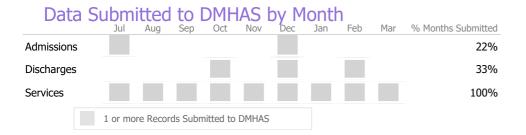

#### Data Submitted to DMHAS by Month

|            | Jul     | Aug       | Sep     | Oct       | Nov   | Dec | Jan | Feb | Mar | % Months Submitted |
|------------|---------|-----------|---------|-----------|-------|-----|-----|-----|-----|--------------------|
| Admissions |         |           |         |           |       |     |     |     |     | 0%                 |
| Discharges |         |           |         |           |       |     |     |     |     | 22%                |
| Services   |         |           |         |           |       |     |     |     |     | 100%               |
|            | 1 or mo | ore Recor | ds Subn | nitted to | DMHAS |     |     |     |     |                    |