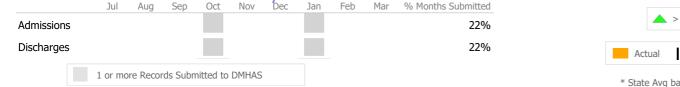

#### Data Submitted to DMHAS by Month

|            | Jul     | Aug       | Sep     | Oct       | Nov   | Dec | Jan | Feb | Mar | % Months Submitted |
|------------|---------|-----------|---------|-----------|-------|-----|-----|-----|-----|--------------------|
| Admissions |         |           |         |           |       |     |     |     |     | 0%                 |
| Discharges |         |           |         |           |       |     |     |     |     | 22%                |
| Services   |         |           |         |           |       |     |     |     |     | 100%               |
|            | 1 or mo | ore Recor | ds Subn | nitted to | DMHAS |     |     |     |     |                    |