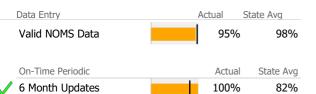

# Data Submission Quality

| Data Entry             | Actual | State Avg |
|------------------------|--------|-----------|
| Valid NOMS Data        | 100%   | 91%       |
|                        |        |           |
| On-Time Periodic       | Actual | State Avg |
| ✓ 6 Month Updates      | 100%   | 86%       |
|                        |        |           |
| Diagnosis              | Actual | State Avg |
| Valid Axis I Diagnosis | 100%   | 98%       |