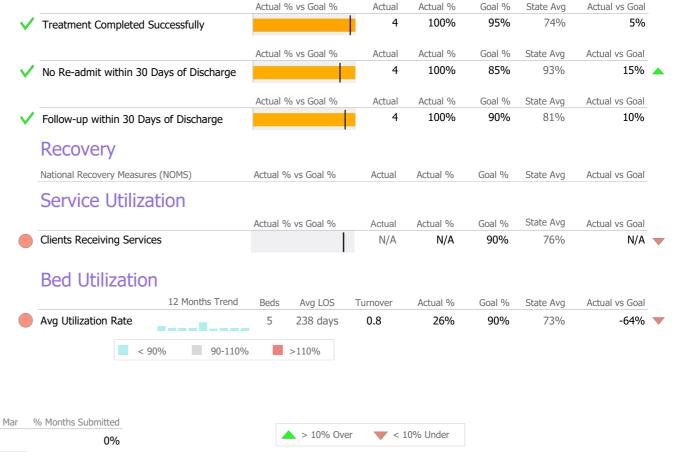

## **Discharge Outcomes**

|              |                                         | Actual 9 | % vs Goal % | Actual   | Actual % | Goal % | State Avg | Actual vs Goal |   |
|--------------|-----------------------------------------|----------|-------------|----------|----------|--------|-----------|----------------|---|
|              | Treatment Completed Successfully        |          |             | 3        | 60%      | 95%    | 74%       | -35%           | • |
|              |                                         | Actual 9 | % vs Goal % | Actual   | Actual % | Goal % | State Avg | Actual vs Goal |   |
|              | No Re-admit within 30 Days of Discharge |          |             | 4        | 80%      | 85%    | 93%       | -5%            |   |
|              |                                         | Actual 9 | % vs Goal % | Actual   | Actual % | Goal % | State Avg | Actual vs Goal |   |
| $\checkmark$ | Follow-up within 30 Days of Discharge   |          |             | 3        | 100%     | 90%    | 81%       | 10%            |   |
|              | Recovery                                |          |             |          |          |        |           |                |   |
|              | National Recovery Measures (NOMS)       | Actual % | % vs Goal % | Actual   | Actual % | Goal % | State Avg | Actual vs Goal |   |
| $\checkmark$ | Improved/Maintained Function Score      |          |             | 4        | 80%      | 75%    | 47%       | 5%             |   |
|              | Service Utilization                     |          |             |          |          |        |           |                |   |
|              |                                         | Actual % | % vs Goal % | Actual   | Actual % | Goal % | State Avg | Actual vs Goal |   |
|              | Clients Receiving Services              |          |             | N/A      | N/A      | 90%    | 76%       | N/A            |   |
|              | Bed Utilization                         |          |             |          |          |        |           |                |   |
|              | 12 Months Trend                         | Beds     | Avg LOS     | Turnover | Actual % | Goal % | State Avg | Actual vs Goal |   |
|              | Avg Utilization Rate                    | 1        | 51 days     | 0.2      | 56%      | 90%    | 73%       | -34%           | • |
|              | < 90% 90-110%                           |          | >110%       |          |          |        |           |                |   |