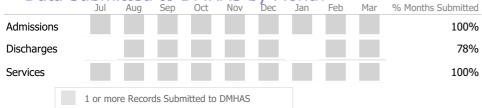

#### Data Submitted to DMHAS by Month

|            | Jul     | Aug       | Sep     | Oct       | Nov   | Dec | Jan | Feb | Mar | % Months Submitted |
|------------|---------|-----------|---------|-----------|-------|-----|-----|-----|-----|--------------------|
| Admissions |         |           |         |           |       |     |     |     |     | 0%                 |
| Discharges |         |           |         |           |       |     |     |     |     | 22%                |
| Services   |         |           |         |           |       |     |     |     |     | 100%               |
|            | 1 or mo | ore Recor | ds Subn | nitted to | DMHAS |     |     |     |     |                    |