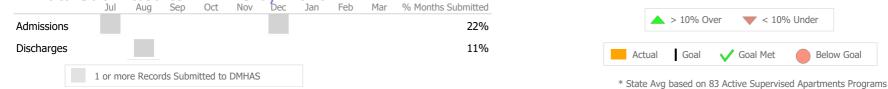

#### Data Submitted to DMHAS by Month Jul Aug Sep Oct Nov Jan Mar % Months Submitted Dec Feb Admissions 89% Discharges 44% Services 100% 1 or more Records Submitted to DMHAS

\* State Avg based on 34 Active Social Rehabilitation Programs