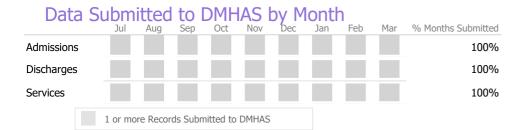

#### Data Submitted to DMHAS by Month Jul Aug Sep Oct Nov Dec Jan Feb Mar % Months Submitted Admissions 22% Discharges 11% Services 100% 1 or more Records Submitted to DMHAS

\* State Avg based on 118 Active Supportive Housing – Scattered Site Programs