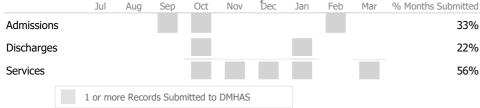

## **Program Activity**

| Measure                      | Actual | 1 Yr Ago | Variance % |
|------------------------------|--------|----------|------------|
| Unique Clients               | 28     | 32       | -13% 🔻     |
| Admits                       | -      | 6        | -100% 🔻    |
| Discharges                   | 2      | 4        | -50% 🔻     |
| Service Hours                | 198    | 360      | -45% 🔻     |
| Social Rehab/PHP/IOP<br>Days | 43     | 21       | 105% 🔺     |

#### Data Submitted to DMHAS by Month

|            | Jul     | Aug       | Sep     | Oct       | Nov   | Dec | Jan | Feb | Mar | % Months Submitted |
|------------|---------|-----------|---------|-----------|-------|-----|-----|-----|-----|--------------------|
| Admissions |         |           |         |           |       |     |     |     |     | 0%                 |
| Discharges |         |           |         |           |       |     |     |     |     | 22%                |
| Services   |         |           |         |           |       |     |     |     |     | 100%               |
|            | 1 or mo | ore Recor | ds Subn | nitted to | DMHAS |     |     |     |     |                    |