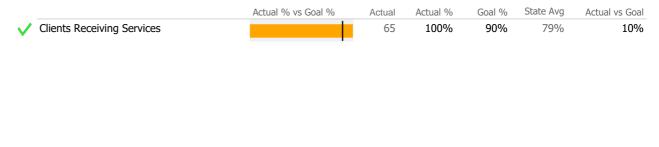

#### Service Utilization

|                            | Actual % vs Goal % | Actual | Actual % | Goal % | State Avg | Actual vs Goal |
|----------------------------|--------------------|--------|----------|--------|-----------|----------------|
| Clients Receiving Services |                    | 22     | 85%      | 90%    | 79%       | -5%            |
|                            |                    |        |          |        |           |                |
|                            |                    |        |          |        |           |                |
|                            |                    |        |          |        |           |                |
|                            |                    |        |          |        |           |                |
|                            |                    |        |          |        |           |                |