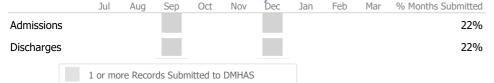

#### Data Submitted to DMHAS by Month

\* State Avg based on 23 Active Assertive Community Treatment Programs

Variances in data may be indicative of operational adjustments related to the pandemic.

**Discharge Outcomes** 

#### Data Submitted to DMHAS by Month