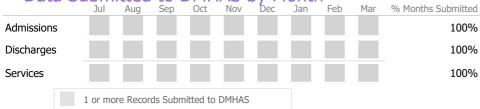

#### Data Submitted to DMHAS by Month

|            | Jul    | Aug       | Sep     | Oct       | Nov   | Dec | Jan | Feb | Mar | % Months Submitted |
|------------|--------|-----------|---------|-----------|-------|-----|-----|-----|-----|--------------------|
| Admissions |        |           |         |           |       |     |     |     |     | 78%                |
| Discharges |        |           |         |           |       |     |     |     |     | 89%                |
| Services   |        |           |         |           |       |     |     |     |     | 100%               |
|            | 1 or m | ore Recoi | ds Subn | nitted to | DMHAS |     |     |     |     |                    |