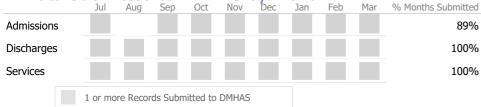

#### Discharge Outcomes

|                                   | Actual % vs Goal % | Actual | Actual % | Goal % | State Avg | Actual vs Goal |
|-----------------------------------|--------------------|--------|----------|--------|-----------|----------------|
| Treatment Completed Successfully  |                    | 7      | 64%      | 65%    | 51%       | -1%            |
| Recovery                          |                    |        |          |        |           |                |
| National Recovery Measures (NOMS) | Actual % vs Goal % | Actual | Actual % | Goal % | State Avg | Actual vs Goal |
| Stable Living Situation           |                    | 58     | 98%      | 80%    | 86%       | 18%            |
| Social Support                    |                    | 38     | 64%      | 60%    | 79%       | 4%             |
| Employed                          |                    | 8      | 14%      | 20%    | 16%       | -6%            |
| Service Utilization               |                    |        |          |        |           |                |
|                                   | Actual % vs Goal % | Actual | Actual % | Goal % | State Avg | Actual vs Goal |
| Clients Receiving Services        |                    | 45     | 94%      | 90%    | 97%       | 4%             |

#### Data Submitted to DMHAS by Month