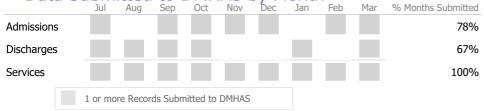

#### Data Submitted to DMHAS by Month

|            | Jul    | Aug       | Sep     | Oct       | Nov   | Dec | Jan | Feb | Mar | % Months Submitted |
|------------|--------|-----------|---------|-----------|-------|-----|-----|-----|-----|--------------------|
| Admissions |        |           |         |           |       |     |     |     |     | 78%                |
| Discharges |        |           |         |           |       |     |     |     |     | 89%                |
| Services   |        |           |         |           |       |     |     |     |     | 100%               |
|            | 1 or m | ore Recoi | ds Subn | nitted to | DMHAS |     |     |     |     |                    |