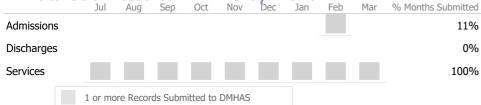

#### Data Submitted to DMHAS by Month

| Measure        | Actual | 1 Yr Ago | Variance % |
|----------------|--------|----------|------------|
| Unique Clients | 59     | 63       | -6%        |
| Admits         | 13     | 10       | 30% 🔺      |
| Discharges     | 11     | 12       | -8%        |
| Service Hours  | 1,945  | 2,191    | -11% 🔻     |

#### Data Submitted to DMHAS by Month