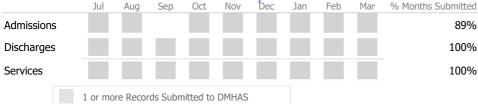

| Service Utilization               |                    |        |          |        |           |                |  |
|              |                                   | Actual % vs Goal % | Actual | Actual % | Goal % | State Avg | Actual vs Goal |  |
| $\checkmark$ | Clients Receiving Services        |                    | 55     | 98%      | 90%    | 89%       | 8%             |  |
|              | Service Engagement                |                    |        |          |        |           |                |  |
|              | Outpatient                        | Actual % vs Goal % | Actual | Actual % | Goal % | State Avg | Actual vs Goal |  |
| $\checkmark$ | 2 or more Services within 30 days |                    | 13     | 93%      | 75%    | 66%       | 18%            |  |







\* State Avg based on 77 Active Standard Outpatient Programs

#### **Program Activity**

| Measure        | Actual | 1 Yr Ago | Variance % |   |
|----------------|--------|----------|------------|---|
| Unique Clients | 72     | 74       | -3%        |   |
| Admits         | 15     | 19       | -21%       | • |
| Discharges     | 13     | 13       | 0%         |   |
| Service Hours  | 808    | 1,027    | -21%       | , |

# Data Submission Quality

| Actual S | State Avg               |
|----------|-------------------------|
| 95%      | 89%                     |
|          |                         |
| Actual   | State Avg               |
| 93%      | 54%                     |
|          |                         |
| Actual   | State Avg               |
| 97%      | 98%