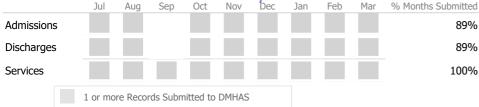

#### Data Submitted to DMHAS by Month

\* State Avg based on 23 Active Assertive Community Treatment Programs

Variances in data may be indicative of operational adjustments related to the pandemic.

**Discharge Outcomes** 

#### Data Submitted to DMHAS by Month