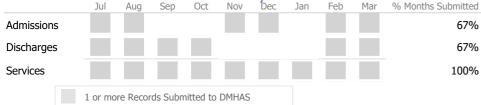

#### Data Submitted to DMHAS by Month

\* State Avg based on 23 Active Assertive Community Treatment Programs

Variances in data may be indicative of operational adjustments related to the pandemic.

**Discharge Outcomes** 

#### Data Submitted to DMHAS by Month

|            | Jul    | Aug       | Sep     | Oct       | Nov   | Dec | Jan | Feb | Mar | % Months Submitted |
|------------|--------|-----------|---------|-----------|-------|-----|-----|-----|-----|--------------------|
| Admissions |        |           |         |           |       |     |     |     |     | 78%                |
| Discharges |        |           |         |           |       |     |     |     |     | 89%                |
| Services   |        |           |         |           |       |     |     |     |     | 100%               |
|            | 1 or m | ore Recoi | ds Subn | nitted to | DMHAS |     |     |     |     |                    |