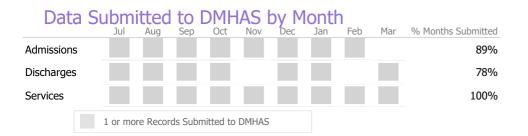

#### Data Submitted to DMHAS by Month

\* State Avg based on 23 Active Assertive Community Treatment Programs

Variances in data may be indicative of operational adjustments related to the pandemic.

**Discharge Outcomes** 

#### Data Submitted to DMHAS by Month

#### Data Submitted to DMHAS by Month

| Measure        | Actual | 1 Yr Ago | Variance % |
|----------------|--------|----------|------------|
| Unique Clients | 59     | 63       | -6%        |
| Admits         | 13     | 10       | 30% 🔺      |
| Discharges     | 11     | 12       | -8%        |
| Service Hours  | 1,945  | 2,191    | -11% 🔻     |

#### Data Submitted to DMHAS by Month

| Measure        | Actual | 1 Yr Ago | Variance % |
|----------------|--------|----------|------------|
| Unique Clients | 72     | 66       | 9%         |
| Admits         | 47     | 42       | 12% 🔺      |
| Discharges     | 60     | 53       | 13% 🔺      |
| Service Hours  | 83     | 240      | -65% 🔻     |

#### Data Submitted to DMHAS by Month

| Measure        | Actual | 1 Yr Ago | Variance % |   |
|----------------|--------|----------|------------|---|
| Unique Clients | 82     | 70       | 17%        |   |
| Admits         | 14     | 27       | -48%       | ▼ |
| Discharges     | 28     | 19       | 47%        |   |
| Service Hours  | 1,255  | 743      | 69%        |   |

#### Data Submitted to DMHAS by Month

| Measure        | Actual | 1 Yr Ago | Variance % |
|----------------|--------|----------|------------|
| Unique Clients | 221    | 202      | 9%         |
| Admits         | 119    | 133      | -11% 🔻     |
| Discharges     | 116    | 99       | 17% 🔺      |

#### Data Submitted to DMHAS by Month

|            | Jul    | Aug       | Sep     | Oct       | Nov   | Dec | Jan | Feb | Mar | % Months Submitted |
|------------|--------|-----------|---------|-----------|-------|-----|-----|-----|-----|--------------------|
| Admissions |        |           |         |           |       |     |     |     |     | 78%                |
| Discharges |        |           |         |           |       |     |     |     |     | 89%                |
| Services   |        |           |         |           |       |     |     |     |     | 100%               |
|            | 1 or m | ore Recoi | ds Subn | nitted to | DMHAS |     |     |     |     |                    |