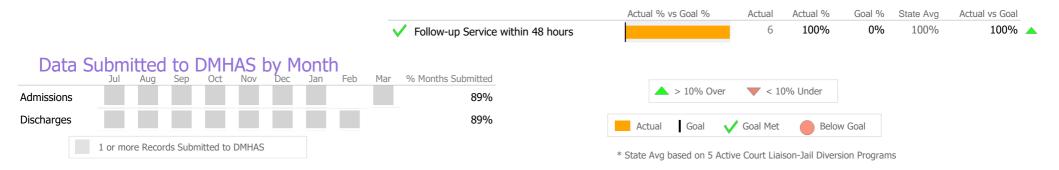

|              |                                         | Actual % vs Goal % | Actual | Actual % | Goal % | State Avg | Actual vs Goal |  |
|--------------|-----------------------------------------|--------------------|--------|----------|--------|-----------|----------------|--|
| $\checkmark$ | Treatment Completed Successfully        |                    | 9      | 82%      | 65%    | 55%       | 17%            |  |
|              |                                         |                    |        |          |        |           |                |  |
|              |                                         | Actual % vs Goal % | Actual | Actual % | Goal % | State Avg | Actual vs Goal |  |
| $\checkmark$ | No Re-admit within 30 Days of Discharge |                    | 8      | 89%      | 85%    | 87%       | 4%             |  |
|              |                                         | Actual % vs Goal % | Actual | Actual % | Goal % | State Avg | Actual vs Goal |  |
|              | Follow-up within 30 Days of Discharge   |                    | 3      | 33%      | 90%    | 53%       |                |  |
|              |                                         |                    |        |          |        |           |                |  |
|              | Recovery                                |                    |        |          |        |           |                |  |
|              | National Recovery Measures (NOMS)       | Actual % vs Goal % | Actual | Actual % | Goal % | State Avg | Actual vs Goal |  |
| $\checkmark$ | Stable Living Situation                 |                    | 64     | 82%      | 60%    | 88%       | 22%            |  |
|              | Employed                                |                    | 3      | 4%       | 15%    | 15%       | -11%           |  |
|              | Social Support                          | ·                  | 34     | 44%      | 60%    | 78%       | -16%           |  |
|              | Service Utilization                     |                    |        |          |        |           |                |  |
|              | Service Othization                      |                    |        |          |        |           |                |  |
|              |                                         | Actual % vs Goal % | Actual | Actual % | Goal % | State Avg | Actual vs Goal |  |
| $\checkmark$ | Clients Receiving Services              |                    | 66     | 99%      | 90%    | 99%       | 9%             |  |
|              |                                         |                    |        |          |        |           |                |  |

#### Data Submitted to DMHAS by Month

\* State Avg based on 23 Active Assertive Community Treatment Programs

Variances in data may be indicative of operational adjustments related to the pandemic.

**Discharge Outcomes** 