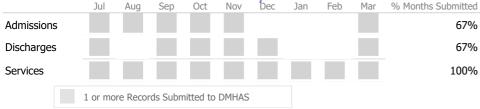

#### Data Submitted to DMHAS by Month

| Measure        | Actual | 1 Yr Ago | Variance % |
|----------------|--------|----------|------------|
| Unique Clients | 59     | 63       | -6%        |
| Admits         | 13     | 10       | 30% 🔺      |
| Discharges     | 11     | 12       | -8%        |
| Service Hours  | 1,945  | 2,191    | -11% 🔻     |

#### Data Submitted to DMHAS by Month