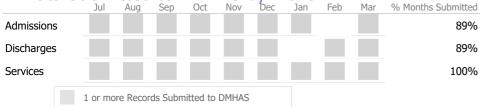

#### Data Submitted to DMHAS by Month

\* State Avg based on 23 Active Assertive Community Treatment Programs

Variances in data may be indicative of operational adjustments related to the pandemic.

**Discharge Outcomes** 