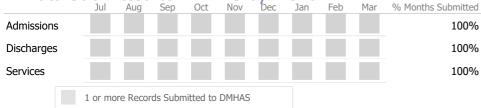

#### Data Submitted to DMHAS by Month

\* State Avg based on 23 Active Assertive Community Treatment Programs

Variances in data may be indicative of operational adjustments related to the pandemic.

**Discharge Outcomes** 

#### Data Submitted to DMHAS by Month

|            | Jul    | Aug       | Sep     | Oct       | Nov   | Dec | Jan | Feb | Mar | % Months Submitted |
|------------|--------|-----------|---------|-----------|-------|-----|-----|-----|-----|--------------------|
| Admissions |        |           |         |           |       |     |     |     |     | 78%                |
| Discharges |        |           |         |           |       |     |     |     |     | 89%                |
| Services   |        |           |         |           |       |     |     |     |     | 100%               |
|            | 1 or m | ore Recoi | ds Subn | nitted to | DMHAS |     |     |     |     |                    |