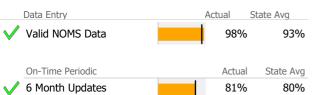

# Data Submission Quality

|              | Data Entry             | Actual | State Avg |
|--------------|------------------------|--------|-----------|
| $\checkmark$ | Valid NOMS Data        | 97%    | 91%       |
|              |                        |        |           |
|              | On-Time Periodic       | Actual | State Avg |
| $\checkmark$ | 6 Month Updates        | 88%    | 86%       |
|              |                        |        |           |
|              | Diagnosis              | Actual | State Avg |
|              | Valid Axis I Diagnosis | 96%    | 98%       |
|              |                        |        |           |