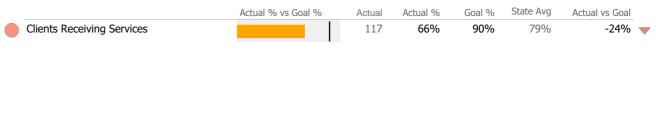

#### Recovery

|              | /                                 |                    |        |          |        |           |                |
|--------------|-----------------------------------|--------------------|--------|----------|--------|-----------|----------------|
|              | National Recovery Measures (NOMS) | Actual % vs Goal % | Actual | Actual % | Goal % | State Avg | Actual vs Goal |
| $\checkmark$ | Employed                          |                    | 26     | 46%      | 35%    | 41%       | 11% 🔺          |
|              | Service Utilization               |                    |        |          |        |           |                |
|              |                                   | Actual % vs Goal % | Actual | Actual % | Goal % | State Avg | Actual vs Goal |
|              | Clients Receiving Services        |                    | 37     | 84%      | 90%    | 95%       | -6%            |