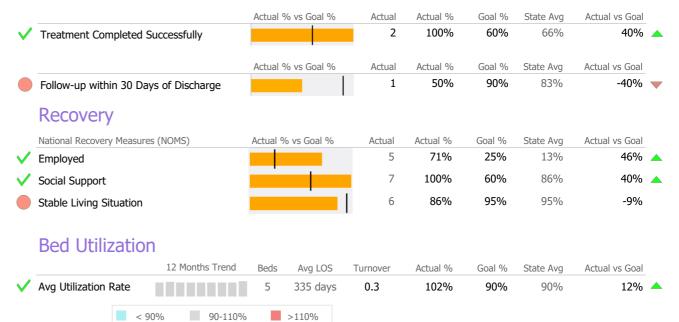

|              |                                         | Actual % vs Goal % | Actual | Actual % | Goal % | State Avg | Actual vs Goal |  |
|--------------|-----------------------------------------|--------------------|--------|----------|--------|-----------|----------------|--|
| $\checkmark$ | Treatment Completed Successfully        |                    | 9      | 82%      | 65%    | 55%       | 17%            |  |
|              |                                         |                    |        |          |        |           |                |  |
|              |                                         | Actual % vs Goal % | Actual | Actual % | Goal % | State Avg | Actual vs Goal |  |
| $\checkmark$ | No Re-admit within 30 Days of Discharge |                    | 8      | 89%      | 85%    | 87%       | 4%             |  |
|              |                                         | Actual % vs Goal % | Actual | Actual % | Goal % | State Avg | Actual vs Goal |  |
|              | Follow-up within 30 Days of Discharge   |                    | 3      | 33%      | 90%    | 53%       |                |  |
|              |                                         |                    |        |          |        |           |                |  |
|              | Recovery                                |                    |        |          |        |           |                |  |
|              | National Recovery Measures (NOMS)       | Actual % vs Goal % | Actual | Actual % | Goal % | State Avg | Actual vs Goal |  |
| $\checkmark$ | Stable Living Situation                 |                    | 64     | 82%      | 60%    | 88%       | 22%            |  |
|              | Employed                                |                    | 3      | 4%       | 15%    | 15%       | -11%           |  |
|              | Social Support                          | ·                  | 34     | 44%      | 60%    | 78%       | -16%           |  |
|              | Service Utilization                     |                    |        |          |        |           |                |  |
|              | Service Othization                      |                    |        |          |        |           |                |  |
|              |                                         | Actual % vs Goal % | Actual | Actual % | Goal % | State Avg | Actual vs Goal |  |
| $\checkmark$ | Clients Receiving Services              |                    | 66     | 99%      | 90%    | 99%       | 9%             |  |
|              |                                         |                    |        |          |        |           |                |  |