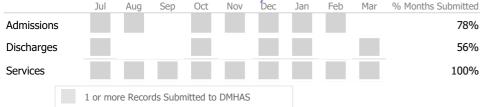

#### Data Submitted to DMHAS by Month

|            | Jul    | Aug       | Sep     | Oct       | Nov   | Dec | Jan | Feb | Mar | % Months Submitted |
|------------|--------|-----------|---------|-----------|-------|-----|-----|-----|-----|--------------------|
| Admissions |        |           |         |           |       |     |     |     |     | 78%                |
| Discharges |        |           |         |           |       |     |     |     |     | 89%                |
| Services   |        |           |         |           |       |     |     |     |     | 100%               |
|            | 1 or m | ore Recoi | ds Subn | nitted to | DMHAS |     |     |     |     |                    |