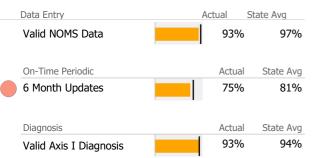

# Data Submission Quality

| Data Entry             | Actual | State Avg   |
|------------------------|--------|-------------|
| Valid NOMS Data        | 93%    | 95%         |
|                        | •      |             |
| On-Time Periodic       | Actua  | I State Avg |
| 6 Month Updates        | 80%    | 91%         |
| I                      |        |             |
| Diagnosis              | Actua  | I State Avg |
| Valid Axis I Diagnosis | 96%    | 98%         |