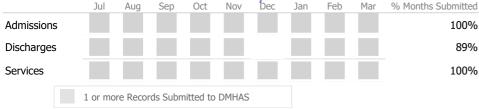

#### Discharge Outcomes

|                                   | Actual % vs Goal % | Actual | Actual % | Goal % | State Avg | Actual vs Goal |
|-----------------------------------|--------------------|--------|----------|--------|-----------|----------------|
| Treatment Completed Successfully  |                    | 5      | 21%      | 65%    | 51%       | -44%           |
| Recovery                          |                    |        |          |        |           |                |
| National Recovery Measures (NOMS) | Actual % vs Goal % | Actual | Actual % | Goal % | State Avg | Actual vs Goal |
| Social Support                    |                    | 87     | 76%      | 60%    | 79%       | 16%            |
| Stable Living Situation           |                    | 110    | 96%      | 80%    | 86%       | 16%            |
| Employed                          | <b>—</b>           | 18     | 16%      | 20%    | 16%       | -4%            |
| Service Utilization               |                    |        |          |        |           |                |
|                                   | Actual % vs Goal % | Actual | Actual % | Goal % | State Avg | Actual vs Goal |
| Clients Receiving Services        |                    | 91     | 100%     | 90%    | 97%       | 10%            |

#### Data Submitted to DMHAS by Month

| Measure        | Actual | 1 Yr Ago | Variance % |
|----------------|--------|----------|------------|
| Unique Clients | 59     | 63       | -6%        |
| Admits         | 13     | 10       | 30% 🔺      |
| Discharges     | 11     | 12       | -8%        |
| Service Hours  | 1,945  | 2,191    | -11% 🔻     |