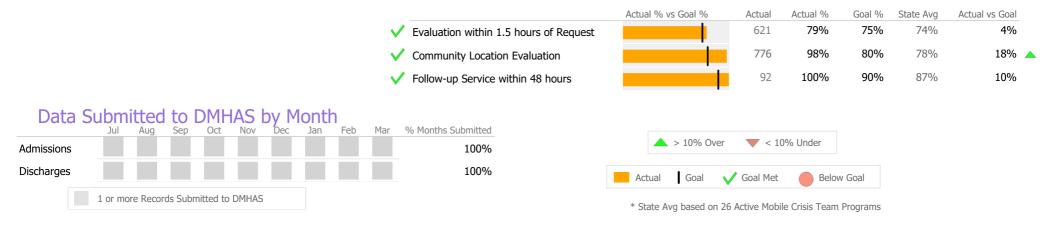

| 25     | 31       | -19%       | ▼ |
| Admits         | 15     | 14       | 7%         |   |
| Discharges     | 12     | 17       | -29%       | ▼ |

#### Jail Diversion



| Measure        | Actual | 1 Yr Ago | Variance % |   |
|----------------|--------|----------|------------|---|
| Unique Clients | 54     | 64       | -16%       | ▼ |
| Admits         | 25     | 23       | 9%         |   |
| Discharges     | 41     | 36       | 14%        |   |





\* State Avg based on 1 Active Standard Case Management Programs

| Measure        | Actual | 1 Yr Ago | Variance % |
|----------------|--------|----------|------------|
| Unique Clients | 483    | 461      | 5%         |
| Admits         | 804    | 765      | 5%         |
| Discharges     | 793    | 763      | 4%         |

#### Crisis



| Measure        | Actual | 1 Yr Ago | Variance % |
|----------------|--------|----------|------------|
| Unique Clients | 85     | 139      | -39% 🔻     |
| Admits         | 81     | 127      | -36% 🔻     |
| Discharges     | 79     | 137      | -42% 🔻     |
| Service Hours  | 172    | 246      | -30% 🔻     |

#### Data Submitted to DMHAS by Month





| Measure        | Actual | 1 Yr Ago | Variance % |
|----------------|--------|----------|------------|
| Unique Clients | 221    | 202      | 9%         |
| Admits         | 119    | 133      | -11% 🔻     |
| Discharges     | 116    | 99       | 17% 🔺      |

#### Jail Diversion



| Measure        | Actual | 1 Yr Ago | Variance % |
|----------------|--------|----------|------------|
| Unique Clients | 27     | 24       | 13% 🔺      |
|