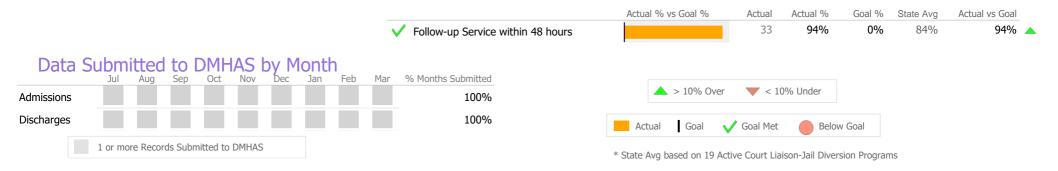

#### Data Submitted to DMHAS by Month

\* State Avg based on 23 Active Assertive Community Treatment Programs

Variances in data may be indicative of operational adjustments related to the pandemic.

**Discharge Outcomes** 

\* State Avg based on 77 Active Standard Outpatient Programs