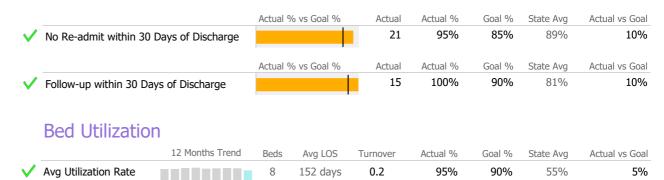

|              |                                         | Actual % vs Goal % | Actual | Actual % | Goal % | State Avg | Actual vs Goal |  |
|--------------|-----------------------------------------|--------------------|--------|----------|--------|-----------|----------------|--|
| $\checkmark$ | Treatment Completed Successfully        |                    | 9      | 82%      | 65%    | 55%       | 17%            |  |
|              |                                         |                    |        |          |        |           |                |  |
|              |                                         | Actual % vs Goal % | Actual | Actual % | Goal % | State Avg | Actual vs Goal |  |
| $\checkmark$ | No Re-admit within 30 Days of Discharge |                    | 8      | 89%      | 85%    | 87%       | 4%             |  |
|              |                                         | Actual % vs Goal % | Actual | Actual % | Goal % | State Avg | Actual vs Goal |  |
|              | Follow-up within 30 Days of Discharge   |                    | 3      | 33%      | 90%    | 53%       |                |  |
|              |                                         |                    |        |          |        |           |                |  |
|              | Recovery                                |                    |        |          |        |           |                |  |
|              | National Recovery Measures (NOMS)       | Actual % vs Goal % | Actual | Actual % | Goal % | State Avg | Actual vs Goal |  |
| $\checkmark$ | Stable Living Situation                 |                    | 64     | 82%      | 60%    | 88%       | 22%            |  |
|              | Employed                                |                    | 3      | 4%       | 15%    | 15%       | -11%           |  |
|              | Social Support                          | ·                  | 34     | 44%      | 60%    | 78%       | -16%           |  |
|              | Service Utilization                     |                    |        |          |        |           |                |  |
|              | Service Othization                      |                    |        |          |        |           |                |  |
|              |                                         | Actual % vs Goal % | Actual | Actual % | Goal % | State Avg | Actual vs Goal |  |
| $\checkmark$ | Clients Receiving Services              |                    | 66     | 99%      | 90%    | 99%       | 9%             |  |
|              |                                         |                    |        |          |        |           |                |  |