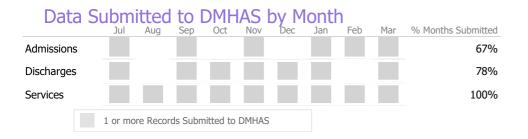

#### Discharge Outcomes

|                                   | Actual % vs Goal % | Actual | Actual % | Goal % | State Avg | Actual vs Goal |
|-----------------------------------|--------------------|--------|----------|--------|-----------|----------------|
| Treatment Completed Successfully  |                    | 5      | 21%      | 65%    | 51%       | -44%           |
| Recovery                          |                    |        |          |        |           |                |
| National Recovery Measures (NOMS) | Actual % vs Goal % | Actual | Actual % | Goal % | State Avg | Actual vs Goal |
| Social Support                    |                    | 87     | 76%      | 60%    | 79%       | 16%            |
| Stable Living Situation           |                    | 110    | 96%      | 80%    | 86%       | 16%            |
| Employed                          | <b>—</b>           | 18     | 16%      | 20%    | 16%       | -4%            |
| Service Utilization               |                    |        |          |        |           |                |
|                                   | Actual % vs Goal % | Actual | Actual % | Goal % | State Avg | Actual vs Goal |
| Clients Receiving Services        |                    | 91     | 100%     | 90%    | 97%       | 10%            |

#### Data Submitted to DMHAS by Month

| Measure        | Actual | 1 Yr Ago | Variance % |
|----------------|--------|----------|------------|
| Unique Clients | 59     | 63       | -6%        |
| Admits         | 13     | 10       | 30% 🔺      |
| Discharges     | 11     | 12       | -8%        |
| Service Hours  | 1,945  | 2,191    | -11% 🔻     |