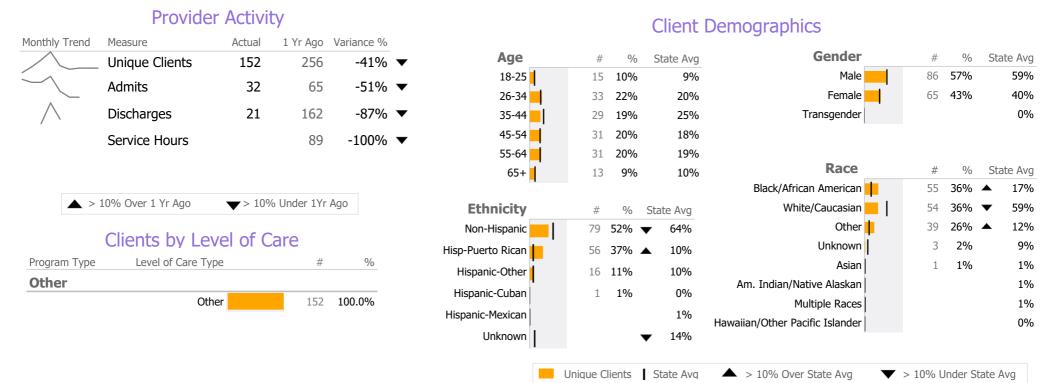

## **Program Activity**

| Measure        | Actual | 1 Yr Ago | Variance % |   |
|----------------|--------|----------|------------|---|
| Unique Clients | 152    | 256      | -41%       | • |
| Admits         | 32     | 65       | -51%       | • |
| Discharges     | 21     | 161      | -87%       | • |
| Service Hours  | _      | 89       | -100%      | • |