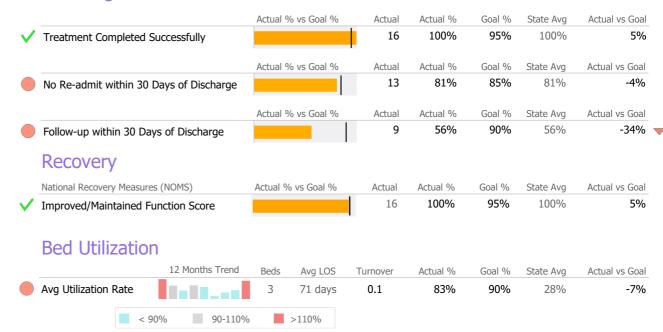

## **Discharge Outcomes**

<sup>\*</sup> State Avg based on 1 Active Acute Pyschiatric - Intermediate Programs