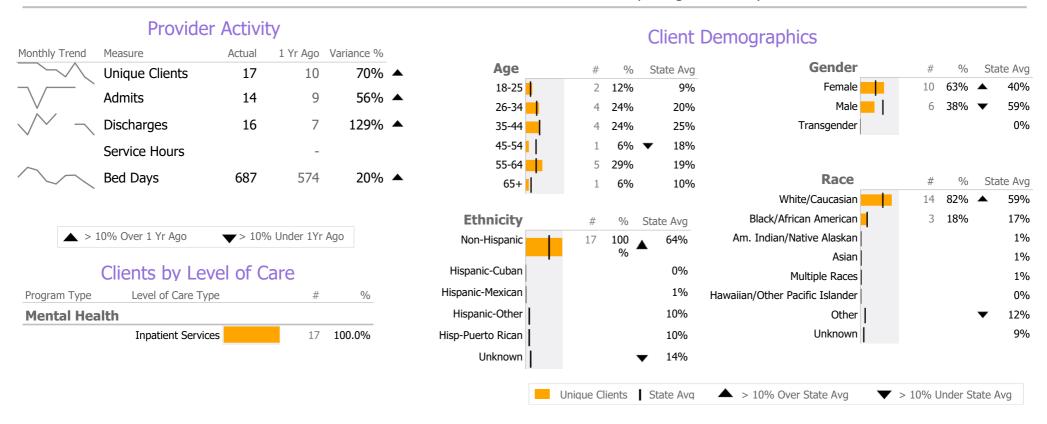

## **Program Activity**

| Measure        | Actual | 1 Yr Ago | Variance % |   |
|----------------|--------|----------|------------|---|
| Unique Clients | 17     | 10       | 70%        | • |
| Admits         | 14     | 9        | 56%        | • |
| Discharges     | 16     | 7        | 129%       | • |
| Bed Davs       | 687    | 574      | 20%        | • |