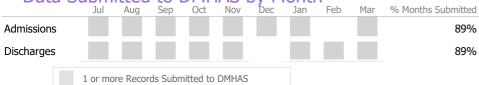

## **Data Submission Quality**

| Data Entry               | Actual S | Actual State Avg |  |
|--------------------------|----------|------------------|--|
| Valid NOMS Data          | N/A      | NaN              |  |
| On-Time Periodic         | Actual   | State Avg        |  |
| 6 Month Updates          | N/A      | N/A              |  |
| Diagnosis                | Actual   | State Avg        |  |
| ✓ Valid Axis I Diagnosis | 100%     | 100%             |  |