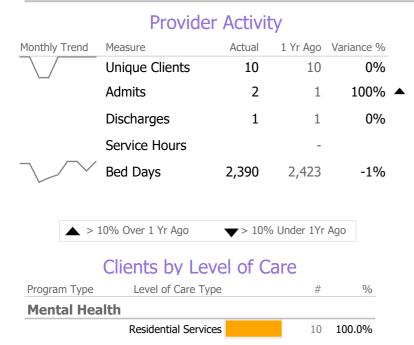

## **Program Activity**

| Measure        | Actual | 1 Yr Ago | Variance % |   |
|----------------|--------|----------|------------|---|
| Unique Clients | 10     | 10       | 0%         |   |
| Admits         | 2      | 1        | 100%       | • |
| Discharges     | 1      | 1        | 0%         |   |
| Bed Days       | 2,390  | 2,423    | -1%        |   |