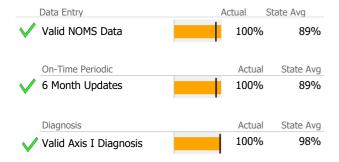

Norwich, CT

Reporting Period: July 2023 - March 2024 (Data as of Jun 10, 2024)





Survey Data Not Available

## **Martin House - Recovery for Life - 255**

Martin House

Mental Health - Residential Services - Supervised Apartments

Connecticut Dept of Mental Health and Addiction Services Program Quality Dashboard

Reporting Period: July 2023 - March 2024 (Data as of Jun 10, 2024)

## **Program Activity**

| Measure        | Actual | 1 Yr Ago | Variance % |   |
|----------------|--------|----------|------------|---|
| Unique Clients | 10     | 10       | 0%         |   |
| Admits         | 2      | 1        | 100%       | • |
| Discharges     | 1      | 1        | 0%         |   |
| Bed Days       | 2,390  | 2,423    | -1%        |   |

## **Data Submission Quality**



## **Discharge Outcomes**









<sup>\*</sup> State Avg based on 83 Active Supervised Apartments Programs