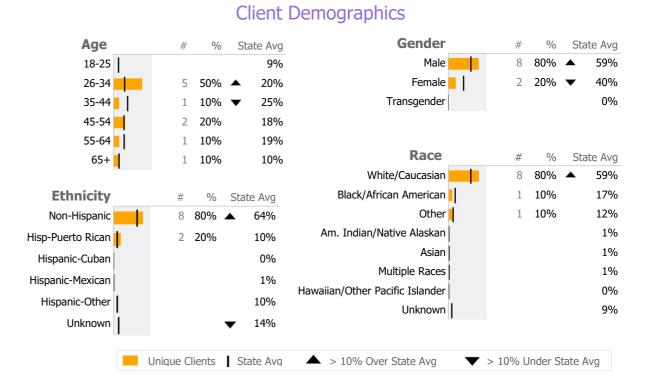

Norwich, CT

Reporting Period: July 2023 - March 2024 (Data as of Jun 10, 2024)

Survey Data Not Available