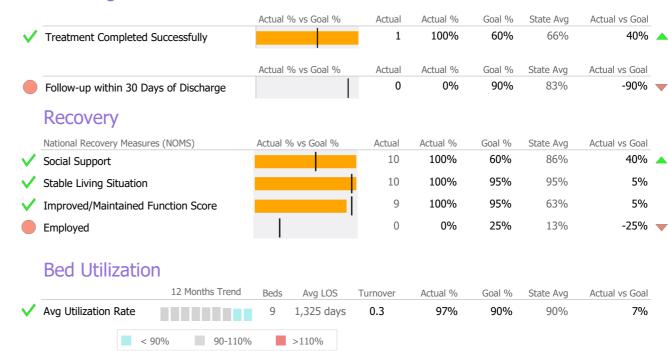

## **Discharge Outcomes**

<sup>\*</sup> State Avg based on 83 Active Supervised Apartments Programs