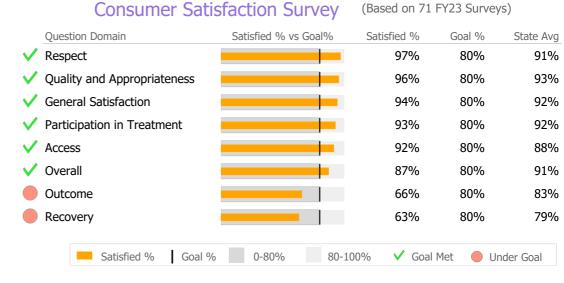

Connecticut Dept of Mental Health and Addiction Services
Provider Quality Dashboard

Reporting Period: July 2023 - March 2024 (Data as of Jun 10, 2024)





# **Client Demographics**



#### 370 Beach Road OP -100210

LifeBridge Community Services (formerly FSW Inc) Addiction - Outpatient - Standard Outpatient

Connecticut Dept of Mental Health and Addiction Services Program Quality Dashboard

Reporting Period: July 2023 - March 2024 (Data as of Jun 10, 2024)

### **Program Activity**

| Measure        | Actual | 1 Yr Ago | Variance % |              |
|----------------|--------|----------|------------|--------------|
| Unique Clients | 11     | 26       | -58%       | lacktriangle |
| Admits         | 1      | 11       | -91%       | •            |
| Discharges     | 10     | 12       | -17%       | •            |
| Service Hours  | 44     | 247      | -82%       | •            |

# **Data Submission Quality**

| Data Entry             |   |