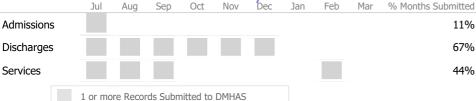

•            |
| Discharges     | 10     | 12       | -17%       | •            |
| Service Hours  | 44     | 247      | -82%       | •            |

# **Data Submission Quality**

| Data Entry             |   | Actual | State Avg |  |
|------------------------|---|--------|-----------|--|
| ✓ Valid NOMS Data      |   | 100%   | 89%       |  |
| ✓ Valid TEDS Data      |   | 100%   | 67%       |  |
|                        | • |        |           |  |
| On-Time Periodic       |   | Actual | State Avg |  |
| 6 Month Updates        |   | 0%     | 9%        |  |
|                        |   |        |           |  |
| Diagnosis              |   | Actual | State Avg |  |
| Valid Axis I Diagnosis |   | 100%   | 99%       |  |

### **Discharge Outcomes**



### Data Submitted to DMHAS by Month





#### **Community Supp Prog107280**

LifeBridge Community Services (formerly FSW Inc)

Mental Health - Community Support - CSP

## Connecticut Dept of Mental Health and Addiction Services Program Quality Dashboard

Reporting Period: July 2023 - March 2024 (Data as of Jun 10, 2024)

## **Program Activity**

| Measure        | Actual | 1 Yr Ago | Variance % |   |
|----------------|--------|----------|------------|---|
| Unique Clients | 156    | 125      | 25%        | • |
| Admits         | 66     | 38       | 74%        | • |
| Discharges     | 53     | 44       | 20%        | • |
| Service Hours  | 2,016  | 1,743    | 16%        | • |

# **Data Submission Quality**



### Discharge Outcomes





1 or more Records Submitted to DMHAS



<sup>\*</sup> State Avg based on 35 Active CSP Prog