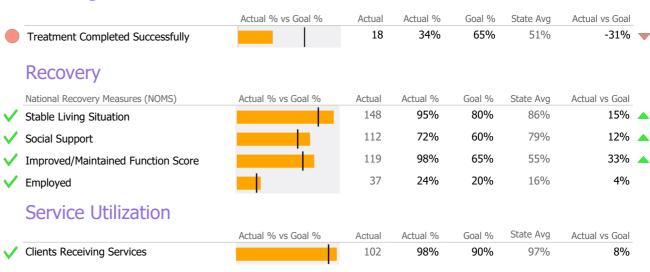

### **Discharge Outcomes**

### Discharge Outcomes

1 or more Records Submitted to DMHAS

<sup>\*</sup> State Avg based on 35 Active CSP Programs