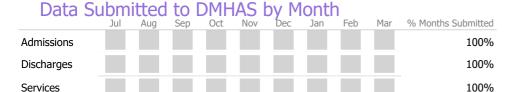

100%   | 99%       |  |

### **Discharge Outcomes**



### Data Submitted to DMHAS by Month





#### **Community Supp Prog107280**

LifeBridge Community Services (formerly FSW Inc)

Mental Health - Community Support - CSP

## Connecticut Dept of Mental Health and Addiction Services Program Quality Dashboard

Reporting Period: July 2023 - March 2024 (Data as of Jun 10, 2024)

## **Program Activity**

| Measure        | Actual | 1 Yr Ago | Variance % |   |
|----------------|--------|----------|------------|---|
| Unique Clients | 156    | 125      | 25%        | • |
| Admits         | 66     | 38       | 74%        | • |
| Discharges     | 53     | 44       | 20%        | • |
| Service Hours  | 2,016  | 1,743    | 16%        | • |

# **Data Submission Quality**



### Discharge Outcomes





1 or more Records Submitted to DMHAS



<sup>\*</sup> State Avg based on 35 Active CSP Programs