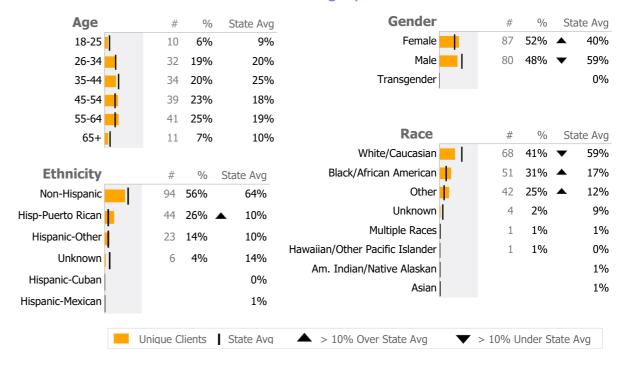

Connecticut Dept of Mental Health and Addiction Services
Provider Quality Dashboard

Reporting Period: July 2023 - March 2024 (Data as of Jun 10, 2024)





# **Client Demographics**



#### 370 Beach Road OP -100210

LifeBridge Community Services (formerly FSW Inc) Addiction - Outpatient - Standard Outpatient

Connecticut Dept of Mental Health and Addiction Services Program Quality Dashboard

Reporting Period: July 2023 - March 2024 (Data as of Jun 10, 2024)

### **Program Activity**

| Measure        | Actual | 1 Yr Ago | Variance % |              |
|----------------|--------|----------|------------|--------------|
| Unique Clients | 11     | 26       | -58%       | lacktriangle |
| Admits         | 1      | 11       | -91%       | •            |
| Discharges     | 10     | 12       | -17%       | •            |
| Service Hours  | 44     | 247      | -82%       | •            |

# **Data Submission Quality**

| Data Entry             |   | Actual | State Avg |  |
|---