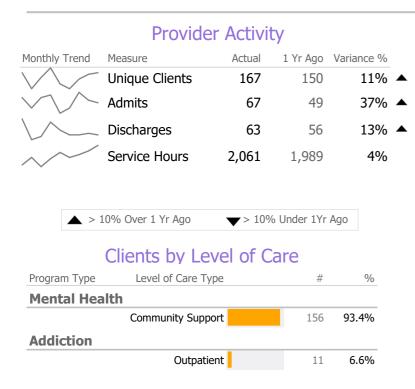

### **Program Activity**

| Measure        | Actual | 1 Yr Ago | Variance % |              |
|----------------|--------|----------|------------|--------------|
| Unique Clients | 11     | 26       | -58%       | lacktriangle |
| Admits         | 1      | 11       | -91%       | •            |
| Discharges     | 10     | 12       | -17%       | •            |
| Service Hours  | 44     | 247      | -82%       | •            |

## **Program Activity**

| Measure        | Actual | 1 Yr Ago | Variance % |   |
|----------------|--------|----------|------------|---|
| Unique Clients | 156    | 125      | 25%        | • |
| Admits         | 66     | 38       | 74%        | • |
| Discharges     | 53     | 44       | 20%        | • |
| Service Hours  | 2,016  | 1,743    | 16%        | • |