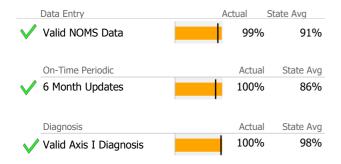

# **Data Submission Quality**

| Data Entry             |   | Actual | State Avg |  |
|------------------------|---|--------|-----------|--|
| ✓ Valid NOMS Data      |   | 100%   | 89%       |  |
| ✓ Valid TEDS Data      |   | 100%   | 67%       |  |
|                        | • |        |           |  |
| On-Time Periodic       |   | Actual | State Avg |  |
| 6 Month Updates        |   | 0%     | 9%        |  |
|                        |   |        |           |  |
| Diagnosis              |   | Actual | State Avg |  |
| Valid Axis I Diagnosis |   | 100%   | 99%       |  |