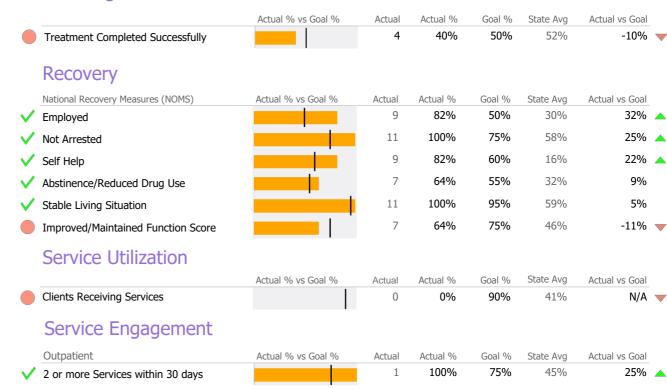

### **Discharge Outcomes**

### Discharge Outcomes

1 or more Records Submitted to DMHAS

<sup>\*</sup> State Avg based on 35 Active CSP Programs