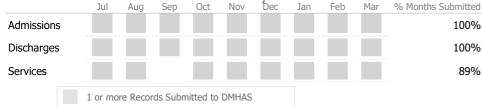

## Data Submitted to DMHAS by Month

\* State Avg based on 59 Active Standard IOP Programs

Variances in data may be indicative of operational adjustments related to the pandemic.

Liberation Programs Addiction - Medication Assisted Treatment - Methadone Maintenance