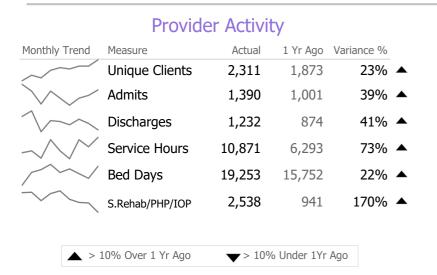

## **Program Activity**

| Measure                      | Actual | 1 Yr Ago | Variance % |  |
|------------------------------|--------|----------|------------|--|
| Unique Clients               | 94     | 58       | 62%        |  |
| Admits                       | 89     | 57       | 56%        |  |
| Discharges                   | 90     | 48       | 88%        |  |
| Service Hours                | 132    | 89       | 48%        |  |
| Social Rehab/PHP/IOP<br>Days | 767    | 529      | 45%        |  |

# **Program Activity**

| Measure        | Actual | 1 Yr Ago | Variance % |  |
|----------------|--------|----------|------------|--|
| Unique Clients | 961    | 882      | 9%         |  |
| Admits         | 300    | 249      | 20%        |  |
| Discharges     | 321    | 206      | 56%        |  |
| Service Hours  | 4,747  | 3,109    | 53%        |  |

# **Program Activity**

| Measure        | Actual | 1 Yr Ago | Variance % |  |
|----------------|--------|----------|------------|--|
| Unique Clients | 131    | 83       | 58%        |  |
| Admits         | 76     | 40       | 90%        |  |
| Discharges     | 50     | 21       | 138%       |  |
| Service Hours  | 420    | 216      | 94%        |  |

## **Program Activity**

| Measure        | Actual | 1 Yr Ago | Variance % |  |
|----------------|--------|----------|------------|--|
| Unique Clients | 27     | 24       | 13%        |  |
| Admits         | 29     | 18       | 61%        |  |
| Discharges     | 27     | 21       | 29%        |  |
| Bed Days       | 1,881  | 1,566    | 20%        |  |

## **Program Activity**

| Measure        | Actual | 1 Yr Ago | Variance % |  |
|----------------|--------|----------|------------|--|
| Unique Clients | 46     | 28       | 64%        |  |
| Admits         | 34     | 19       | 79%        |  |
| Discharges     | 25     | 18       | 39%        |  |
| Service Hours  | 96     | 34       | 183%       |  |

## **Program Activity**

| Measure                      | Actual | 1 Yr Ago | Variance % |  |
|------------------------------|--------|----------|------------|--|
| Unique Clients               | 73     | 2        | 3550%      |  |
| Admits                       | 70     | 2        | 3400%      |  |
| Discharges                   | 64     | -        |            |  |
| Service Hours                | 133    | -        |            |  |
| Social Rehab/PHP/IOP<br>Days | 853    | 0        |            |  |

## **Program Activity**

| Measure        | Actual | 1 Yr Ago | Variance % |   |
|----------------|--------|----------|------------|---|
| Unique Clients | 207    | 188      | 10%        |   |
| Admits         | 169    | 146      | 16%        |   |
| Discharges     | 105    | 148      | -29%       | ▼ |
| Service Hours  | 1,457  | 933      | 56%        |   |

## **Program Activity**

| Measure        | Actual | 1 Yr Ago | Variance % |  |
|----------------|--------|----------|------------|--|
| Unique Clients | 265    | 155      | 71%        |  |
| Admits         | 248    | 146      | 70%        |  |
| Discharges     | 222    | 143      | 55%        |  |
| Bed Days       | 16,592 | 8,786    | 89%        |  |

#### **Program Activity**

| Measure                      | Actual | 1 Yr Ago | Variance % |  |
|------------------------------|--------|----------|------------|--|
| Unique Clients               | 88     | 45       | 96%        |  |
| Admits                       | 85     | 47       | 81%        |  |
| Discharges                   | 85     | 35       | 143%       |  |
| Social Rehab/PHP/IOP<br>Days | 918    | 412      | 123%       |  |

# **Program Activity**

| Measure        | Actual | 1 Yr Ago | Variance % |   |
|----------------|--------|----------|------------|---|
| Unique Clients | 480    | 445      | 8%         |   |
| Admits         | 186    | 126      | 48%        |   |
| Discharges     | 150    | 162      | -7%        |   |
| Service Hours  | 1,646  | 1,911    | -14%       | ▼ |

# **Program Activity**

| Measure        | Actual | 1 Yr Ago | Variance % |
|----------------|--------|----------|------------|
| Unique Clients | 0      |          |            |
| Admits         | -      | -        |            |
| Discharges     | -      | -        |            |
| Service Hours  | -      | -        |            |

### **Program Activity**

| Measure        | Actual | 1 Yr Ago | Variance % |  |
|----------------|--------|----------|------------|--|
| Unique Clients | 295    | 140      | 111%       |  |
| Admits         | 104    | 78       | 33%        |  |
| Discharges     | 72     | -        |            |  |
| Service Hours  | 2,240  | -        |            |  |