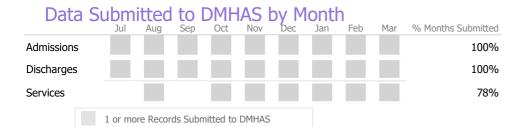

## Data Submitted to DMHAS by Month

\* State Avg based on 59 Active Standard IOP Programs

Variances in data may be indicative of operational adjustments related to the pandemic.

Liberation Programs Addiction - Medication Assisted Treatment - Methadone Maintenance