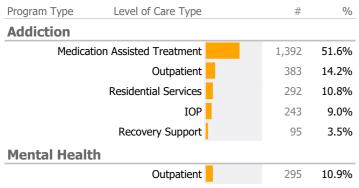

#### Liberation Programs

Norwalk, CT

#### Connecticut Dept of Mental Health and Addiction Services Provider Quality Dashboard

Reporting Period: July 2023 - March 2024 (Data as of Jun 10, 2024)



#### Clients by Level of Care





#### **Client Demographics**

| Age               |     | #        | %      | State Avg    | Gender                                | #         | %       | State Avg    |
|-------------------|-----|----------|--------|--------------|---------------------------------------|-----------|---------|--------------|
| 18-25             | 1   | 93       | 4%     | 9%           | Male Male                             | 1,508     | 65%     | 59%          |
| 26-34             |     | 364      | 16%    | 20%          | Female                                | 799       | 35%     | 40%          |
| 35-44             |     | 613      | 27%    | 25%          | Transgender                           |           |         | 0%           |
| 45-54             | •   | 484      | 21%    | 18%          |