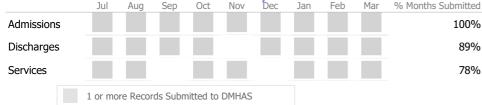

## Data Submitted to DMHAS by Month

\* State Avg based on 59 Active Standard IOP Programs

Variances in data may be indicative of operational adjustments related to the pandemic.

Liberation Programs Addiction - Medication Assisted Treatment - Methadone Maintenance