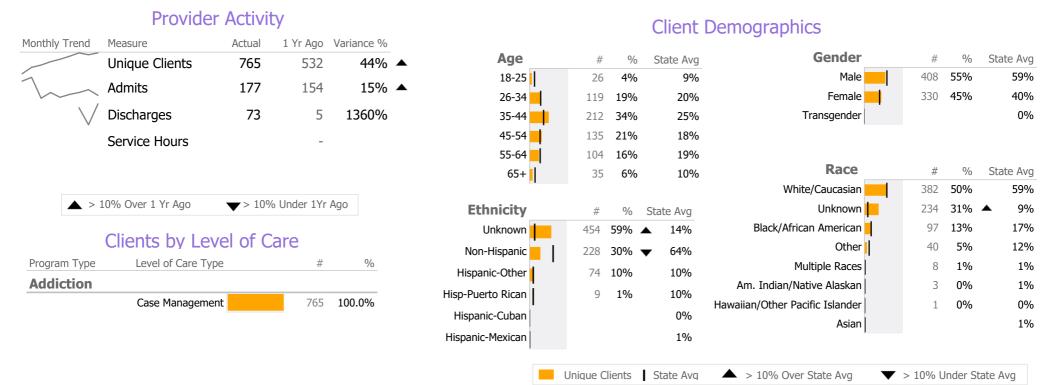

## **Program Activity**

| Measure        | Actual | 1 Yr Ago | Variance % |   |
|----------------|--------|----------|------------|---|
| Unique Clients | 765    | 532      | 44%        | • |
| Admits         | 177    | 154      | 15%        | • |
| Discharges     | 73     | 5        | 1360%      | • |
| Service Hours  | -      | -        |            |   |