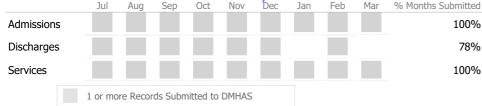

## Data Submitted to DMHAS by Month

\* State Avg based on 101 Active Standard Outpatient Programs