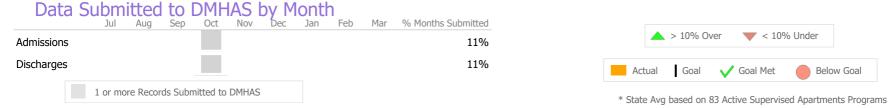

#### Data Submitted to DMHAS by Month

\* State Avg based on 83 Active Supervised Apartments Programs

#### Data Submitted to DMHAS by Month

|            | Jul     | Aug       | Sep     | Oct       | Nov   | Dec | Jan | Feb | Mar | % Months Submitted |
|------------|---------|-----------|---------|-----------|-------|-----|-----|-----|-----|--------------------|
| Admissions |         |           |         |           |       |     |     |     |     | 11%                |
| Discharges |         |           |         |           |       |     |     |     |     | 33%                |
| Services   |         |           |         |           |       |     |     |     |     | 100%               |
|            | 1 or mo | ore Recor | ds Subm | nitted to | DMHAS |     |     |     |     |                    |