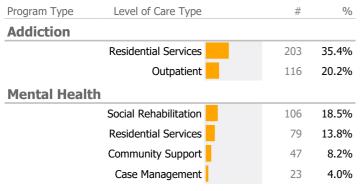

## Clients by Level of Care

|                             | · · · · · · · · · · · · · · · · · · · |             |          |           |
|-----------------------------|---------------------------------------|-------------|----------|-----------|
| Question Domain             | Satisfied % vs Goal%                  | Satisfied % | Goal %   | State Avg |
| General Satisfaction        |                                       | 94%         | 80%      | 92%       |
| Quality and Appropriateness |                                       | 94%         | 80%      | 93%       |
| V Overall                   |                                       | 91%         | 80%      | 91%       |
| ✓ Access                    |                                       | 90%         | 80%      | 88%       |
| ✓ Respect                   |                                       | 90%         | 80%      | 91%       |
| Participation in Treatment  |                                       | 89%         | 80%      | 92%       |
| V Recovery                  |                                       | 85%         | 80%      | 79%       |
| ✓ Outcome                   |                                       | 83%         | 80%      | 83%       |
|                             |                                       |             |          |           |
| Satisfied % Goal %          | 0-80% 80-1                            | 00% 🗸 Goal  | Met 🥚 Ur | nder Goal |

## **Client Demographics**

| Age               |   | #        | %      | State Avg    | Gender                                | #       | %       | State Avg    |
|-------------------|---|----------|--------|--------------|---------------------------------------|---------|---------|--------------|
| 18-25             |   | 16       | 3%     | 9%           | Male                                  | 383     | 78%     | <b>▲</b> 59% |
| 26-34             | • | 100      | 20%    | 20%          | Female <mark> </mark>                 | 109     | 22%     | ▼ 40%        |
| 35-44             | 1 | 139      | 28%    | 25%          | Transgender                           |         |         | 0%           |
| 45-54             | Ĺ | 96       | 19%    | 18%          |                                       |         |         |              |
| 55-64             | • | 110      | 22%    | 19%          |                                       |         |         |              |
| 65+               |   | 34       | 7%     | 10%          | Race                                  | #       | %       | State Avg    |
|                   |   |          |        |              | White/Caucasian                       | 351     | 71%     | <b>▲</b> 59% |
| Ethnicity         |   | #        | %      | State Avg    | Other <mark> </mark>                  | 60      | 12%     | 12%          |
| Non-Hispanic      |   | 377      | 76%    | <b>▲</b> 64% | Black/African American <mark> </mark> | 57      | 12%     | 17%          |
| Unknown           |   | 58       | 12%    | 14%          | Multiple Races                        | 11      | 2%      | 1%           |
| Hisp-Puerto Rican |   | 39       | 8%     | 10%          | Unknown                               | 9       | 2%      | 9%           |
| Hispanic-Other    |   | 21       | 4%     | 10%          | Asian                                 | 4       | 1%      | 1%           |
|                   |   | 21       | 70     |              | Am. Indian/Native Alaskan             | 3       | 1%      | 1%           |
| Hispanic-Cuban    |   |          |        | 0%           | Hawaiian/Other Pacific Islander       |         |         | 0%           |
| Hispanic-Mexican  |   |          |        | 1%           | 1                                     |         |         |              |
| ,                 |   |          |        |              |                                       |         |         |              |
|                   |   | Unique C | lients | State Avg    | ▲ > 10% Over State Avg                | ▼ > 10% | Under S | tate Avg     |