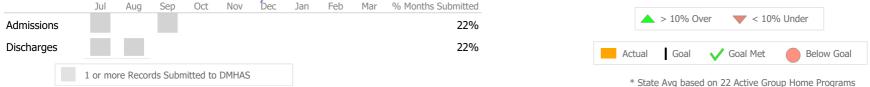

#### Data Submitted to DMHAS by Month

|            | Jul     | Aug       | Sep     | Oct       | Nov   | Dec | Jan | Feb | Mar | % Months Submitted |
|------------|---------|-----------|---------|-----------|-------|-----|-----|-----|-----|--------------------|
| Admissions |         |           |         |           |       |     |     |     |     | 11%                |
| Discharges |         |           |         |           |       |     |     |     |     | 33%                |
| Services   |         |           |         |           |       |     |     |     |     | 100%               |
|            | 1 or mo | ore Recor | ds Subm | nitted to | DMHAS |     |     |     |     |                    |