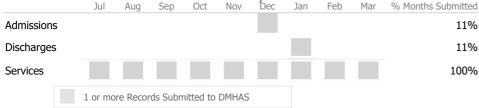

## Data Submitted to DMHAS by Month

\* State Avg based on 25 Active Standard Case Management Programs

18

100%

90%

89%

Variances in data may be indicative of operational adjustments related to the pandemic.

**Discharge Outcomes** 

#### Data Submitted to DMHAS by Month

|            | Jul     | Aug       | Sep     | Oct       | Nov   | Dec | Jan | Feb | Mar | % Months Submitted |
|------------|---------|-----------|---------|-----------|-------|-----|-----|-----|-----|--------------------|
| Admissions |         |           |         |           |       |     |     |     |     | 11%                |
| Discharges |         |           |         |           |       |     |     |     |     | 33%                |
| Services   |         |           |         |           |       |     |     |     |     | 100%               |
|            | 1 or mo | ore Recor | ds Subm | nitted to | DMHAS |     |     |     |     |                    |