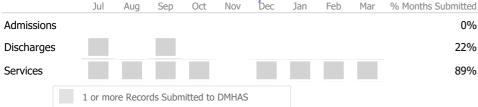

#### Data Submitted to DMHAS by Month

|                                      | Cabin | 1000 |     |     |     | ~, . |     |     |     |                    |
|--------------------------------------|-------|------|-----|-----|-----|------|-----|-----|-----|--------------------|
|                                      | Jul   | Aug  | Sep | Oct | Nov | Dec  | Jan | Feb | Mar | % Months Submitted |
| Admissions                           |       |      |     |     |     |      |     |     |     | 67%                |
| Discharges                           |       |      |     |     |     |      |     |     |     | 44%                |
| Services                             |       |      |     |     |     |      |     |     |     | 100%               |
| 1 or more Records Submitted to DMHAS |       |      |     |     |     |      |     |     |     |                    |