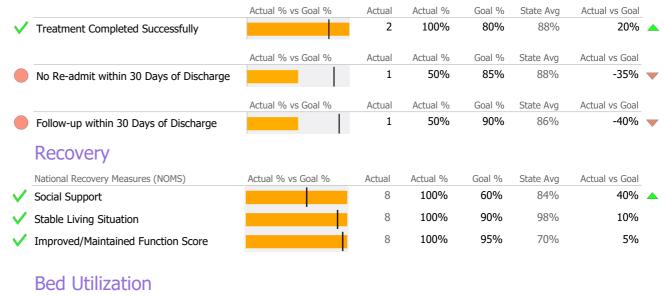

## Discharge Outcomes

|                                         | Actual %   | vs Goal % | Actual   | Actual % | Goal % | State Avg | Actual vs Goal |
|-----------------------------------------|------------|-----------|----------|----------|--------|-----------|----------------|
| Treatment Completed Successfully        |            |           | 2        | 100%     | 80%    | 88%       | 20%            |
|                                         | Actual %   | vs Goal % | Actual   | Actual % | Goal % | State Avg | Actual vs Goal |
| No Re-admit within 30 Days of Discharge |            |           | 0        | 0%       | 85%    | 88%       | -85%           |
|                                         | Actual %   | vs Goal % | Actual   | Actual % | Goal % | State Avg | Actual vs Goal |
| Follow-up within 30 Days of Discharge   |            |           | 1        | 50%      | 90%    | 86%       | -40%           |
| Recovery                                |            |           |          |          |        |           |                |
| National Recovery Measures (NOMS)       | Actual % v | rs Goal % | Actual   | Actual % | Goal % | State Avg | Actual vs Goal |
| Social Support                          |            |           | 8        | 89%      | 60%    | 84%       | 29%            |
| Stable Living Situation                 |            |           | 9        | 100%     | 90%    | 98%       | 10%            |
| Improved/Maintained Function Score      |            |           | 8        | 100%     | 95%    | 70%       | 5%             |
| Bed Utilization                         |            |           |          |          |        |           |                |
| 12 Months Trend                         | Beds       | Avg LOS   | Turnover | Actual % | Goal % | State Avg | Actual vs Goal |

|                   |       | 12 Months Trend | Beds | Avg LOS    | Turnover | Actual % | Goal % | State Avg | Actual vs Goal |
|-------------------|-------|-----------------|------|------------|----------|----------|--------|-----------|----------------|
| Avg Utilization R | late  |                 | 8    | 1,216 days | 0.4      | 89%      | 90%    | 82%       | -1%            |
|                   | < 90% | 90-110%         |      | >110%      |          |          |        |           |                |