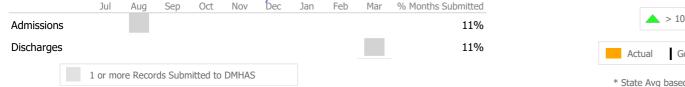

#### Data Submitted to DMHAS by Month

|            | Jul     | Aug       | Sep     | Oct       | Nov   | Dec | Jan | Feb | Mar | % Months Submitted |
|------------|---------|-----------|---------|-----------|-------|-----|-----|-----|-----|--------------------|
| Admissions |         |           |         |           |       |     |     |     |     | 11%                |
| Discharges |         |           |         |           |       |     |     |     |     | 33%                |
| Services   |         |           |         |           |       |     |     |     |     | 100%               |
|            | 1 or mo | ore Recor | ds Subm | nitted to | DMHAS |     |     |     |     |                    |