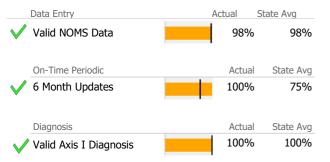

## Data Submission Quality

| Data Entry             | Actual | State Avg |
|------------------------|--------|-----------|
| Valid NOMS Data        | 100%   | 98%       |
|                        | ·      |           |
| On-Time Periodic       | Actual | State Avg |
| ✓ 6 Month Updates      | 100%   | 75%       |
|                        |        |           |
| Diagnosis              | Actual | State Avg |
| Valid Axis I Diagnosis | 100%   | 100%      |