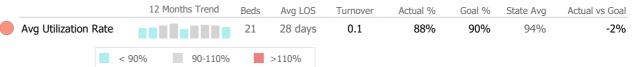

#### **Bed Utilization**

|              |                      | 12 Months Trend | Beds | Avg LOS  | Turnover | Actual % | Goal % | State Avg | Actual vs Goal |
|--------------|----------------------|-----------------|------|----------|----------|----------|--------|-----------|----------------|
| $\checkmark$ | Avg Utilization Rate |                 | 9    | 684 days | 0.3      | 96%      | 90%    | 82%       | 6%             |
|              | <                    | 90% 90-110%     |      | >110%    |          |          |        |           |                |