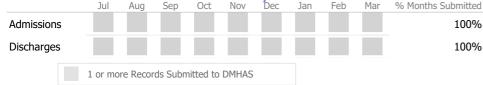

#### Data Submitted to DMHAS by Month

|            | Jul     | Aug       | Sep     | Oct       | Nov   | Dec | Jan | Feb | Mar | % Months Submitted |
|------------|---------|-----------|---------|-----------|-------|-----|-----|-----|-----|--------------------|
| Admissions |         |           |         |           |       |     |     |     |     | 11%                |
| Discharges |         |           |         |           |       |     |     |     |     | 33%                |
| Services   |         |           |         |           |       |     |     |     |     | 100%               |
|            | 1 or mo | ore Recor | ds Subm | nitted to | DMHAS |     |     |     |     |                    |