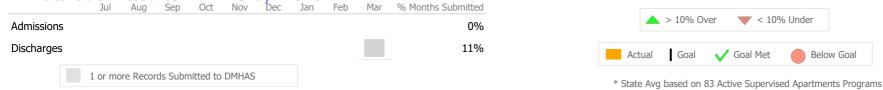

#### Data Submitted to DMHAS by Month

\* State Avg based on 83 Active Supervised Apartments Programs

| Avg Utilization F | Rate |       |         | 2 | 186 days | 0.3 | 86% |
|-------------------|------|-------|---------|---|----------|-----|-----|
|                   |      | < 90% | 90-110% |   | >110%    |     |     |