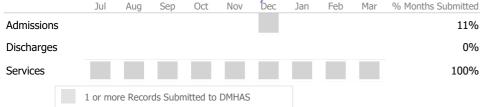

#### Data Submitted to DMHAS by Month

|                                      | Cabin | 1000 |     |     |     | ~, . |     |     |     |                    |
|--------------------------------------|-------|------|-----|-----|-----|------|-----|-----|-----|--------------------|
|                                      | Jul   | Aug  | Sep | Oct | Nov | Dec  | Jan | Feb | Mar | % Months Submitted |
| Admissions                           |       |      |     |     |     |      |     |     |     | 67%                |
| Discharges                           |       |      |     |     |     |      |     |     |     | 44%                |
| Services                             |       |      |     |     |     |      |     |     |     | 100%               |
| 1 or more Records Submitted to DMHAS |       |      |     |     |     |      |     |     |     |                    |