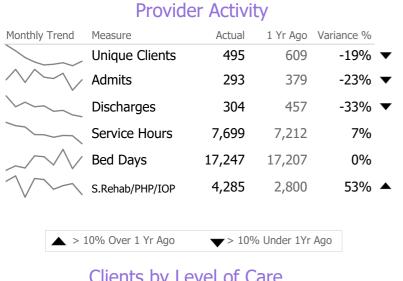

# Program Activity

| Measure        | Actual | 1 Yr Ago | Variance % |   |
|----------------|--------|----------|------------|---|
| Unique Clients | 23     | 17       | 35%        |   |
| Admits         | 8      | 17       | -53%       | ▼ |
| Discharges     | 5      | 3        | 67%        |   |
| Service Hours  | 343    | 145      | 136%       |   |

## **Program Activity**

| Measure        | Actual | 1 Yr Ago | Variance % |   |
|----------------|--------|----------|------------|---|
| Unique Clients | 56     | 107      | -48%       | ▼ |
| Admits         | 10     | 76       | -87%       | ▼ |
| Discharges     | 56     | 74       | -24%       | ▼ |
| Service Hours  | 58     | 466      | -88%       | ▼ |

## **Program Activity**

| Measure        | Actual | 1 Yr Ago | Variance % |   |
|----------------|--------|----------|------------|---|
| Unique Clients | 74     | 88       | -16%       | ▼ |
| Admits         | 56     | 39       | 44%        |   |
| Discharges     | 25     | 57       | -56%       | ▼ |
| Service Hours  | 126    | 275      | -54%       | ▼ |

## **Program Activity**

| Measure        | Actual | 1 Yr Ago | Variance % |
|----------------|--------|----------|------------|
| Unique Clients | 203    | 223      | -9%        |
| Admits         | 196    | 212      | -8%        |
| Discharges     | 189    | 217      | -13% 🔻     |
| Bed Days       | 5,081  | 5,393    | -6%        |

## **Program Activity**

| Measure        | Actual | 1 Yr Ago | Variance % |
|----------------|--------|----------|------------|
| Unique Clients | 47     | 52       | -10%       |
| Admits         | 1      | 5        | -80% 🔻     |
| Discharges     | 1      | 6        | -83% 🔻     |
| Service Hours  | 1,131  | 1,440    | -21% 🔻     |

## **Program Activity**

| Measure                      | Actual | 1 Yr Ago | Variance % |
|------------------------------|--------|----------|------------|
| Unique Clients               | 41     | 43       | -5%        |
| Admits                       | 1      | 6        | -83% 🔻     |
| Discharges                   | 5      | 3        | 67% 🔺      |
| Service Hours                | -      | -        |            |
| Social Rehab/PHP/IOP<br>Days | 1,643  | 1,216    | 35% 🔺      |

## **Program Activity**

| Measure        | Actual | 1 Yr Ago | Variance % |   |
|----------------|--------|----------|------------|---|
| Unique Clients | 16     | 18       | -11%       | • |
| Admits         | 1      | 3        | -67%       | • |
| Discharges     | -      | 3        | -100%      | ▼ |
| Service Hours  | 4,585  | 3,433    | 34%        |   |

## **Program Activity**

| Measure        | Actual | 1 Yr Ago | Variance % |   |
|----------------|--------|----------|------------|---|
| Unique Clients | 11     | 11       | 0%         |   |
| Admits         | 3      | 5        | -40%       | • |
| Discharges     | 3      | 6        | -50%       | • |
| Bed Days       | 2,375  | 2,339    | 2%         |   |

## **Program Activity**

| Measure        | Actual | 1 Yr Ago | Variance % |  |
|----------------|--------|----------|------------|--|
| Unique Clients | 8      | 9        | -11% 🔻     |  |
| Admits         | 1      | 1        | 0%         |  |
| Discharges     | 2      | 1        | 100% 🔺     |  |
| Bed Days       | 1,964  | 2,149    | -9%        |  |

## **Program Activity**

| Measure        | Actual | 1 Yr Ago | Variance % |   |
|----------------|--------|----------|------------|---|
| Unique Clients | 3      | 5        | -40%       | ▼ |
| Admits         | -      | 2        | -100%      | • |
| Discharges     | 1      | 2        | -50%       | • |
| Bed Days       | 824    | 609      | 35%        |   |

## **Program Activity**

| Measure        | Actual | 1 Yr Ago | Variance % |
|----------------|--------|----------|------------|
| Unique Clients | 4      | 2        | 100% 🔺     |
| Admits         | 2      | -        |            |
| Discharges     | 2      | 2        | 0%         |
| Bed Days       | 471    | 318      | 48% 🔺      |

## **Program Activity**

| Measure        | Actual | 1 Yr Ago | Variance % |
|----------------|--------|----------|------------|
| Unique Clients | 6      | 5        | 20% 🔺      |
| Admits         | 1      | -        |            |
| Discharges     | 1      | -        |            |
| Bed Days       | 1,374  | 1,370    | 0%         |

## **Program Activity**

| Measure        | Actual | 1 Yr Ago | Variance % |   |
|----------------|--------|----------|------------|---|
| Unique Clients | 4      | 4        | 0%         |   |
| Admits         | 1      | 2        | -50%       | ▼ |
| Discharges     | 1      | 1        | 0%         |   |
| Bed Days       | 816    | 686      | 19%        |   |

## **Program Activity**

| Measure        | Actual | 1 Yr Ago | Variance % |  |
|----------------|--------|----------|------------|--|
| Unique Clients | 12     | 14       | -14% 🔻     |  |
| Admits         | -      | 1        | -100% 🔻    |  |
| Discharges     | 2      | 2        | 0%         |  |
| Service Hours  | 1,457  | 1,242    | 17% 🔺      |  |

## **Program Activity**

| Measure        | Actual | 1 Yr Ago | Variance % |  |
|----------------|--------|----------|------------|--|
| Unique Clients | 8      | 7        | 14%        |  |
| Admits         | 2      | 1        | 100%       |  |
| Discharges     | 2      | 1        | 100%       |  |
| Bed Days       | 1,624  | 1,638    | -1%        |  |

## **Program Activity**

| Measure                      | Actual | 1 Yr Ago | Variance % |
|------------------------------|--------|----------|------------|
| Unique Clients               | 65     | 59       | 10% 🔺      |
| Admits                       | 9      | 7        | 29% 🔺      |
| Discharges                   | 8      | 7        | 14% 🔺      |
| Service Hours                | -      | -        |            |
| Social Rehab/PHP/IOP<br>Days | 2,642  | 1,584    | 67% 🔺      |

## **Program Activity**

| Measure        | Actual | 1 Yr Ago | Variance % |
|----------------|--------|----------|------------|
| Unique Clients | 5      | 5        | 0%         |
| Admits         | -      | -        |            |
| Discharges     | -      | -        |            |
| Bed Days       | 1,375  | 1,370    | 0%         |