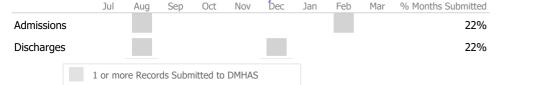

#### Data Submitted to DMHAS by Month

|                                      | Cabin | 1000 |     |     |     | ~, . |     |     |     |                    |
|--------------------------------------|-------|------|-----|-----|-----|------|-----|-----|-----|--------------------|
|                                      | Jul   | Aug  | Sep | Oct | Nov | Dec  | Jan | Feb | Mar | % Months Submitted |
| Admissions                           |       |      |     |     |     |      |     |     |     | 67%                |
| Discharges                           |       |      |     |     |     |      |     |     |     | 44%                |
| Services                             |       |      |     |     |     |      |     |     |     | 100%               |
| 1 or more Records Submitted to DMHAS |       |      |     |     |     |      |     |     |     |                    |

Variances in data may be indicative of operational adjustments related to the pandemic.