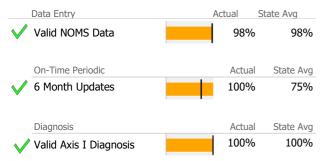

## Data Submission Quality

| Data Entry             | Actual | State Avg |
|------------------------|--------|-----------|
| Valid NOMS Data        | 100%   | 98%       |
|                        | ·      |           |
| On-Time Periodic       | Actual | State Avg |
| ✓ 6 Month Updates      | 100%   | 75%       |
|                        |        |           |
| Diagnosis              | Actual | State Avg |
| Valid Axis I Diagnosis | 100%   | 100%      |