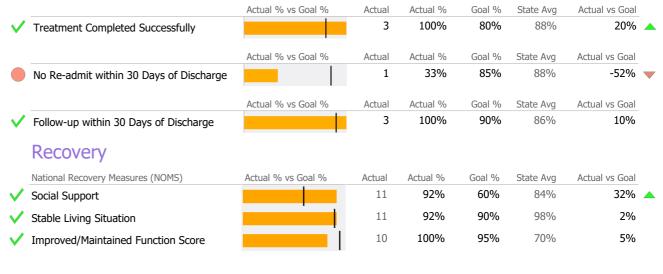

## Discharge Outcomes

|                                         | Actual %   | vs Goal % | Actual   | Actual % | Goal % | State Avg | Actual vs Goal |
|-----------------------------------------|------------|-----------|----------|----------|--------|-----------|----------------|
| Treatment Completed Successfully        |            |           | 2        | 100%     | 80%    | 88%       | 20%            |
|                                         | Actual %   | vs Goal % | Actual   | Actual % | Goal % | State Avg | Actual vs Goal |
| No Re-admit within 30 Days of Discharge |            |           | 0        | 0%       | 85%    | 88%       | -85%           |
|                                         | Actual %   | vs Goal % | Actual   | Actual % | Goal % | State Avg | Actual vs Goal |
| Follow-up within 30 Days of Discharge   |            |           | 1        | 50%      | 90%    | 86%       | -40%           |
| Recovery                                |            |           |          |          |        |           |                |
| National Recovery Measures (NOMS)       | Actual % v | rs Goal % | Actual   | Actual % | Goal % | State Avg | Actual vs Goal |
| Social Support                          |            |           | 8        | 89%      | 60%    | 84%       | 29%            |
| Stable Living Situation                 |            |           | 9        | 100%     | 90%    | 98%       | 10%            |
| Improved/Maintained Function Score      |            |           | 8        | 100%     | 95%    | 70%       | 5%             |
| Bed Utilization                         |            |           |          |          |        |           |                |
| 12 Months Trend                         | Beds       | Avg LOS   | Turnover | Actual % | Goal % | State Avg | Actual vs Goal |