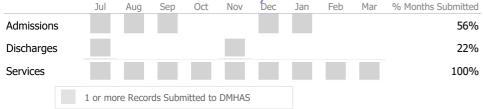

#### Data Submitted to DMHAS by Month

|            | Jul     | Aug       | Sep     | Oct       | Nov   | Dec | Jan | Feb | Mar | % Months Submitted |
|------------|---------|-----------|---------|-----------|-------|-----|-----|-----|-----|--------------------|
| Admissions |         |           |         |           |       |     |     |     |     | 11%                |
| Discharges |         |           |         |           |       |     |     |     |     | 33%                |
| Services   |         |           |         |           |       |     |     |     |     | 100%               |
|            | 1 or mo | ore Recor | ds Subm | nitted to | DMHAS |     |     |     |     |                    |

#### Data Submitted to DMHAS by Month

|                                      | Cabin | 1000 |     |     |     | ~, . |     |     |     |                    |
|--------------------------------------|-------|------|-----|-----|-----|------|-----|-----|-----|--------------------|
|                                      | Jul   | Aug  | Sep | Oct | Nov | Dec  | Jan | Feb | Mar | % Months Submitted |
| Admissions                           |       |      |     |     |     |      |     |     |     | 67%                |
| Discharges                           |       |      |     |     |     |      |     |     |     | 44%                |
| Services                             |       |      |     |     |     |      |     |     |     | 100%               |
| 1 or more Records Submitted to DMHAS |       |      |     |     |     |      |     |     |     |                    |