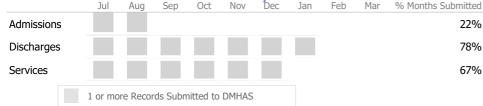

## Data Submitted to DMHAS by Month

\* State Avg based on 25 Active Standard Case Management Programs

18

100%

90%

89%

Variances in data may be indicative of operational adjustments related to the pandemic.

**Discharge Outcomes** 