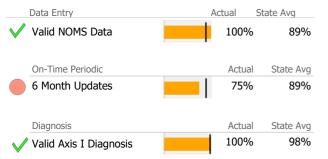

## Data Submission Quality

| Data Entry             | <br>Actual | State Avg |
|------------------------|------------|-----------|
| Valid NOMS Data        | 100%       | 94%       |
| On-Time Periodic       | Actual     | State Avg |
| 6 Month Updates        | 93%        | 75%       |
| Diagnosis              | Actual     | State Avg |
| Valid Axis I Diagnosis | 100%       | 26%       |