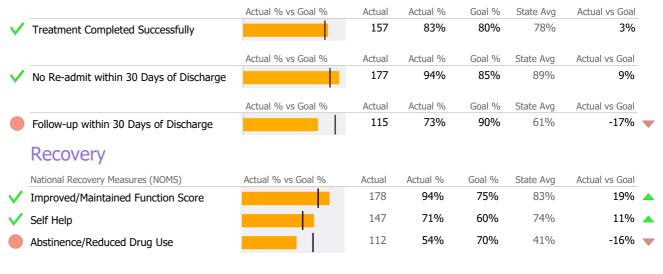

## **Discharge Outcomes**

|              |                                    | Actual % vs Goal % | Actual | Actual % | Goal % | State Avg | Actual vs Goal |  |
|--------------|------------------------------------|--------------------|--------|----------|--------|-----------|----------------|--|
| $\checkmark$ | Treatment Completed Successfully   |                    | 41     | 73%      | 50%    | 52%       | 23%            |  |
|              |                                    |                    |        |          |        |           |                |  |
|              | Recovery                           |                    |        |          |        |           |                |  |
|              | National Recovery Measures (NOMS)  | Actual % vs Goal % | Actual | Actual % | Goal % | State Avg | Actual vs Goal |  |
| $\checkmark$ | Not Arrested                       |                    | 55     | 98%      | 75%    | 58%       | 23%            |  |
| $\checkmark$ | Abstinence/Reduced Drug Use        |                    | 43     | 77%      | 55%    | 32%       | 22%            |  |
| $\checkmark$ | Self Help                          |                    | 41     | 73%      | 60%    | 16%       | 13%            |  |
| $\checkmark$ | Improved/Maintained Function Score |                    | 49     | 88%      | 75%    | 46%       | 13%            |  |
| $\checkmark$ | Stable Living Situation            |                    | 54     | 96%      | 95%    | 59%       | 1%             |  |
| $\checkmark$ | Employed                           | ·                  | 28     | 50%      | 50%    | 30%       | 0%             |  |
|              | Service Utilization                |                    |        |          |        |           |                |  |
|              |                                    | Actual % vs Goal % | Actual | Actual % | Goal % | State Avg | Actual vs Goal |  |
|              | Clients Receiving Services         |                    | N/A    | N/A      | 90%    | 41%       | N/A            |  |
|              | Service Engagement                 |                    |        |          |        |           |                |  |
|              | Outpatient                         | Actual % vs Goal % | Actual | Actual % | Goal % | State Avg | Actual vs Goal |  |
|              | 2 or more Services within 30 days  |                    | 2      | 20%      | 75%    | 45%       | -55%           |  |
|              |                                    |                    |        |          |        |           |                |  |