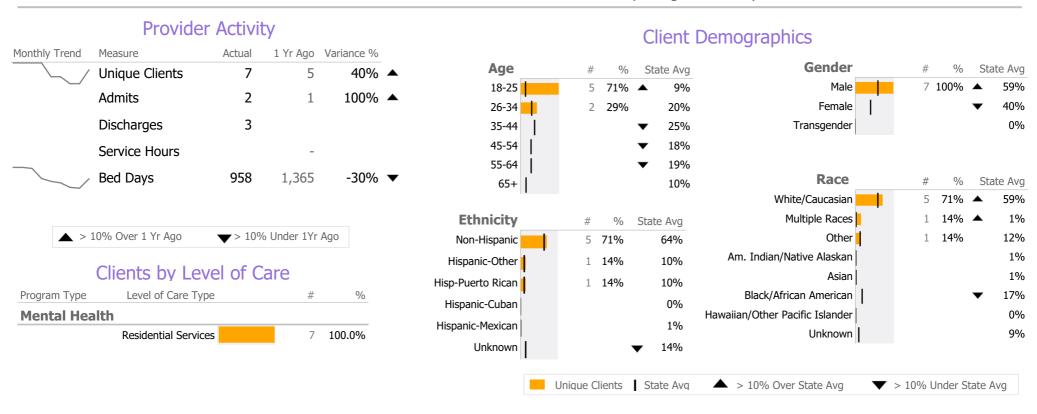

# **Program Activity**

| Measure        | Actual | 1 Yr Ago | Variance % |   |
|----------------|--------|----------|------------|---|
| Unique Clients | 7      | 5        | 40%        | • |
| Admits         | 2      | 1        | 100%       | • |
| Discharges     | 3      | -        |            |   |
| Bed Days       | 958    | 1,365    | -30%       | • |