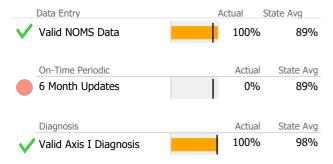

Reporting Period: July 2023 - March 2024 (Data as of Jun 10, 2024)



Survey Data Not Available

#### **YAS Group Residence 712241**

**FOCUS Center for Autism Inc** 

Mental Health - Residential Services - Supervised Apartments

## Connecticut Dept of Mental Health and Addiction Services Program Quality Dashboard

Reporting Period: July 2023 - March 2024 (Data as of Jun 10, 2024)

# **Program Activity**

| Measure        | Actual | 1 Yr Ago | Variance % |   |
|----------------|--------|----------|------------|---|
| Unique Clients | 7      | 5        | 40%        | • |
| Admits         | 2      | 1        | 100%       | • |
| Discharges     | 3      | -        |            |   |
| Bed Days       | 958    | 1,365    | -30%       | • |

## **Data Submission Quality**



### **Discharge Outcomes**









<sup>\*</sup> State Avg based on 83 Active Supervised Apartments Programs