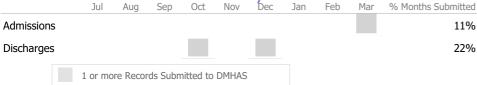

Reporting Period: July 2023 - March 2024 (Data as of Jun 10, 2024)

Survey Data Not Available