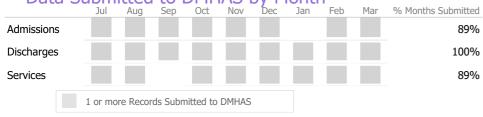

#### **Data Submission Quality**

# Data Submitted to DMHAS by Month

<sup>\*</sup> State Avg based on 9 Active Employment Services Programs