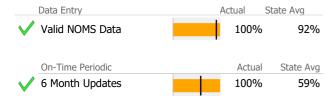

al | Actual % | Goal % | State Avg | Actual vs Goal |
|-----------------------------------|--------------------|--------|----------|--------|-----------|----------------|
| Employed                          |                    | 0      | 0%       | 35%    | 30%       | -35%           |
|                                   |                    |        |          |        |           |                |

### **Service Utilization**

|                            | Actual % vs Goal % | Actual | Actual % | Goal % | State Avy | Actual Vs Goal |
|----------------------------|--------------------|--------|----------|--------|-----------|----------------|
| Clients Receiving Services |                    | 36     | 100%     | 90%    | 88%       | 10%            |

#### **Data Submission Quality**



# Data Submitted to DMHAS by Month





<sup>\*</sup> State Avg based on 9 Active Employment Services Programs