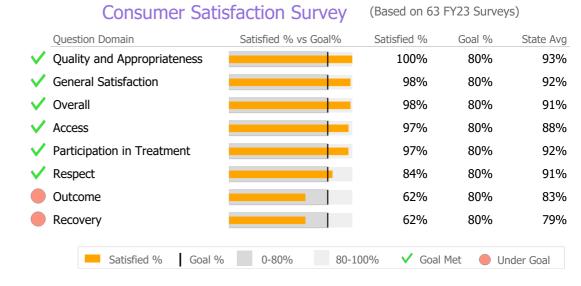

#### **Council of Churches Greater Bridgeport**

Bridgeport, CT

Connecticut Dept of Mental Health and Addiction Services Provider Quality Dashboard

Reporting Period: July 2023 - March 2024 (Data as of Jun 10, 2024)

#### **Provider Activity** Monthly Trend Measure Actual 1 Yr Ago Variance % **Unique Clients** 201 198 2% Admits 140 167 -16% ▼ 16% 🔺 Discharges 165 142 Service Hours 68 78 **-12%** ▼ ▲ > 10% Over 1 Yr Ago > 10% Under 1Yr Ago Clients by Level of Care Program Type Level of Care Type % Addiction **Employment Services** 201 100.0%



## Client Demographics



#### CoOp Ctr Projecto Nueva 441480

Council of Churches Greater Bridgeport

Addiction - Employment Services - Employment Services

Connecticut Dept of Mental Health and Addiction Services Program Quality Dashboard

Reporting Period: July 2023 - March 2024 (Data as of Jun 10, 2024)

## **Program Activity**

| Measure        | Actual | 1 Yr Ago | Variance % |   |
|----------------|--------|----------|------------|---|
| Unique Clients | 201    | 198      | 2%         |   |
| Admits         | 140    | 167      | -16% 🔻     |   |
| Discharges     | 165    | 142      | 16% 🔺      |   |
| Service Hours  | 68     | 78       | -12% 🔻     | , |

#### Recovery

| National Recovery Measures (NOMS) | Actual % vs Goal % | Actual | Actual % | Goal % | State Avg | Actual vs G