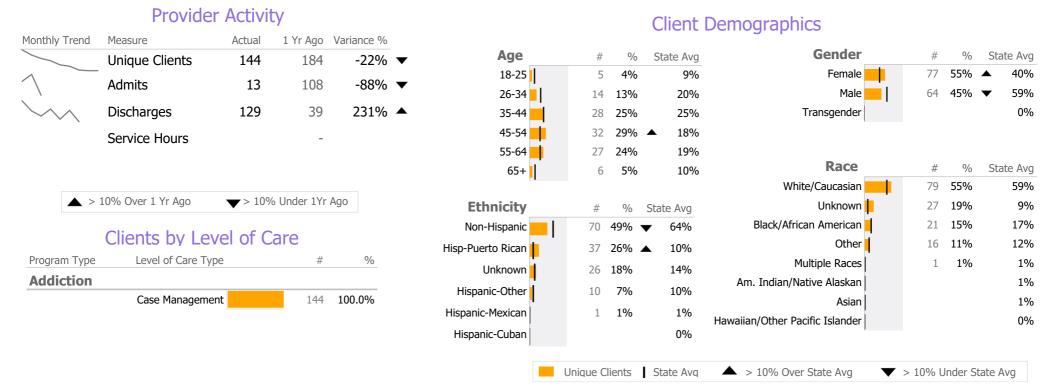

## **Program Activity**

| Measure        | Actual | 1 Yr Ago | Variance %    |   |
|----------------|--------|----------|---------------|---|
| Unique Clients | 144    | 184      | <b>-22%</b> ▼ | , |
| Admits         | 13     | 108      | -88% ▼        | , |
| Discharges     | 129    | 39       | 231% 🔺        |   |
| Service Hours  | -      | -        |               |   |