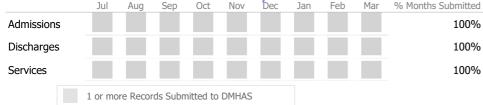

#### Data Submitted to DMHAS by Month 101 Auro Sep Oct Nov Jan Feb Mar % Months Submitted Admissions 100% Discharges 100% Services 1 or more Records Submitted to DMHAS

|     | <b>^</b> > | > 10% Ov | er           | < 10     | % Under |         |
|-----|------------|----------|--------------|----------|---------|---------|
| Act | ual        | Goal     | $\checkmark$ | Goal Met | Bel     | ow Goal |

## Data Submitted to DMHAS by Month

\* State Avg based on 38 Active Methadone Maintenance Programs

Reporting Period: July 2023 - March 2024 (Data as of Jun 10, 2024)

## Data Submitted to DMHAS by Month

\* State Avg based on 38 Active Methadone Maintenance Programs