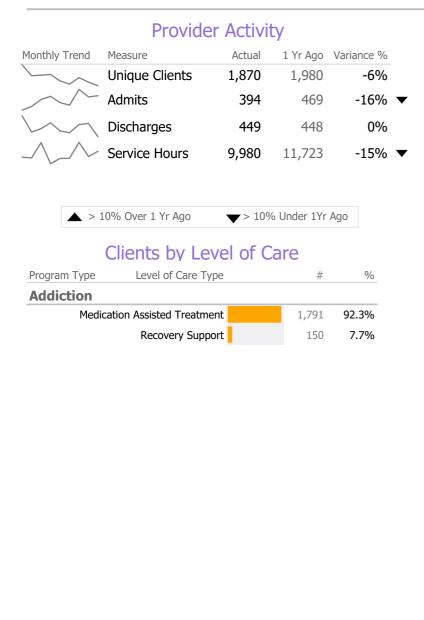

## **Program Activity**

| Measure        | Actual | 1 Yr Ago | Variance % |
|----------------|--------|----------|------------|
| Unique Clients | 709    | 765      | -7%        |
| Admits         | 144    | 151      | -5%        |
| Discharges     | 179    | 169      | 6%         |
| Service Hours  | 3,936  | 2,784    | 41% 🔺      |

\* State Avg based on 38 Active Methadone Maintenance Programs