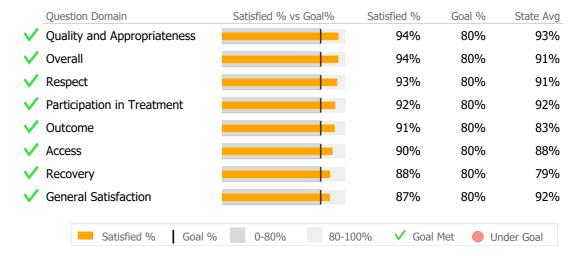

#### **Connecticut Counseling Centers Inc.** Waterbury, CT

Reporting Period: July 2023 - March 2024 (Data as of Jun 10, 2024)



#### Consumer Satisfaction Survey (Based on 626 FY23 Surveys)



#### **Client Demographics**

| Age               | #        | %      | State Avg | Gender                          | #       | %        | State Avg    |
|-------------------|----------|--------|-----------|---------------------------------|---------|----------|--------------|
| 18-25             | 20       | 1%     | 9%        | Male                            | 1,170   | 63%      | 59%          |
| 26-34             | 334      | 18%    | 20%       | Female                          | 694     | 37%      | 40%          |
| 35-44             | 627      | 34%    | 25%       | Transgender                     |         |          | 0%           |
| 45-54 📕           | 420      | 22%    | 18%       |                                 |         |          |              |
| 55-64             | 33