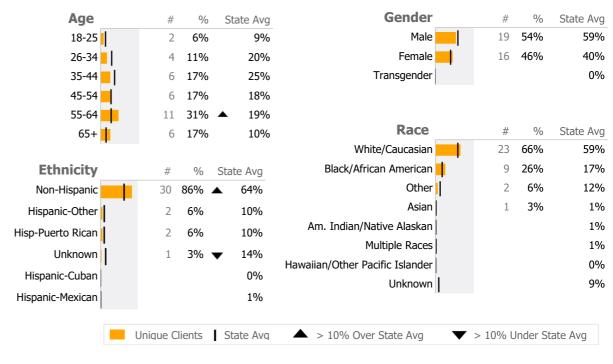

Reporting Period: July 2023 - March 2024 (Data as of Jun 10, 2024)





# Client Demographics



#### **Case Management**

Community Health Center Inc.

Mental Health - Case Management - Standard Case Management

Connecticut Dept of Mental Health and Addiction Services Program Quality Dashboard

Reporting Period: July 2023 - March 2024 (Data as of Jun 10, 2024)

## **Program Activity**

| Measure        | Actual | 1 Yr Ago | Variance % |   |
|----------------|--------|----------|------------|---|
| Unique Clients | 35     | 32       | 9%         |   |
| Admits         | 8      | 5        | 60%        | • |
| Discharges     | 8      | 5        | 60%        | • |
| Service Hours  | 563    | 813      | -31%       | • |

## **Data Submission Quality**

| Data Entry        | Actual State Avg |           |  |
|-------------------|------------------|-----------|--|
| ✓ Valid NOMS Data | 10