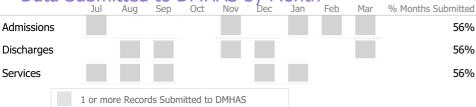

### Data Submitted to DMHAS by Month

<sup>\*</sup> State Avg based on 25 Active Standard Case Management Programs