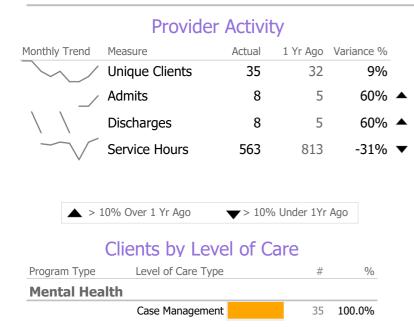

## **Program Activity**

| Measure        | Actual | 1 Yr Ago | Variance % |   |
|----------------|--------|----------|------------|---|
| Unique Clients | 35     | 32       | 9%         |   |
| Admits         | 8      | 5        | 60%        | • |
| Discharges     | 8      | 5        | 60%        | • |
| Service Hours  | 563    | 813      | -31%       | • |