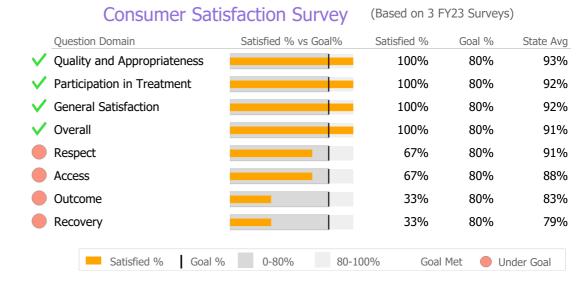

Reporting Period: July 2023 - March 2024 (Data as of Jun 10, 2024)





# Client Demographics



#### **Case Management**

Community Health Center Inc.

Mental Health - Case Management - Standard Case Management

Connecticut Dept of Mental Health and Addiction Services Program Quality Dashboard

Reporting Period: July 2023 - March 2024 (Data as of Jun 10, 2024)

## **Program Activity**

| Measure        | Actual | 1 Yr Ago | Variance % |   |
|----------------|--------|----------|------------|---|
| Unique Clients | 35     | 32       | 9%         |   |
| Admits         | 8      | 5        | 60%        | • |
| Discharges     | 8      | 5        | 60%        | • |
| Service Hours  | 563    | 813      | -31%       | • |

## **Data Submission Quality**

| Data Entry        | Actual State Avg |           |  |
|-------------------|------------------|-----------|--|