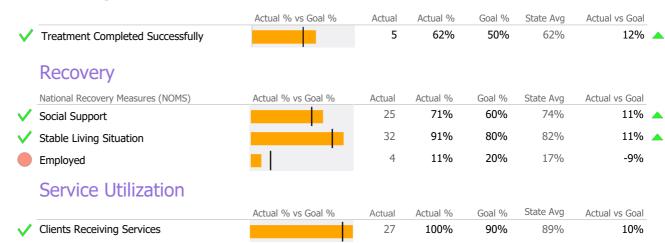

es Program Quality Dashboard

Reporting Period: July 2023 - March 2024 (Data as of Jun 10, 2024)

## **Program Activity**

| Measure        | Actual | 1 Yr Ago | Variance % |   |
|----------------|--------|----------|------------|---|
| Unique Clients | 35     | 32       | 9%         |   |
| Admits         | 8      | 5        | 60%        | • |
| Discharges     | 8      | 5        | 60%        | • |
| Service Hours  | 563    | 813      | -31%       | • |

## **Data Submission Quality**

| Data Entry        | Actual State Avg |           |  |
|-------------------|------------------|-----------|--|
| ✓ Valid NOMS Data | 100%             | 94%       |  |
| On-Time Periodic  | Actual           | State Avg |  |
| 6 Month Updates   | 0%               | 75%       |  |

## **Discharge Outcomes**



### Data Submitted to DMHAS by Month





<sup>\*</sup> State Avg based on 25 Active Standard Case Management Programs