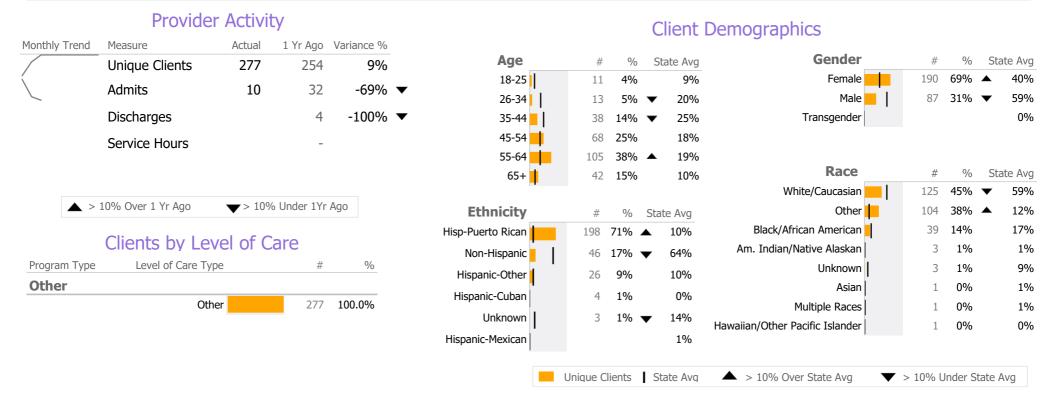

## **Program Activity**

| Measure        | Actual | 1 Yr Ago | Variance % |   |
|----------------|--------|----------|------------|---|
| Unique Clients | 277    | 254      | 9%         |   |
| Admits         | 10     | 32       | -69%       | • |
| Discharges     | -      | 4        | -100%      | • |
| Service Hours  | _      | -        |            |   |