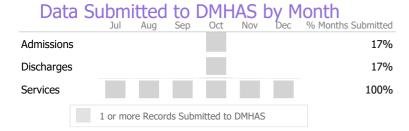

ot Available

#### **Arts for Mental Health**

Artreach Inc.

Mental Health - Social Rehabilitation - Social Rehabilitation

### Connecticut Dept of Mental Health and Addiction Services Program Quality Dashboard

Reporting Period: July 2023 - December 2023 (Data as of Mar 26, 2024)

## **Program Activity**

| Measure                      | Actual | 1 Yr Ago | Variance % |
|------------------------------|--------|----------|------------|
| Unique Clients               | 45     | 43       | 5%         |
| Admits                       | 1      | 1        | 0%         |
| Discharges                   | 1      | 1        | 0%         |
| Service Hours                | -      | -        |            |
| Social Rehab/PHP/IOP<br>Days | 670    | 709      | -6%        |

#### Service Utilization







\* State Avg based on 34 Active Social Rehabilitation Programs