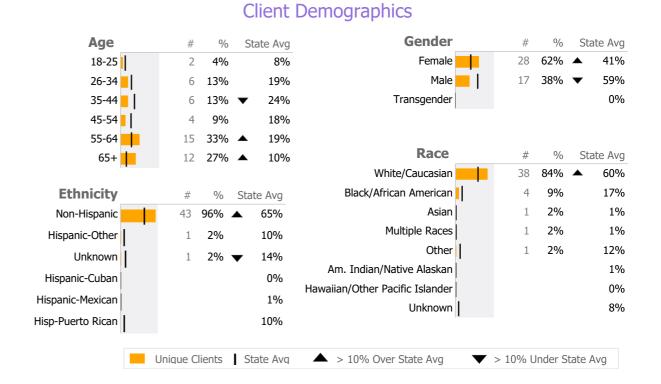

Reporting Period: July 2023 - December 2023 (Data as of Mar 26, 2024)

#### **Provider Activity** Monthly Trend Measure Actual 1 Yr Ago Variance % **Unique Clients** 45 43 5% 1 Admits 1 0% Discharges 1 0% 1 Service Hours 670 709 -6% S.Rehab/PHP/IOP ▲ > 10% Over 1 Yr Ago ▼ > 10% Under 1Yr Ago Clients by Level of Care Program Type Level of Care Type % **Mental Health** Social Rehabilitation 45 100.0%



# Survey Data Not Available

#### **Arts for Mental Health**

Artreach Inc.

Mental Health - Social Rehabilitation - Social Rehabilitation

### Connecticut Dept of Mental Health and Addiction Services Program Quality Dashboard

Reporting Period: July 2023 - December 2023 (Data as of Mar 26, 2024)

## **Program Activity**

| Measure                      | Actual | 1 Yr Ago | Variance % |
|------------------------------|--------|----------|------------|
| Unique Clients               | 45     | 43       | 5%         |
| Admits                       | 1      | 1        | 0%         |
| Discharges                   | 1      | 1        | 0%         |
| Service Hours                | -      | -        |            |
| Social Rehab/PHP/IOP<br>Days | 670    | 709      | -6%        |

#### Servic