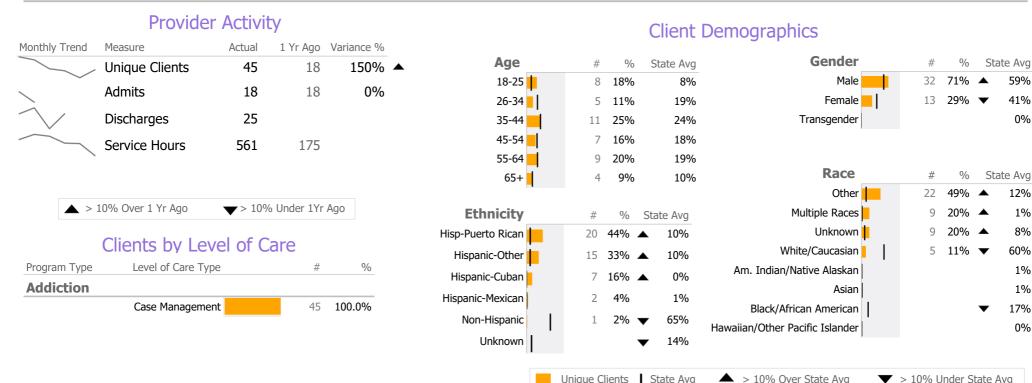

### Apex Danbury, CT

Reporting Period: July 2023 - December 2023 (Data as of Mar 26, 2024)

Unique Clients State Avg  $\blacktriangle$  > 10% Over State Avg

Survey Data Not Available

# **Program Activity**

| Measure        | Actual | 1 Yr Ago | Variance % |
|----------------|--------|----------|------------|
| Unique Clients | 45     | 18       | 150% 🔺     |
| Admits         | 18     | 18       | 0%         |
| Discharges     | 25     | -        |            |
| Service Hours  | 561    | 175      |            |

\* State Avg based on 24 Active Outreach & Engagement Programs