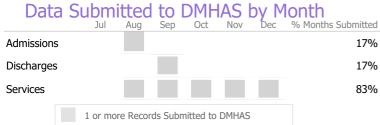

#### **Data Submission Quality**

\* State Avg based on 118 Active Supportive Housing - Scattered Site Programs