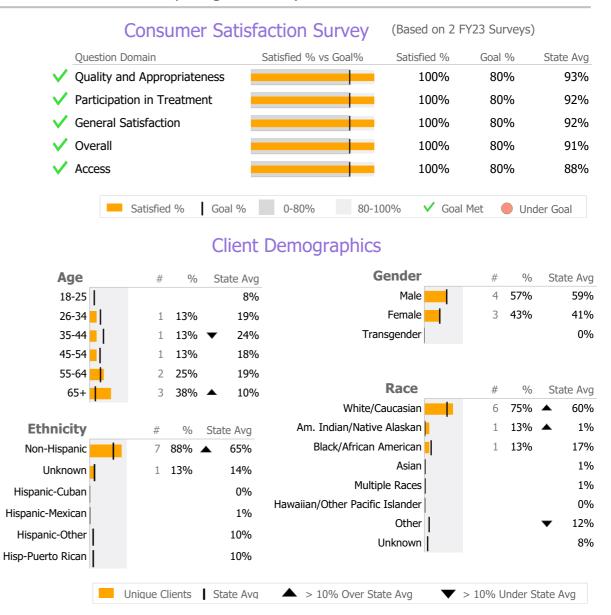

# Recovery

| <b>/</b> | Clients Receiving Services        |                    | 7      | 100%     | 90%    | 91%       | 10%            |   |
|----------|-----------------------------------|--------------------|--------|----------|--------|-----------|----------------|---|
|          |                                   | Actual % vs Goal % | Actual | Actual % | Goal % | State Avg | Actual vs Goal |   |
|          | Service Utilization               |                    |        |          |        |           |                |   |
| <b>V</b> | Stable Living Situation           |                    | 8      | 100%     | 85%    | 86%       | 15%            | 4 |
|          | National Recovery Measures (NOMS) | Actual % vs Goal % | Actual | Actual % | Goal % | State Avg | Actual vs Goal |   |