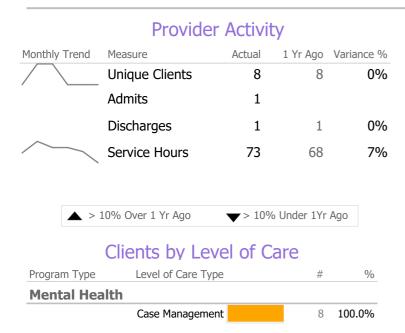

# **Program Activity**

| Measure        | Actual | 1 Yr Ago | Variance % 0% |  |
|----------------|--------|----------|---------------|--|
| Unique Clients | 8      | 8        |               |  |
| Admits         | 1      | -        |               |  |
| Discharges     | 1      | 1        | 0%            |  |
| Service Hours  | 73     | 68       | 7%            |  |