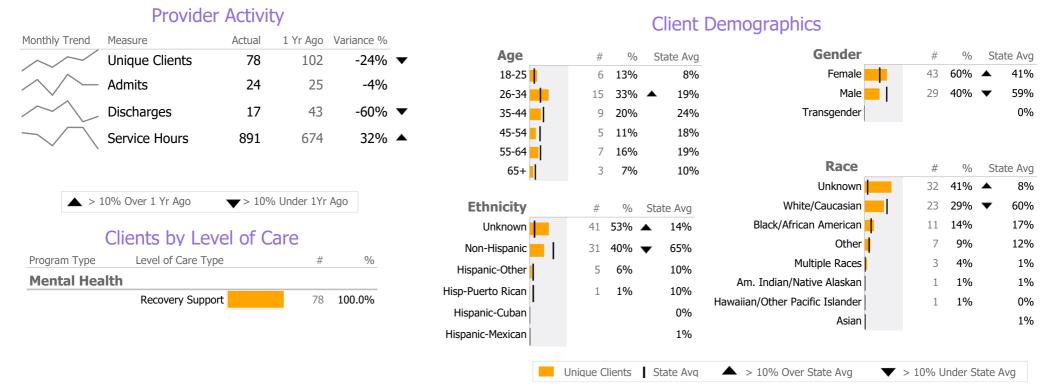

## **Program Activity**

| Measure        | Actual | 1 Yr Ago | Variance % |   |
|----------------|--------|----------|------------|---|
| Unique Clients | 74     | 94       | -21%       | • |
| Admits         | 23     | 23       | 0%         |   |
| Discharges     | 17     | 38       | -55%       | • |
| Service Hours  | 891    | 667      | 34%        | • |