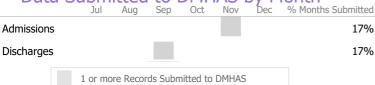

# **Data Submission Quality**

| Data Entry               | Actual | State Avg   |
|--------------------------|--------|-------------|
| ✓ Valid NOMS Data        | 100%   | 89%         |
| On-Time Periodic         | Actua  | l State Avg |
| 6 Month Updates          | 0%     | 86%         |
| Diagnosis                | Actua  | l State Avg |
| ✓ Valid Axis I Diagnosis | 100%   | 98%         |

# **Data Submission Quality**

| Data Entry               | Actual  | State Avg |
|--------------------------|---------|-----------|
| ✓ Valid NOMS Data        | 100%    | 83%       |
| On-Time Periodic         | A ctual | State Ava |
| On-Time Periodic         | Actual  | State Avg |
| 6 Month Updates          | 0%      | 50%       |
|                          |         |           |
| Diagnosis                | Actual  | State Avg |
| ✓ Valid Axis I Diagnosis | 100%    | 100%      |

## **Data Submission Quality**

| Data Entry               | Actual | State Avg |
|--------------------------|--------|-----------|
| ✓ Valid NOMS Data        | 100%   | 100%      |
| On-Time Periodic         | Actual | State Avg |
| ✓ 6 Month Updates        | 0%     | 0%        |
|                          |        |           |
| Diagnosis                | Actual | State Avg |
| ✓ Valid Axis I Diagnosis | 100%   | 100%      |