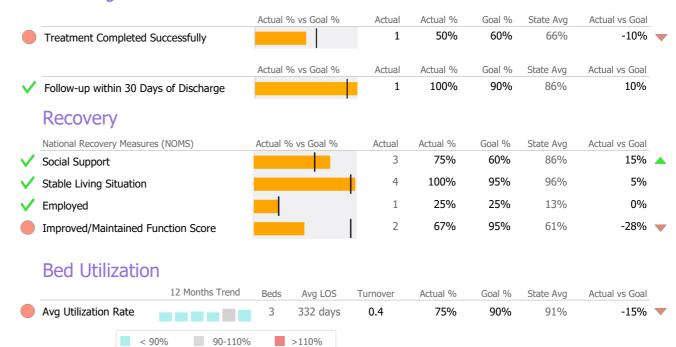

## Discharge Outcomes

<sup>\*</sup> State Avg based on 83 Active Supervised Apartments Programs

### Discharge Outcomes

<sup>\*</sup> State Avg based on 83 Active Supervised Apartments Programs

Reporting Period: July 2023 - December 2023 (Data as of Mar 26, 2024)

## Discharge Outcomes

<sup>\*</sup> State Avg based on 2 Active MH Intensive Res. Rehabilitation Programs

## **Discharge Outcomes**

<sup>\*</sup> State Avg based on 83 Active Supervised Apartments Programs

Reporting Period: July 2023 - December 2023 (Data as of Mar 26, 2024)