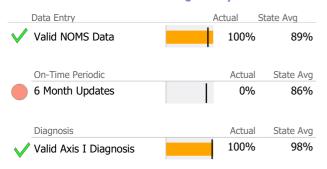

# **Data Submission Quality**

| Data Entry               | Actual | State Avg   |
|--------------------------|--------|-------------|
| ✓ Valid NOMS Data        | 100%   | 89%         |
| On-Time Periodic         | Actua  | l State Avg |
| 6 Month Updates          | 0%     | 86%         |
| Diagnosis                | Actua  | l State Avg |
| ✓ Valid Axis I Diagnosis | 100%   | 98%         |