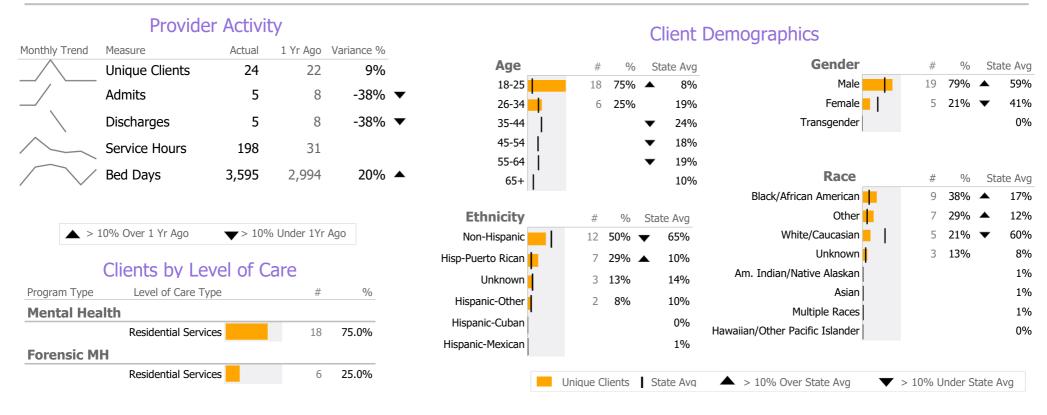

## **Program Activity**

| Measure        | Actual | 1 Yr Ago | Variance % |   |
|----------------|--------|----------|------------|---|
| Unique Clients | 5      | 5        | 0%         |   |
| Admits         | 1      | 2        | -50%       | • |
| Discharges     | 1      | 1        | 0%         |   |
| Bed Days       | 671    | 728      | -8%        |   |

# **Data Submission Quality**

| Data Entry               | Actual | State Avg   |
|--------------------------|--------|-------------|
| ✓ Valid NOMS Data        | 100%   | 89%         |
| On-Time Periodic         | Actua  | l State Avg |
| 6 Month Updates          | 0%     | 86%         |
| Diagnosis                | Actua  | l State Avg |
| ✓ Valid Axis I Diagnosis | 100%   | 98%         |

## Discharge Outcomes

<sup>\*</sup> State Avg based on 83 Active Supervised Apartments Programs