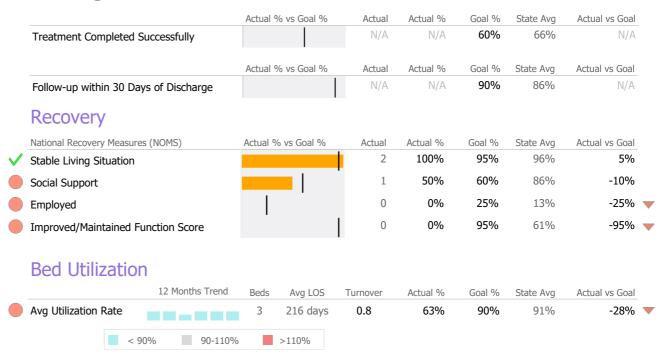

## Discharge Outcomes

<sup>\*</sup> State Avg based on 83 Active Supervised Apartments Programs