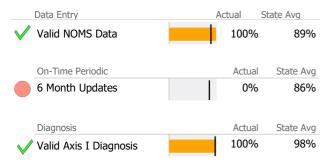

# **Data Submission Quality**

| Data Entry               | Actual | State Avg   |
|--------------------------|--------|-------------|
| ✓ Valid NOMS Data        | 100%   | 89%         |
| On-Time Periodic         | Actua  | l State Avg |
| 6 Month Updates          | 0%     | 86%         |
| Diagnosis                | Actua  | l State Avg |
| ✓ Valid Axis I Diagnosis | 100%   | 98%         |

# **Data Submission Quality**

| Data Entry               | Actual  | State Avg |
|--------------------------|---------|-----------|
| ✓ Valid NOMS Data        | 100%    | 83%       |
| On-Time Periodic         | A ctual | State Ava |
| On-Time Periodic         | Actual  | State Avg |
| 6 Month Updates          | 0%      | 50%       |
|                          |         |           |
| Diagnosis                | Actual  | State Avg |
| ✓ Valid Axis I Diagnosis | 100%    | 100%      |

## **Data Submission Quality**

| Data Entry               | Actual | State Avg |
|--------------------------|--------|-----------|
| ✓ Valid NOMS Data        | 100%   | 100%      |
| On-Time Periodic         | Actual | State Avg |
| ✓ 6 Month Updates        | 0%     | 0%        |
|                          |        |           |
| Diagnosis                | Actual | State Avg |
| ✓ Valid Axis I Diagnosis | 100%   | 100%      |