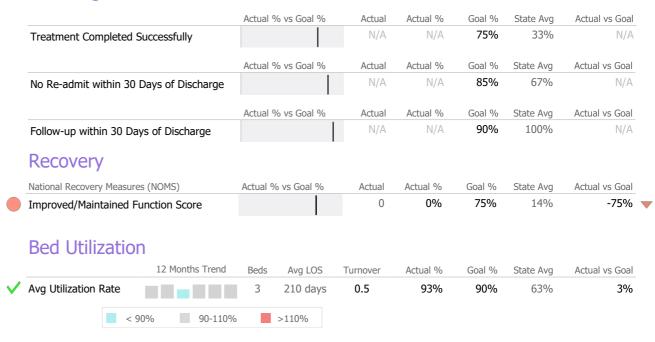

## Discharge Outcomes

<sup>\*</sup> State Avg based on 83 Active Supervised Apartments Programs

### Discharge Outcomes

<sup>\*</sup> State Avg based on 83 Active Supervised Apartments Programs

Reporting Period: July 2023 - December 2023 (Data as of Mar 26, 2024)

## Discharge Outcomes

<sup>\*</sup> State Avg based on 2 Active MH Intensive Res. Rehabilitation Programs

## **Discharge Outcomes**

<sup>\*</sup> State Avg based on 83 Active Supervised Apartments Programs

Reporting Period: July 2023 - December 2023 (Data as of Mar 26, 2024)