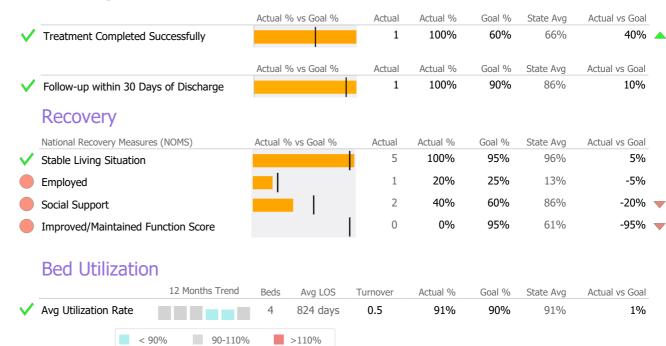

## Discharge Outcomes

<sup>\*</sup> State Avg based on 83 Active Supervised Apartments Programs

### Discharge Outcomes

<sup>\*</sup> State Avg based on 83 Active Supervised Apartments Programs

Reporting Period: July 2023 - December 2023 (Data as of Mar 26, 2024)

## Discharge Outcomes

<sup>\*</sup> State Avg based on 2 Active MH Intensive Res. Rehabilitation Programs

## **Discharge Outcomes**

<sup>\*</sup> State Avg based on 83 Active Supervised Apartments Programs

Reporting Period: July 2023 - December 2023 (Data as of Mar 26, 2024)