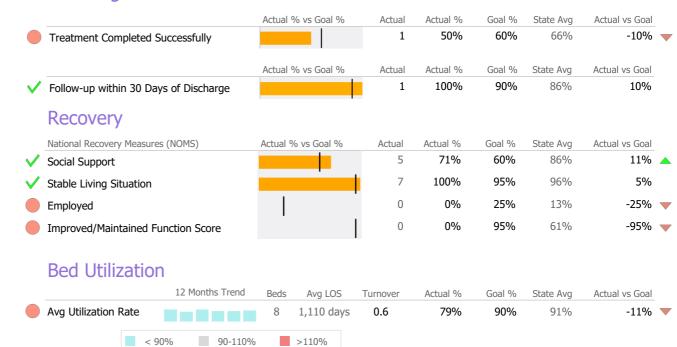

## Discharge Outcomes

<sup>\*</sup> State Avg based on 83 Active Supervised Apartments Programs

### Discharge Outcomes

<sup>\*</sup> State Avg based on 83 Active Supervised Apartments Programs

Reporting Period: July 2023 - December 2023 (Data as of Mar 26, 2024)

## Discharge Outcomes

<sup>\*</sup> State Avg based on 2 Active MH Intensive Res. Rehabilitation Programs

## **Discharge Outcomes**

<sup>\*</sup> State Avg based on 83 Active Supervised Apartments Programs

Reporting Period: July 2023 - December 2023 (Data as of Mar 26, 2024)