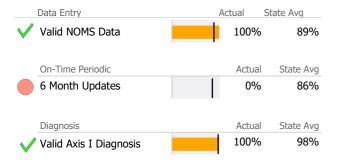

# **Data Submission Quality**

| Data Entry               | Actual | State Avg   |
|--------------------------|--------|-------------|
| ✓ Valid NOMS Data        | 100%   | 89%         |
| On-Time Periodic         | Actua  | l State Avg |
| 6 Month Updates          | 0%     | 86%         |
| Diagnosis                | Actua  | l State Avg |
| ✓ Valid Axis I Diagnosis | 100%   | 98%         |