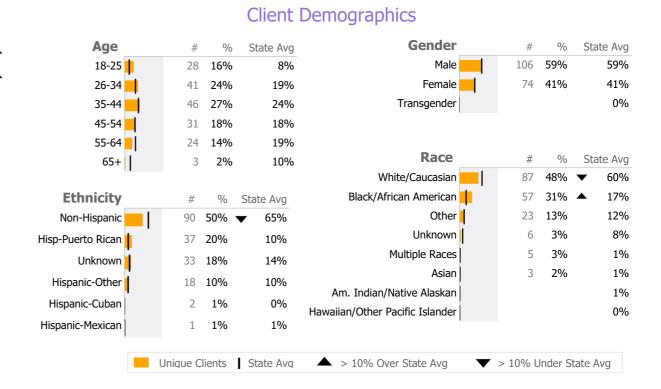

Reporting Period: July 2023 - December 2023 (Data as of Mar 26, 2024)

|                                   |              | Provid            | er Activi       | ty          |            |   |  |
|-----------------------------------|--------------|-------------------|-----------------|-------------|------------|---|--|
| Monthly                           | Trend        | Measure           | Actual          | 1 Yr Ago    | Variance % |   |  |
|                                   |              | Unique Clients    | 181             | 51          | 255%       | • |  |
| ~                                 |              | Admits            | 89              | 52          | 71%        | • |  |
| <u></u>                           | <b>\</b>     | Discharges        | 54              |             |            |   |  |
| <b>/</b> /                        |              | Service Hours     | 797             | 221         |            |   |  |
|                                   | <b>A</b> > 1 | 10% Over 1 Yr Ago | <b>&gt;</b> 10° | % Under 1Yr | Ago        |   |  |
|                                   |              | Clients by Lo     | evel of C       | Care        |            |   |  |
| Program Type Level of Care Type # |              |                   |                 | %           |            |   |  |
| Mental Health                     |              |                   |                 |             |            |   |  |
|                                   |              | Employment Serv   | vices           | 181         | 100.0%     |   |  |