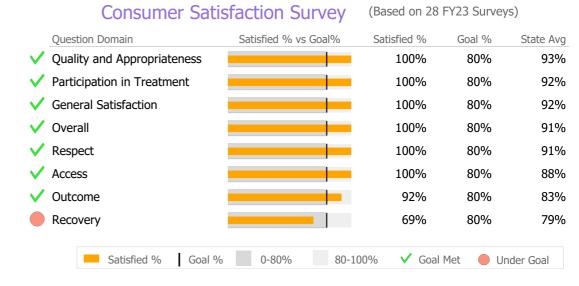

Reporting Period: July 2023 - December 2023 (Data as of Mar 26, 2024)





# Client Demographics



#### **Bettor Choice**

United Community and Family Services Addiction - Outpatient - Gambling Outpatient Connecticut Dept of Mental Health and Addiction Services Program Quality Dashboard

Reporting Period: July 2023 - December 2023 (Data as of Mar 26, 2024)

### **Program Activity**

| Measure        | Actual | 1 Yr Ago | Variance % |   |
|----------------|--------|----------|------------|---|
| Unique Clients | 69     | 61       | 13%        | • |
| Admits         | 17     | 20       | -15%       | • |
| Discharges     | 15     | 11       | 36%        | • |
| Service Hours  | 633    | 509      | 24%        | • |

## **Data Submission Quality**



### **Discharge Outcomes**



#### Data Submitted to DMHAS by Month