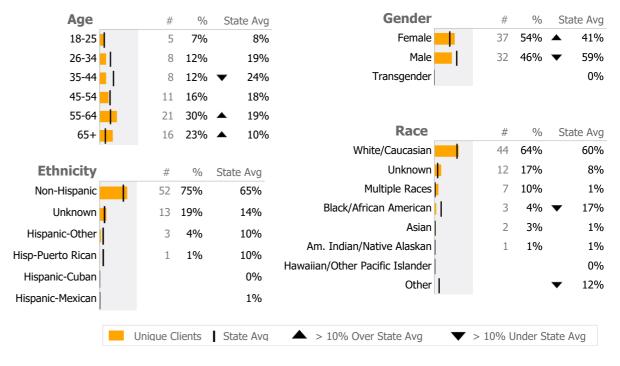

Reporting Period: July 2023 - December 2023 (Data as of Mar 26, 2024)





# Client Demographics



#### **Bettor Choice**

United Community and Family Services Addiction - Outpatient - Gambling Outpatient Connecticut Dept of Mental Health and Addiction Services Program Quality Dashboard

Reporting Period: July 2023 - December 2023 (Data as of Mar 26, 2024)

### **Program Activity**

| Measure        | Actual | 1 Yr Ago | Variance % |   |
|----------------|--------|----------|------------|---|
| Unique Clients | 69     | 61       | 13%        | • |
| Admits         | 17     | 20       | -15%       | • |
| Discharges     | 15     | 11       | 36%        | • |
| Service Hours  | 633    | 509      | 24%        | • |

## **Data Submission Quality**



### **Discharge Outcomes**



#### Data Submitted to DMHAS by Month