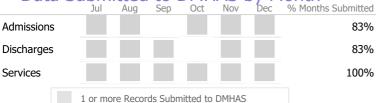

- December 2023 (Data as of Mar 26, 2024)





# Client Demographics



#### **Bettor Choice**

United Community and Family Services Addiction - Outpatient - Gambling Outpatient Connecticut Dept of Mental Health and Addiction Services Program Quality Dashboard

Reporting Period: July 2023 - December 2023 (Data as of Mar 26, 2024)

### **Program Activity**

| Measure        | Actual | 1 Yr Ago | Variance % |   |
|----------------|--------|----------|------------|---|
| Unique Clients | 69     | 61       | 13%        | • |
| Admits         | 17     | 20       | -15%       | • |
| Discharges     | 15     | 11       | 36%        | • |
| Service Hours  | 633    | 509      | 24%        | • |

## **Data Submission Quality**



### **Discharge Outcomes**



#### Data Submitted to DMHAS by Month