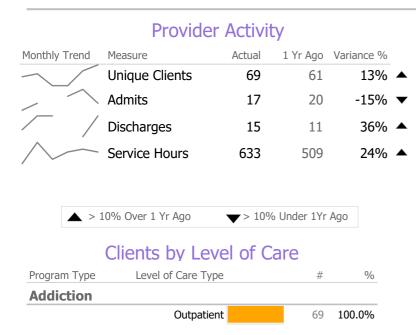

### **Program Activity**

| Measure        | Actual | 1 Yr Ago | Variance % |   |
|----------------|--------|----------|------------|---|
| Unique Clients | 69     | 61       | 13%        | • |
| Admits         | 17     | 20       | -15%       | • |
| Discharges     | 15     | 11       | 36%        | • |
| Service Hours  | 633    | 509      | 24%        | • |