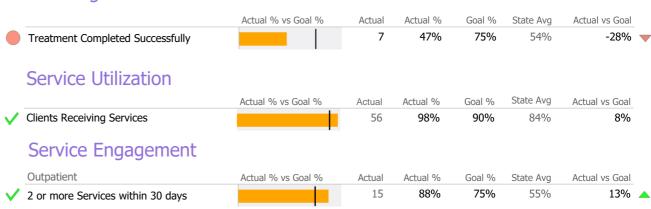

Reporting Period: July 2023 - December 2023 (Data as of Mar 26, 2024)





# Client Demographics



#### **Bettor Choice**

United Community and Family Services Addiction - Outpatient - Gambling Outpatient Connecticut Dept of Mental Health and Addiction Services Program Quality Dashboard

Reporting Period: July 2023 - December 2023 (Data as of Mar 26, 2024)

### **Program Activity**

| Measure        | Actual | 1 Yr Ago | Variance % |   |
|----------------|--------|----------|------------|---|
| Unique Clients | 69     | 61       | 13%        | • |
| Admits         | 17     | 20       | -15%       | • |
| Discharges     | 15     | 11       | 36%        | • |
| Service Hours  | 633    | 509      | 24%        | • |

## **Data Submission Quality**



### **Discharge Outcomes**



#### Data Submitted to DMHAS by Month