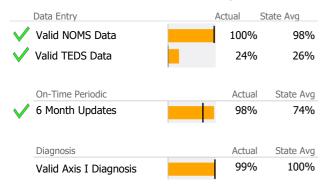

Reporting Period: July 2023 - December 2023 (Data as of Mar 26, 2024)





# Client Demographics



#### **Bettor Choice**

United Community and Family Services Addiction - Outpatient - Gambling Outpatient Connecticut Dept of Mental Health and Addiction Services Program Quality Dashboard

Reporting Period: July 2023 - December 2023 (Data as of Mar 26, 2024)

### **Program Activity**

| Measure        | Actual | 1 Yr Ago | Variance % |   |
|----------------|--------|----------|------------|---|
| Unique Clients | 69     | 61       | 13%        | • |
| Admits         | 17     | 20       | -15%       | • |
| Discharges     | 15     | 11       | 36%        | • |
| Service Hours  | 633    | 509      | 24%        | • |

## **Data Submission Quality**



### **Discharge Outcomes**



#### Data Submitted to DMHAS by Month