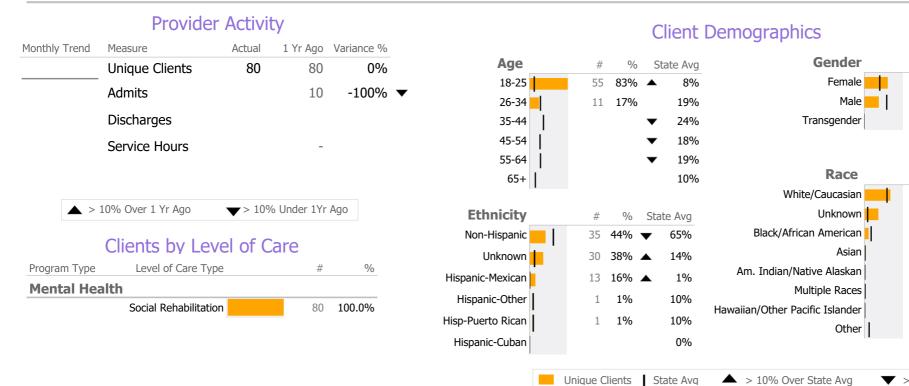

## **Program Activity**

| Measure                      | Actual | 1 Yr Ago | Variance % |   |
|------------------------------|--------|----------|------------|---|
| Unique Clients               | 80     | 80       | 0%         |   |
| Admits                       | -      | 10       | -100%      | • |
| Discharges                   | -      | -        |            |   |
| Service Hours                | -      | -        |            |   |
| Social Rehab/PHP/IOP<br>Days | 0      | 0        |            |   |