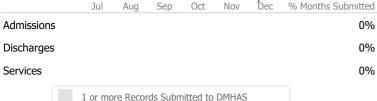

Mental Health - Social Rehabilitation - Social Rehabilitation

Connecticut Dept of Mental Health and Addiction Services Program Quality Dashboard

Reporting Period: July 2023 - December 2023 (Data as of Mar 26, 2024)

## **Program Activity**

| Measure                      | Actual | 1 Yr Ago | Variance % |   |
|------------------------------|--------|----------|------------|---|
| Unique Clients               | 80     | 80       | 0%         |   |
| Admits                       | -      | 10       | -100%      | • |
| Discharges                   | -      | -        |            |   |
| Service Hours                | -      | -        |            |   |
| Social Rehab/PHP/IOP<br>Days | 0      | 0        |            |   |

## Service Utilization



## Data Submitted to DMHAS by Month





\* State Avg based on 34 Active Social Rehabilitation Programs