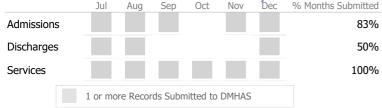

# Data Submitted to DMHAS by Month

|            | Jul    | Aug        | Sep     | Oct       | Nov   | Dec | % Months Submitted |
|------------|--------|------------|---------|-----------|-------|-----|--------------------|
| Admissions |        |            |         |           |       |     | 83%                |
| Discharges |        |            |         |           |       |     | 100%               |
| Services   |        |            |         |           |       |     | 50%                |
|            | 1 or m | ore Record | ls Subr | nitted to | DMHAS |     |                    |