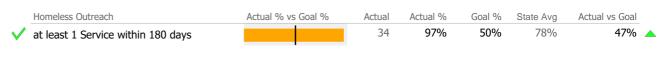

## **Discharge Outcomes**

 $\checkmark$ 

 $\checkmark$ 

 $\checkmark$ 

 $\checkmark$ 

|                                    | Actual % vs Goal %                                                                                                                               | Actual                                                                                                                                                                                                                                              | Actual %                                                                                                                                                                                                                                                                                                                     | Goal %                                                                                                                                                                                                                                                                                                                                                                       | State Avg                                                                                                                                                                                                                                  | Actual vs Goal                                                                                                                                                                                                                                                                                                                                                                                                                                                      |                                                                                                                                                                                                                                                                  |
|------------------------------------|--------------------------------------------------------------------------------------------------------------------------------------------------|-----------------------------------------------------------------------------------------------------------------------------------------------------------------------------------------------------------------------------------------------------|------------------------------------------------------------------------------------------------------------------------------------------------------------------------------------------------------------------------------------------------------------------------------------------------------------------------------|------------------------------------------------------------------------------------------------------------------------------------------------------------------------------------------------------------------------------------------------------------------------------------------------------------------------------------------------------------------------------|--------------------------------------------------------------------------------------------------------------------------------------------------------------------------------------------------------------------------------------------|---------------------------------------------------------------------------------------------------------------------------------------------------------------------------------------------------------------------------------------------------------------------------------------------------------------------------------------------------------------------------------------------------------------------------------------------------------------------|------------------------------------------------------------------------------------------------------------------------------------------------------------------------------------------------------------------------------------------------------------------|
| Treatment Completed Successfully   |                                                                                                                                                  | 2                                                                                                                                                                                                                                                   | 67%                                                                                                                                                                                                                                                                                                                          | 50%                                                                                                                                                                                                                                                                                                                                                                          | 45%                                                                                                                                                                                                                                        | 17%                                                                                                                                                                                                                                                                                                                                                                                                                                                                 |                                                                                                                                                                                                                                                                  |
| Recovery                           |                                                                                                                                                  |                                                                                                                                                                                                                                                     |                                                                                                                                                                                                                                                                                                                              |                                                                                                                                                                                                                                                                                                                                                                              |                                                                                                                                                                                                                                            |                                                                                                                                                                                                                                                                                                                                                                                                                                                                     |                                                                                                                                                                                                                                                                  |
| National Recovery Measures (NOMS)  | Actual % vs Goal %                                                                                                                               | Actual                                                                                                                                                                                                                                              | Actual %                                                                                                                                                                                                                                                                                                                     | Goal %                                                                                                                                                                                                                                                                                                                                                                       | State Avg                                                                                                                                                                                                                                  | Actual vs Goal                                                                                                                                                                                                                                                                                                                                                                                                                                                      |                                                                                                                                                                                                                                                                  |
| Abstinence/Reduced Drug Use        |                                                                                                                                                  | 5                                                                                                                                                                                                                                                   | 83%                                                                                                                                                                                                                                                                                                                          | 55%                                                                                                                                                                                                                                                                                                                                                                          | 40%                                                                                                                                                                                                                                        | 28%                                                                                                                                                                                                                                                                                                                                                                                                                                                                 |                                                                                                                                                                                                                                                                  |
| Not Arrested                       |                                                                                                                                                  | 6                                                                                                                                                                                                                                                   | 100%                                                                                                                                                                                                                                                                                                                         | 75%                                                                                                                                                                                                                                                                                                                                                                          | 60%                                                                                                                                                                                                                                        | 25%                                                                                                                                                                                                                                                                                                                                                                                                                                                                 |                                                                                                                                                                                                                                                                  |
| Employed                           |                                                                                                                                                  | 4                                                                                                                                                                                                                                                   | 67%                                                                                                                                                                                                                                                                                                                          | 50%                                                                                                                                                                                                                                                                                                                                                                          | 38%                                                                                                                                                                                                                                        | 17%                                                                                                                                                                                                                                                                                                                                                                                                                                                                 |                                                                                                                                                                                                                                                                  |
| Self Help                          | i                                                                                                                                                | 4                                                                                                                                                                                                                                                   | 67%                                                                                                                                                                                                                                                                                                                          | 60%                                                                                                                                                                                                                                                                                                                                                                          | 42%                                                                                                                                                                                                                                        | 7%                                                                                                                                                                                                                                                                                                                                                                                                                                                                  |                                                                                                                                                                                                                                                                  |
| Stable Living Situation            | · · · ·                                                                                                                                          | 6                                                                                                                                                                                                                                                   | 100%                                                                                                                                                                                                                                                                                                                         | 95%                                                                                                                                                                                                                                                                                                                                                                          | 52%                                                                                                                                                                                                                                        | 5%                                                                                                                                                                                                                                                                                                                                                                                                                                                                  |                                                                                                                                                                                                                                                                  |
| Improved/Maintained Function Score | <b>—</b> [ <sup>†</sup>                                                                                                                          | 1                                                                                                                                                                                                                                                   | 25%                                                                                                                                                                                                                                                                                                                          | 75%                                                                                                                                                                                                                                                                                                                                                                          | 25%                                                                                                                                                                                                                                        | -50%                                                                                                                                                                                                                                                                                                                                                                                                                                                                |                                                                                                                                                                                                                                                                  |
|                                    | Recovery<br>National Recovery Measures (NOMS)<br>Abstinence/Reduced Drug Use<br>Not Arrested<br>Employed<br>Self Help<br>Stable Living Situation | Treatment Completed Successfully          Recovery         National Recovery Measures (NOMS)         Actual % vs Goal %         Abstinence/Reduced Drug Use         Not Arrested         Employed         Self Help         Stable Living Situation | Treatment Completed Successfully       2         Recovery       Recovery         National Recovery Measures (NOMS)       Actual % vs Goal %       Actual         Abstinence/Reduced Drug Use       5         Not Arrested       6         Employed       4         Self Help       4         Stable Living Situation       6 | Treatment Completed Successfully       2       67%         Recovery       National Recovery Measures (NOMS)       Actual % vs Goal %       Actual %         Abstinence/Reduced Drug Use       5       83%         Not Arrested       6       100%         Employed       4       67%         Self Help       6       100%         Stable Living Situation       6       100% | Treatment Completed Successfully267%50%RecoveryNational Recovery Measures (NOMS)Actual % vs Goal %ActualActual %Goal %Abstinence/Reduced Drug Use583%55%Not Arrested6100%75%Employed467%50%Self Help467%60%Stable Living Situation6100%95% | Treatment Completed Successfully       2       67%       50%       45%         Recovery         National Recovery Measures (NOMS)       Actual % vs Goal %       Actual % doal %       Goal %       State Avg         Abstinence/Reduced Drug Use       5       83%       55%       40%         Not Arrested       6       100%       75%       60%         Employed       4       67%       50%       38%         Self Help       6       100%       95%       52% | Treatment Completed Successfully267%50%45%17%RecoveryNational Recovery Measures (NOMS)Actual % vs Goal %ActualActual %Goal %State AvgActual vs GoalAbstinence/Reduced Drug Use583%55%40%28%Not Arrested6100%75%60%25%Employed467%50%38%17%Self Help6100%95%52%5% |