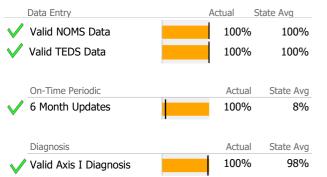

# Data Submission Quality

# Data Submission Quality

| Data Entry             | Actual S | tate Avg  |
|------------------------|----------|-----------|
| 🗸 Valid NOMS Data      | 96%      | 96%       |
| Valid TEDS Data        | 98%      | 60%       |
| On-Time Periodic       | Actual   | State Avg |
| ✓ 6 Month Updates      | 69%      | 39%       |
| Diagnosis              | Actual   | State Avg |
| Valid Axis I Diagnosis | 100%     | 100%      |