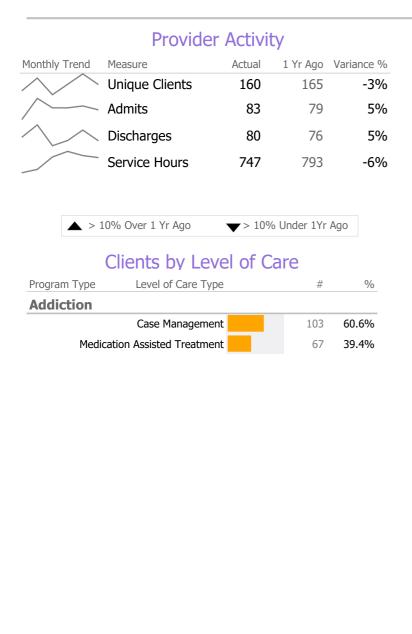

## **Program Activity**

| Measure        | Actual | 1 Yr Ago | Variance % |  |
|----------------|--------|----------|------------|--|
| Unique Clients | 36     | 13       | 177%       |  |
| Admits         | 25     | 13       | 92%        |  |
| Discharges     | 22     | 6        | 267%       |  |
| Service Hours  | 144    | 25       |            |  |

# **Program Activity**

| Measure        | Actual | 1 Yr Ago | Variance % |   |
|----------------|--------|----------|------------|---|
| Unique Clients | 6      | 11       | -45%       | ▼ |
| Admits         | 2      | 3        | -33%       | ▼ |
| Discharges     | 3      | 4        | -25%       | ▼ |