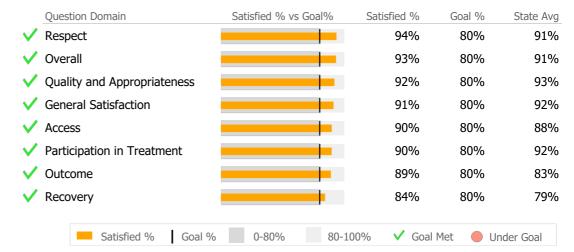

### **The Village for Families and Children Inc.** Hartford, CT

Reporting Period: July 2023 - December 2023 (Data as of Mar 26, 2024)



### Consumer Satisfaction Survey (Based on 148 FY23 Surveys)



### **Client Demographics**

| Age               | #        | %      | State Avg    | Gender                                      | #        | %       | State Avg    |
|-------------------|----------|--------|--------------|---------------------------------------------|----------|---------|--------------|
| 18-25             | 1        | 1%     | 8%           | Female                                      | 86       | 54%     | <b>▲</b> 41% |
| 26-34             | 45       | 28%    | 19%          | Male 🗾                                      | 74       | 46%     | ▼ 59%        |
| 35-44             | 46       | 29%    | 24%          | Transgender                                 |          |         | 0%           |
| 45-54             | 30       | 19%    | 18%          |