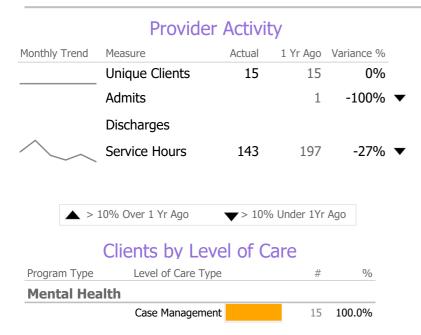

# **Program Activity**

| Measure        | Actual | 1 Yr Ago | Variance %     |
|----------------|--------|----------|----------------|
| Unique Clients | 15     | 15       | 0%             |
| Admits         | -      | 1        | -100% <b>~</b> |
| Discharges     | -      | -        |                |
| Service Hours  | 143    | 197      | -27% <b>▼</b>  |