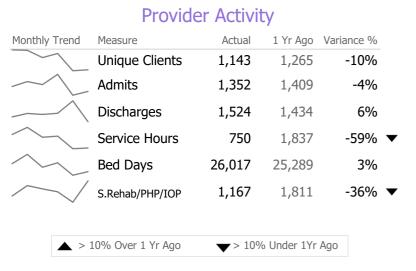

#### **Program Activity**

| Measure                      | Actual | 1 Yr Ago | Variance % |
|------------------------------|--------|----------|------------|
| Unique Clients               | 54     | 85       | -36% 🔻     |
| Admits                       | 45     | 75       | -40% 🔻     |
| Discharges                   | 47     | 74       | -36% 🔻     |
| Service Hours                | 21     | 48       | -56% 🔻     |
| Social Rehab/PHP/IOP<br>Days | 1,167  | 1,811    | -36% 🔻     |