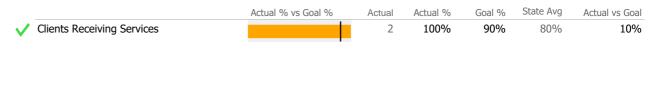

#### **Discharge Outcomes**

|                                       | Actual % vs Goal % | Actual | Actual % | Goal % | State Avg | Actual vs Goal |   |
|---------------------------------------|--------------------|--------|----------|--------|-----------|----------------|---|
| Treatment Completed Successfully      |                    | 21     | 45%      | 50%    | 51%       | -5%            |   |
|                                       | Actual % vs Goal % | Actual | Actual % | Goal % | State Avg | Actual vs Goal |   |
| Follow-up within 30 Days of Discharge |                    | 8      | 38%      | 90%    | 52%       | -52%           |   |
| Recovery                              |                    |        |          |        |           |                |   |
| National Recovery Measures (NOMS)     | Actual % vs Goal % | Actual | Actual % | Goal % | State Avg | Actual vs Goal |   |
| Not Arrested                          |                    | 51     | 91%      | 75%    | 79%       | 16%            |   |
| Self Help                             | ·                  | 37     | 66%      | 60%    | 34%       | 6%             |   |
| Employed                              |                    | 28     | 50%      | 50%    | 30%       | 0%             |   |
| Improved/Maintained Function Score    |                    | 40     | 85%      | 75%    | 77%       | 10%            |   |
| Abstinence/Reduced Drug Use           |                    | 24     | 43%      | 55%    | 52%       | -12%           |   |
| Stable Living Situation               | i                  | 44     | 79%      | 95%    | 82%       | -16%           |   |
| Service Utilization                   |                    |        |          |        |           |                |   |
|                                       | Actual % vs Goal % | Actual | Actual % | Goal % | State Avg | Actual vs Goal | _ |
| Clients Receiving Services            |                    | 9      | 100%     | 90%    | 60%       | 10%            |   |