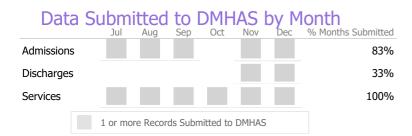

#### Data Submitted to DMHAS by Month

Reporting Period: July 2023 - December 2023 (Data as of Mar 26, 2024)

Data Submitted to DMHAS by Month

Jul Aug Sep Oct Nov Dec % Months Submitted

Admissions 100%

Discharges 100%

Services 100%

Reporting Period: July 2023 - December 2023 (Data as of Mar 26, 2024)