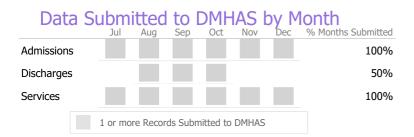

Data Submitted to DMHAS by Month

Jul Aug Sep Oct Nov Dec % Months Submitted

Admissions 100%

Discharges 100%

Services 100%

Reporting Period: July 2023 - December 2023 (Data as of Mar 26, 2024)