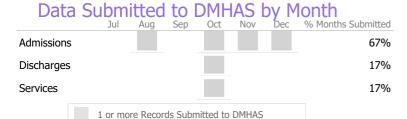

Data Submitted to DMHAS by Month

Jul Aug Sep Oct Nov Dec % Months Submitted

Admissions 100%

Discharges 67%

Services 1 or more Records Submitted to DMHAS

Reporting Period: July 2023 - December 2023 (Data as of Mar 26, 2024)