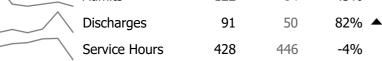

#### **Program Activity**

| Measure        | Actual | 1 Yr Ago | Variance % |   |
|----------------|--------|----------|------------|---|
| Unique Clients | 60     | 59       | 2%         |   |
| Admits         | 15     | 16       | -6%        |   |
| Discharges     | 16     | 8        | 100%       | • |
| Service Hours  | 67     | 106      | -37%       | • |