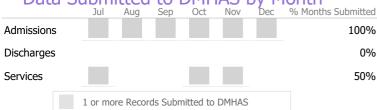

#### Data Submitted to DMHAS by Month

Reporting Period: July 2023 - December 2023 (Data as of Mar 26, 2024)

Data Submitted to DMHAS by Month

Jul Aug Sep Oct Nov Dec % Months Submitted

Admissions 100%

Discharges 100%

Services 100%

Reporting Period: July 2023 - December 2023 (Data as of Mar 26, 2024)