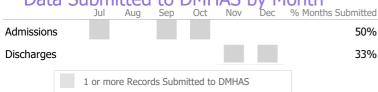

Data Submitted to DMHAS by Month

Jul Aug Sep Oct Nov Dec % Months Submitted

Admissions 100%

Discharges 67%

Services 1 or more Records Submitted to DMHAS

Reporting Period: July 2023 - December 2023 (Data as of Mar 26, 2024)