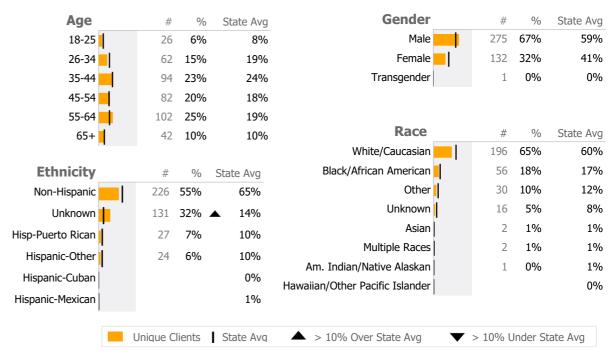

Hartford, CT

Monthly Trend

Reporting Period: July 2023 - December 2023 (Data as of Mar 26, 2024)

# Provider ActivityMeasureActual1 Yr AgoVariance %Unique Clients40834419%▲Admits1228445%▲





#### **Client Demographics**



Survey Data Not Available

#### **ABI ConsultRegion I-A - SWCMHS**

Office of the Commissioner

Mental Health - Consultation - Consultation

Connecticut Dept of Mental Health and Addiction Services Program Quality Dashboard

Reporting Period: July 2023 - December 2023 (Data as of Mar 26, 2024)

#### **Program Activity**

| Measure        | Actual | 1 Yr Ago | Variance % |   |
|----------------|--------|----------|------------|---|
| Unique Clients | 71     | 58       | 22%        | • |
| Admits         | 12     | 4        | 200%       | • |
| Discharges     | -      | 1        | -100%      | • |
| Service Hours  | 28     | 4        |            |   |

#### Data Submitted to DMHAS by Month





Reporting Period: July 2023 - December 2023 (Data as of Mar 26, 2024)

#### **Program Activity*