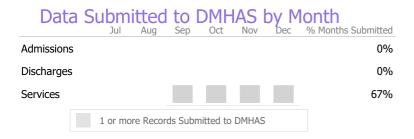

Data Submitted to DMHAS by Month

Jul Aug Sep Oct Nov Dec % Months Submitted

Admissions 100%

Discharges 67%

Services 1 or more Records Submitted to DMHAS

Reporting Period: July 2023 - December 2023 (Data as of Mar 26, 2024)