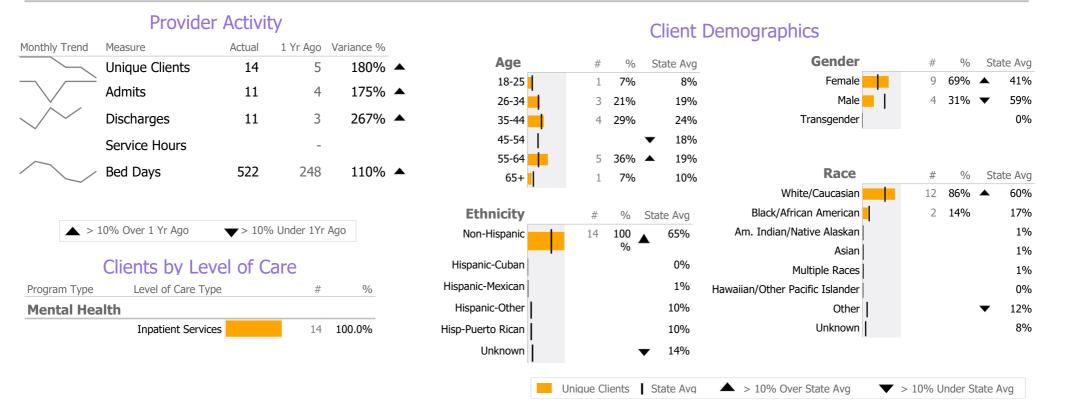

# Program Activity

| Measure        | Actual | 1 Yr Ago | Variance % |  |
|----------------|--------|----------|------------|--|
| Unique Clients | 14     | 5        | 180%       |  |
| Admits         | 11     | 4        | 175%       |  |
| Discharges     | 11     | 3        | 267%       |  |
| Bed Days       | 522    | 248      | 110%       |  |

# Data Submission Quality

| Data Entry             | Actual | State Avg |
|------------------------|--------|-----------|
| Valid NOMS Data        | N/A    | NaN       |
| On-Time Periodic       | Actua  | State Avg |
| 6 Month Updates        | N/A    | N/A       |
| Diagnosis              | Actua  | State Avg |
| Valid Axis I Diagnosis | 100%   | 100%      |

## **Discharge Outcomes**

\* State Avg based on 1 Active Acute Pyschiatric - Intermediate Programs