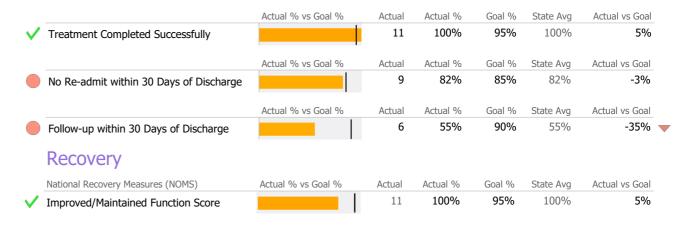

iod: July 2023 - December 2023 (Data as of Mar 26, 2024)

# Program Activity

| Measure        | Actual | 1 Yr Ago | Variance % |  |
|----------------|--------|----------|------------|--|
| Unique Clients | 14     | 5        | 180%       |  |
| Admits         | 11     | 4        | 175%       |  |
| Discharges     | 11     | 3        | 267%       |  |
| Bed Days       | 522    | 248      | 110%       |  |

# Data Submission Quality

| Data Entry             | Actual | State Avg |
|------------------------|--------|-----------|
| Valid NOMS Data        | N/A    | NaN       |
| On-Time Periodic       | Actua  | State Avg |
| 6 Month Updates        | N/A    | N/A       |
| Diagnosis              | Actua  | State Avg |
| Valid Axis I Diagnosis | 100%   | 100%      |

## **Discharge Outcomes**



### **Bed Utilization**





|      | <b>&gt;</b> > 100 | % Over 🛛 🔻 | < 10% Under | ~          |
|------|-------------------|------------|-------------|------------|
| Acti | ual Go            | al 🗸 Goal  | Met         | Below Goal |

\* State Avg based on 1 Active Acute Pyschiatric - Intermediate Programs