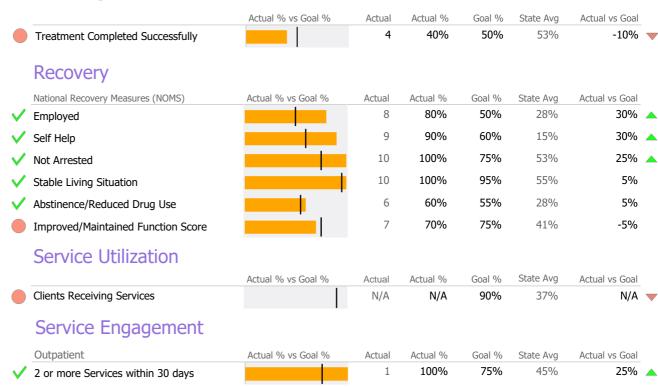

Admits         | 1      | 5        | -80%       | •            |
| Discharges     | 10     | 10       | 0%         |              |
| Service Hours  | 44     | 168      | -74%       | •            |

# **Data Submission Quality**

| Data Entry               |   | Actual | State Avg |
|--------------------------|---|--------|-----------|
| ✓ Valid NOMS Data        |   | 100%   | 88%       |
| ✓ Valid TEDS Data        |   | 100%   | 75%       |
|                          | • |        |           |
| On-Time Periodic         |   | Actual | State Avg |
| 6 Month Updates          |   | N/A    | 10%       |
|                          |   |        |           |
| Diagnosis                |   | Actual | State Avg |
| ✓ Valid Axis I Diagnosis |   | 100%   | 99%       |

## **Discharge Outcomes**



Data Submitted to DMHAS by Month





<sup>\*</sup> State Avg based on 101 Active Standard Outpatient Programs

### **Community Supp Prog107280**

LifeBridge Community Services (formerly FSW Inc)

Mental Health - Community Support - CSP

### Connecticut Dept of Mental Health and Addiction Services Program Quality Dashboard

Reporting Period: July 2023 - December 2023 (Data as of Mar 26, 2024)

# **Program Activity**

| Measure        | Actual | 1 Yr Ago | Variance % |   |
|----------------|--------|----------|------------|---|
| Unique Clients | 130    | 114      | 14%        | • |
| Admits         | 40     | 27       | 48%        | • |
| Discharges     | 37     | 33       | 12%        | • |
| Service Hours  | 1,194  | 1,168    | 2%         |   |

# **Data Submission Quality**

| Data En