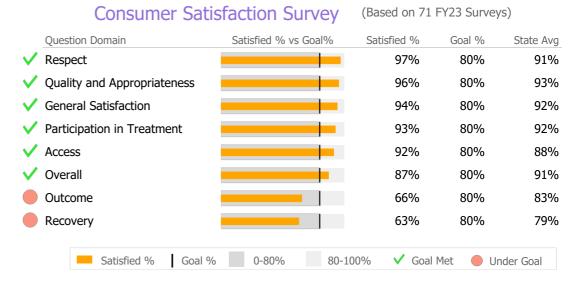

Connecticut Dept of Mental Health and Addiction Services
Provider Quality Dashboard

Reporting Period: July 2023 - December 2023 (Data as of Mar 26, 2024)





# Client Demographics



#### 370 Beach Road OP -100210

LifeBridge Community Services (formerly FSW Inc) Addiction - Outpatient - Standard Outpatient Connecticut Dept of Mental Health and Addiction Services Program Quality Dashboard

Reporting Period: July 2023 - December 2023 (Data as of Mar 26, 2024)

### **Program Activity**

| Measure        | Actual | 1 Yr Ago | Variance % |              |
|----------------|--------|----------|------------|--------------|
| Unique Clients | 10     | 21       | -52%       | lacktriangle |
| Admits         | 1      | 5        | -80%       | •            |
| Discharges     | 10     | 10       | 0%         |              |
| Service Hours  | 44     | 168      | -74%       | •            |

# **Data Submission Quality**

| Data Entry               |   |