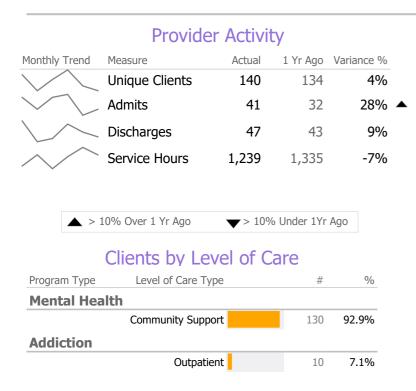

Connecticut Dept of Mental Health and Addiction Services
Provider Quality Dashboard

Reporting Period: July 2023 - December 2023 (Data as of Mar 26, 2024)





# Client Demographics



#### 370 Beach Road OP -100210

LifeBridge Community Services (formerly FSW Inc) Addiction - Outpatient - Standard Outpatient Connecticut Dept of Mental Health and Addiction Services Program Quality Dashboard

Reporting Period: July 2023 - December 2023 (Data as of Mar 26, 2024)

### **Program Activity**

| Measure        | Actual | 1 Yr Ago | Variance % |              |
|----------------|--------|----------|------------|--------------|
| Unique Clients | 10     | 21       | -52%       | lacktriangle |
| Admits         | 1      | 5        | -80%       | •            |
| Discharges     | 10     | 10       | 0%         |              |
| Service Hours  | 44     | 168      | -74%       | •            |

# **Data Submission Quality**

| Data Entry               |