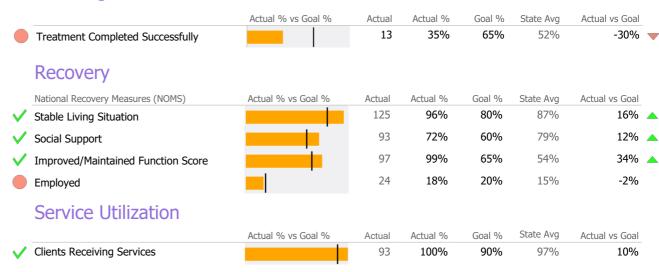

of Mar 26, 2024)

# **Program Activity**

| Measure        | Actual | 1 Yr Ago | Variance % |   |
|----------------|--------|----------|------------|---|
| Unique Clients | 130    | 114      | 14%        | • |
| Admits         | 40     | 27       | 48%        | • |
| Discharges     | 37     | 33       | 12%        | • |
| Service Hours  | 1,194  | 1,168    | 2%         |   |

# **Data Submission Quality**

| Data Entry               | Actual S | State Avg |
|--------------------------|----------|-----------|
| ✓ Valid NOMS Data        | 99%      | 91%       |
| On-Time Periodic         | Actual   | State Avg |
| ✓ 6 Month Updates        | 100%     | 80%       |
| Diagnosis                | Actual   | State Avg |
| √ Valid Axis I Diagnosis | 100%     | 98%       |

### Discharge Outcomes



Data Submitted to DMHAS by Month





\* State Avg based on 35 Active CSP Programs