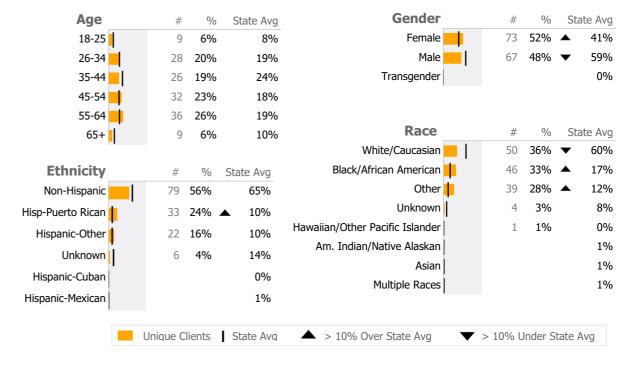

Connecticut Dept of Mental Health and Addiction Services
Provider Quality Dashboard

Reporting Period: July 2023 - December 2023 (Data as of Mar 26, 2024)





# Client Demographics



#### 370 Beach Road OP -100210

LifeBridge Community Services (formerly FSW Inc) Addiction - Outpatient - Standard Outpatient Connecticut Dept of Mental Health and Addiction Services Program Quality Dashboard

Reporting Period: July 2023 - December 2023 (Data as of Mar 26, 2024)

### **Program Activity**

| Measure        | Actual | 1 Yr Ago | Variance % |              |
|----------------|--------|----------|------------|--------------|
| Unique Clients | 10     | 21       | -52%       | lacktriangle |
| Admits         | 1      | 5        | -80%       | •            |
| Discharges     | 10     | 10       | 0%         |              |
| Service Hours  | 44     | 168      | -74%       | •            |

# **Data Submission Quality**

| Data Entry               |   | Actual | State Avg |
|--