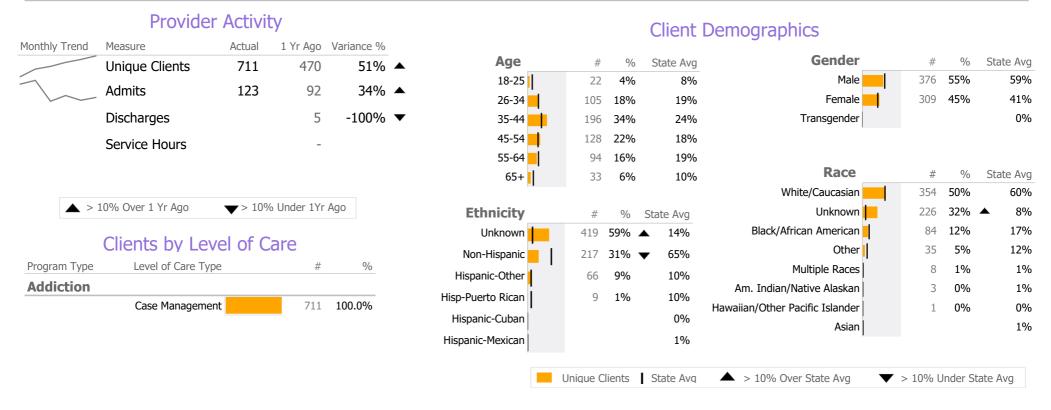

## **Program Activity**

| Measure        | Actual | 1 Yr Ago | Variance % |   |
|----------------|--------|----------|------------|---|
| Unique Clients | 711    | 470      | 51%        | • |
| Admits         | 123    | 92       | 34%        | • |
| Discharges     | -      | 5        | -100%      | • |
| Service Hours  | _      | _        |            |   |